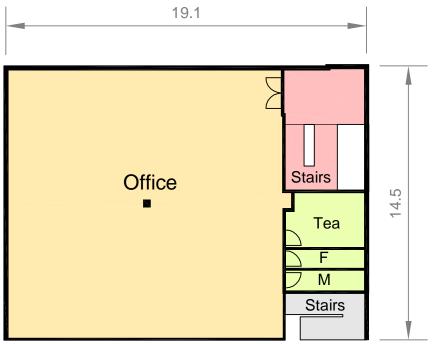

## FIRST FLOOR

## **Information Schedule**

**Ground Floor** 1145.7 m<sup>2</sup> First Floor 270.2 m<sup>2</sup> Second Floor 13.1 m<sup>2</sup> **Total Area** 1429.0 m<sup>2</sup>

Disclaimer: This plan has been prepared for marketing purposes only. Any interested party should undertake their own enquiries as to the accuracy of the information. Areas taken from Realserve survey Dated: 24/08/2006 Reference: 31076.