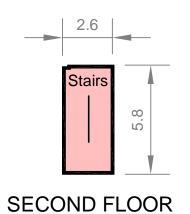

## **Information Schedule**

**Ground Floor** 1145.7 m<sup>2</sup> First Floor 270.2 m<sup>2</sup> Second Floor 13.1 m<sup>2</sup> **Total Area** 1429.0 m<sup>2</sup>

Disclaimer: This plan has been prepared for marketing purposes only. Any interested party should undertake their own enquiries as to the accuracy of the information. Areas taken from Realserve survey Dated: 24/08/2006 Reference: 31076.