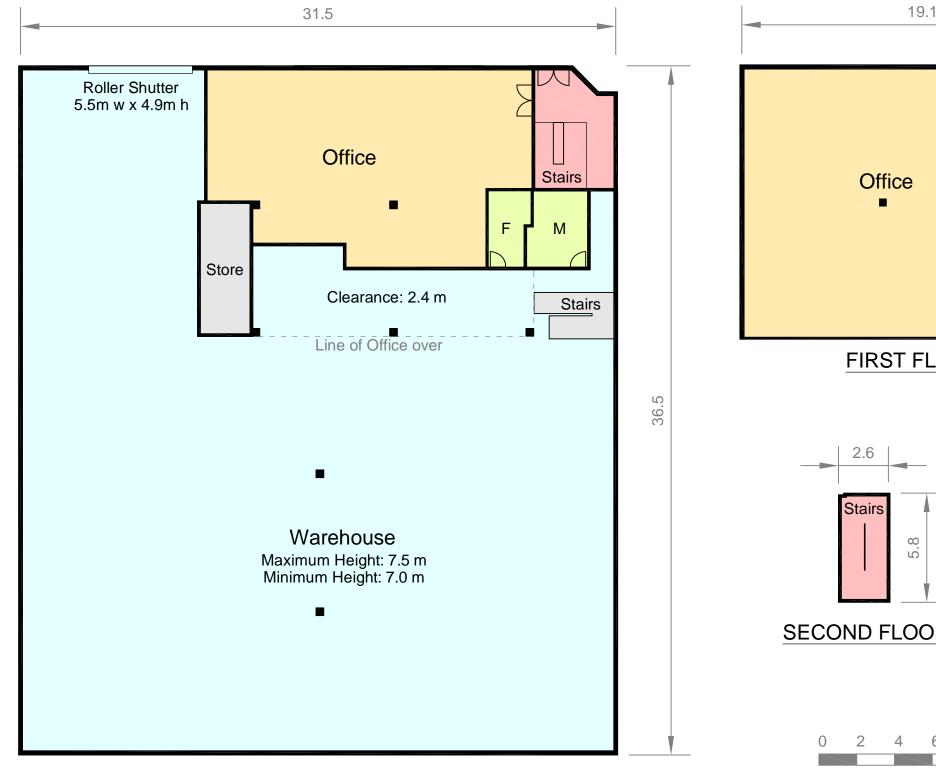

## 12 Frederick Street

St Leonards, NSW

## **Information Schedule**

**Ground Floor** 1145.7 m<sup>2</sup> First Floor 270.2 m<sup>2</sup> Second Floor 13.1 m<sup>2</sup> **Total Area** 1429.0 m<sup>2</sup>

Disclaimer: This plan has been prepared for marketing purposes only. Any interested party should undertake their own enquiries as to the accuracy of the information. Areas taken from Realserve survey Dated: 24/08/2006 Reference: 31076.

## **Marketing Drawing**

Unit 6 12 Frederick Street St Leonards, NSW Date: 06/09/2006 Scale: 1:200 at A3 Ref: 31077KN

8

10

0

Rev:

Managed in partnership with Deutsche Bank