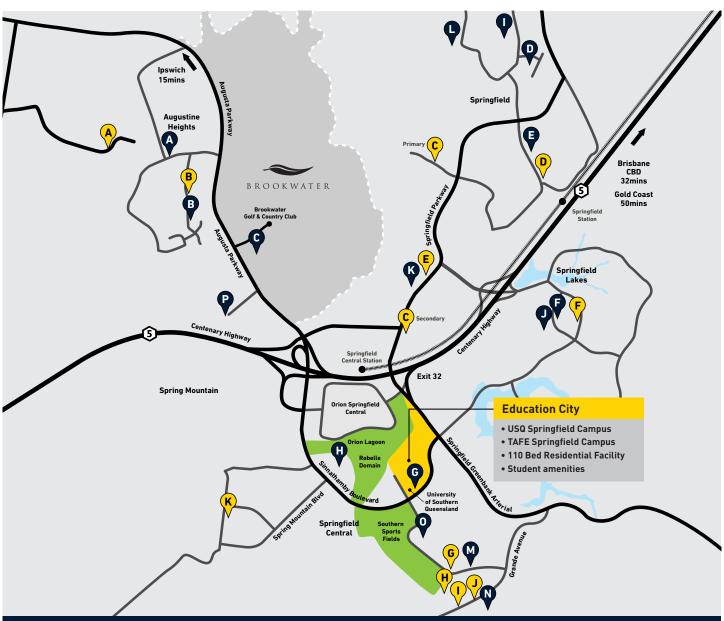

### **Greater Springfield Schools & Early Childhood Centres**

#### Schools

- Augusta State School (Primary) A
- 60-100 Brittains Road, Augustine Heights В
- St. Augustine's College (P-12) (Catholic) St Augustine's Drive, Augustine Heights
- С Springfield Anglican College (Primary) Springfield College Drive, Springfield Springfield Anglican College (Secondary)
- Springfield Greenbank Arterial, Springfield Woodcrest State College (P-12) D
- 38 Nev Smith Drive, Springfield E
- Hymba Yumba Community Hub (P-12) Springfield Greenbank Arterial, Springfield Springfield Lakes State School (Primary) F
- 63 Springfield Lakes Boulevard, Springfield Lakes G
- St. Peters Lutheran College (P-12) Education City Drive, Springfield Central
- Springfield Central State High School (Secondary) 70 Parkland Drive, Springfield Central
- Springfield Central State School (Primary) 257 Grande Avenue, Springfield Central
- Good Shepherd Catholic Primary School
- Grande Avenue K
- Spring Mountain State School 56 Dublin Avenue, Spring Mountain

#### **Early Childhood Centres**

- **Milestones Early Learning Augustine Heights**
- 27 Santa Monica Drive, Augustine Heights St Augustine's Child Care Centre ß
- 50B St Augustine's Drive, Augustine Heights
- Goodstart Early Learning Brookwater Lot 168 Melaleuca Drive, Brookwater C
- Springfield Children's Development Centre D
- 36 Sapphire Street, Springfield Woodcrest Early Education Centre and Pre School A
- 28 Woodcrest Way, Springfield Ø
- Springfield Lakes Early Learning 1 Springfield Lakes Boulevard, Springfield Lakes Kindy Patch Springfield 1
- 37 Sinnathamby Drive, Springfield Central Kindy Patch Springfield 2 37 Sinnathamby Drive, Springfield Central
- Guardian Early Learning Centre Springfield 51 Barry Alexander Drive, Springfield Central

#### Goodstart Early Learning Centre Springfield K

- 2 Turquoise Crescent, Springfield Lakes
- Springfield Child Care and Early Education Centre 6 Community Place, Springfield Q
- St Peters Lutheran Kindergarten Springfield Central M Wellness Way, Springfield Central
- Good Shepherd Child Care Services and Kindergarten N 58 Opperman Drive, Springfield Lakes
- 0 Petit Early Learning Journey Springfield Central 7007 Wellness Way and Health City Drive, Springfield
  - Guardian Early Learning Augustine Heights 26 Technology Drive, Augustine Heights

- **Goodstart Early Learning Camira** 8 Community Place, Springfield

By

Springfield

City Group

GREATER

**SPRINGFIELD**