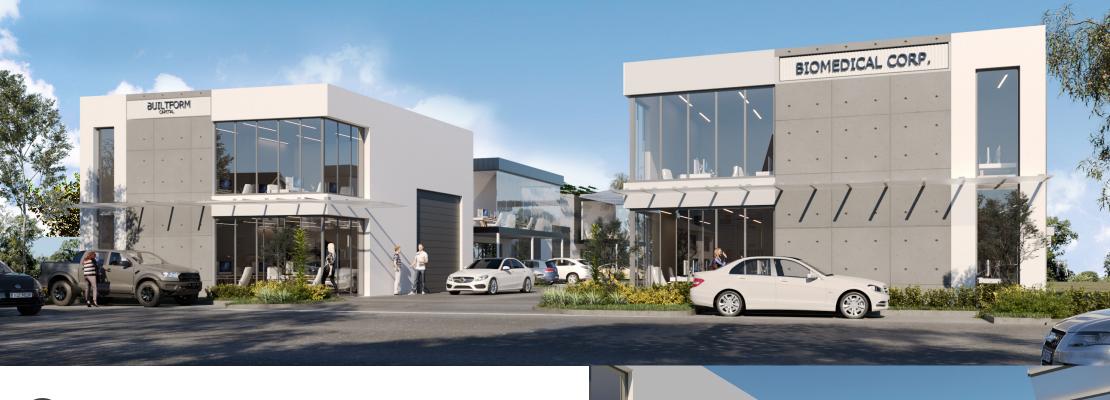

### 41 SARICH COURT, OSBORNE PARK, 6017

# **OCCUPY MAY 2022**

#### **KEY FEATURES**

- + Electric Roller Door, Remote Control, Wifi Controller
- + LED lighting throughout
- + Nicely finished Bathroom and Kitchenette in each unit
- + Frameless glazing to first floor
- + High Truss of 7m\*
- + First floor area can be utilised for several uses, office, storage and fitout is completely customisable

# 41 SARICH COURT, OSBORNE PARK, 6017

| Unit   | Ground (sqm*) | Level 1<br>(sqm*) | Total Area<br>(sqm*) | Asking Price (ex GST)  |
|--------|---------------|-------------------|----------------------|------------------------|
| Unit 1 | 123           | 12                | 135                  | \$496,000* <b>SOLD</b> |
| Unit 2 | 124           | 12                | 136                  | \$496,000* <b>SOLD</b> |
| Unit 3 | 105           | 72                | 177                  | \$624,000* <b>SOLD</b> |
| Unit 4 | 112           | 65                | 177                  | \$639,000* <b>SOLD</b> |
| Unit 5 | 139           | 73                | 212                  | \$774,000 <b>SOLD</b>  |
| Unit 6 | 152           | 71                | 223                  | \$819,500* <b>SOLD</b> |
| Unit 7 | 210           | 113               | 323                  | \$1,161,000            |
| Unit 8 | 137           | 71                | 208                  | \$763,000* <b>SOLD</b> |
| Unit 9 | 118           | <i>7</i> 8        | 196                  | \$710,000* <b>SOLD</b> |