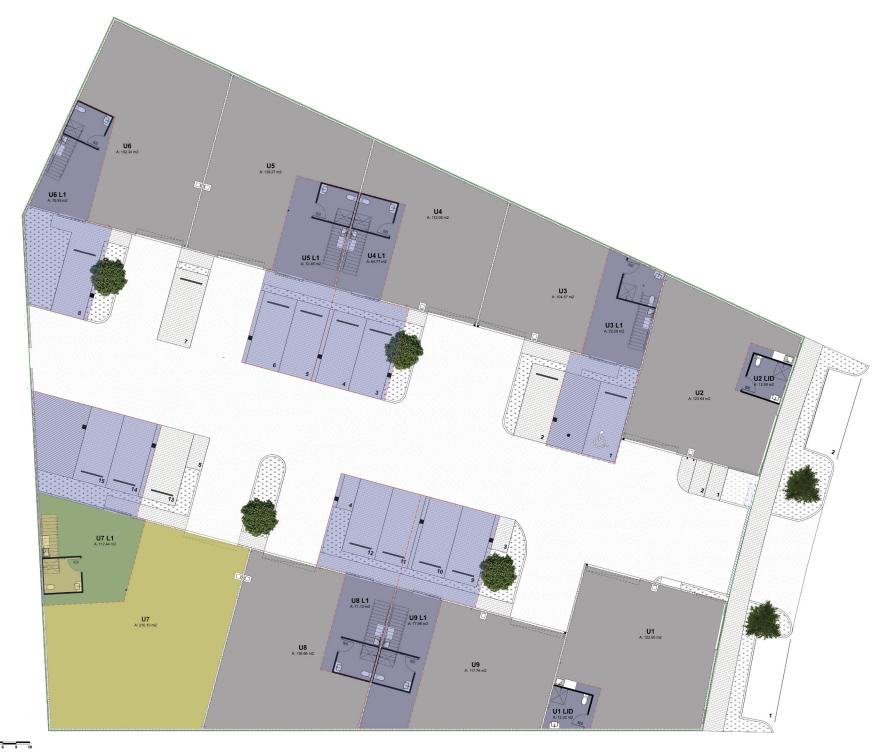

# 41 SARICH COURT, OSBORNE PARK, 6017

| Unit   | Ground (sqm*) | Level 1<br>(sqm*) | Total Area<br>(sqm*) | Asking Price (ex GST)  |
|--------|---------------|-------------------|----------------------|------------------------|
| Unit 1 | 123           | 12                | 135                  | \$496,000* <b>SOLD</b> |
| Unit 2 | 124           | 12                | 136                  | \$496,000* <b>SOLD</b> |
| Unit 3 | 105           | 72                | 177                  | \$624,000* <b>SOLD</b> |
| Unit 4 | 112           | 65                | 177                  | \$639,000* <b>SOLD</b> |
| Unit 5 | 139           | 73                | 212                  | \$774,000 <b>SOLD</b>  |
| Unit 6 | 152           | 71                | 223                  | \$819,500* <b>SOLD</b> |
| Unit 7 | 210           | 113               | 323                  | \$1,161,000            |
| Unit 8 | 137           | 71                | 208                  | \$763,000* <b>SOLD</b> |
| Unit 9 | 118           | <i>7</i> 8        | 196                  | \$710,000* <b>SOLD</b> |

### **ANTHONY BRYSON**

Managing Director +61 408 994 437 anthony@builtformcapital.com.au

BUILDING AREAS U1 LID TOTAL

UNIT 4 AREAS U4 U4 L1 TOTAL

UNIT 6 AREAS UNIT 7 AREAS

TOTAL GROUND FLOOR AREA 1,218.88 m² 

CBD Architects

1/338 Middleton Loop, ALBANY WA, 6330

& Suite 6, 1/310 Lord St, HIGHGATE WA, 6003 T: (08) 9842 1157 | E: admin@cbdarchitects.com. Registration #3378

Proposed Warehouses

BUILT FORM CAPITAL PTY LTD - OTF CHUA PTY LTD - BUILD EQUITY PTY

Lot 220 (#41) SARICH COURT, OSBORNE PARK

| 3 | 01/10/21 | ISSUED FOR COMMENT | CLIENT |   |
|---|----------|--------------------|--------|---|
| ٨ | 07/9/21  | ISSUED FOR DA      | CLIENT |   |
|   |          |                    |        | _ |

Date: 1/10/21 Scale: AS SHOWN Job No.: ACP-111-21

A10 of A09

PROPOSED MARKETIG SITE PLAN (MARKETING) Scale 1:100 PAGE SIZE: A1