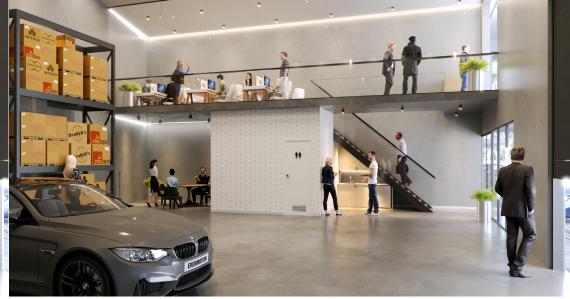

#### **KEY FEATURES**

- + Electric Roller Door, Remote Control, Wifi Controller
- + LED lighting throughout
- + Nicely finished Bathroom and Kitchenette in each unit
- + Frameless glazing to first floor
- + High Truss of 7m\*
- + First floor area can be utilised for several uses, office, storage and fitout is completely customisable