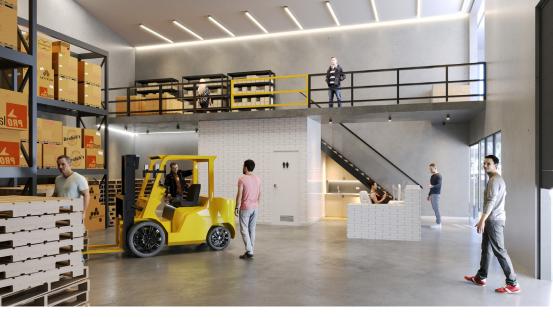

#### **KEY FEATURES**

- + Electric Roller Door, Remote Control, Wifi Controller
- + LED lighting throughout
- + Nicely finished Bathroom and Kitchenette in each unit
- + Frameless glazing to first floor
- + High Truss of 7m\*
- + First floor area can be utilised for several uses, office, storage and fitout is completely customisable