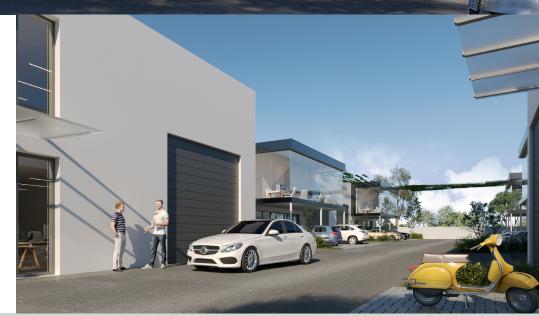

#### **KEY FEATURES**

- + Electric Roller Door, Remote Control, Wifi Controller
- + LED lighting throughout
- + Nicely finished Bathroom and Kitchenette in each unit
- + Frameless glazing to first floor
- + High Truss of 7m\*
- + First floor area can be utilised for several uses, office, storage and fitout is completely customisable