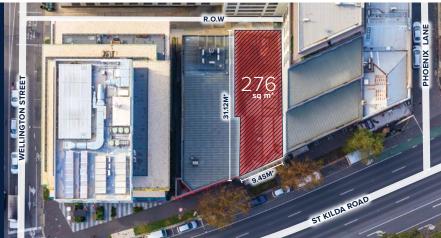

## WITH REMARKABLE DEVELOPMENT POTENTIAL

- Two adjoining retail buildings
- Premium landholding of 276sq m\*
- High exposure St Kilda Junction location with wide frontage to St Kilda Road
- Valuable rear laneway access
- Vacant possession
- Prime Commercial 1 Zoning
- Major development upside with potential for at least 18 levels (STCA)
- Proven development location with numerous successful neighbouring projects
- A superb opportunity to occupy, invest, value-add or develop
- Superb location moments from some of Melbourne's most renowned lifestyle precincts including Fitzroy Street, Albert Park Lake, Acland Street and St Kilda Foreshore.