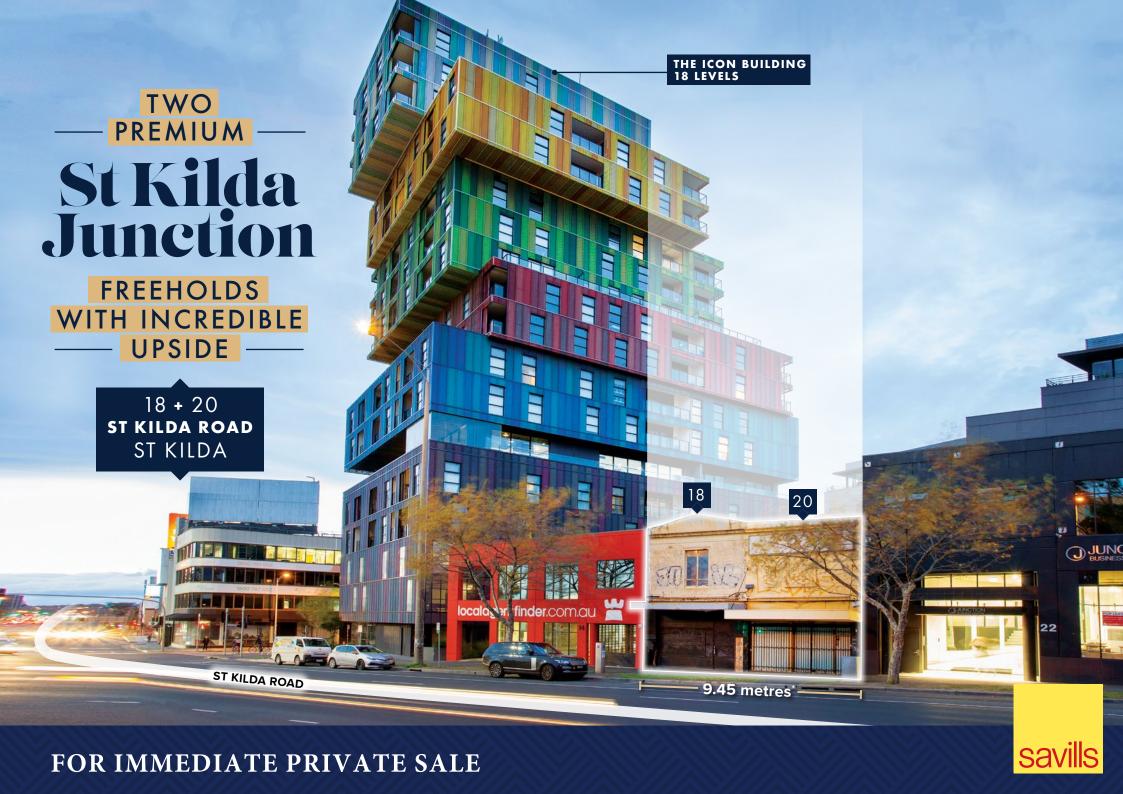

### An iconic St Kilda location

## WITH REMARKABLE DEVELOPMENT POTENTIAL

- Two adjoining retail buildings
- Premium landholding of 276sq m\*
- High exposure St Kilda Junction location with wide frontage to St Kilda Road
- Valuable rear laneway access
- Vacant possession
- Prime Commercial 1 Zoning
- Major development upside with potential for at least 18 levels (STCA)
- Proven development location with numerous successful neighbouring projects
- A superb opportunity to occupy, invest, value-add or develop
- Superb location moments from some of Melbourne's most renowned lifestyle precincts including Fitzroy Street, Albert Park Lake, Acland Street and St Kilda Foreshore.

# FOR IMMEDIATE PRIVATE SALE