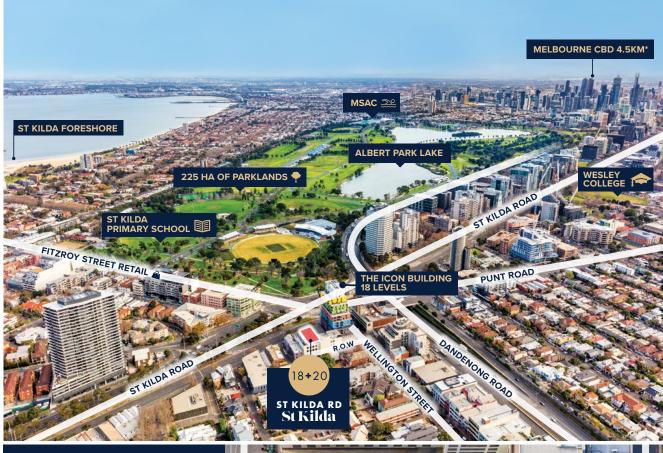

### An iconic St Kilda location

## WITH REMARKABLE DEVELOPMENT POTENTIAL

- Two adjoining retail buildings
- Premium landholding of 276sq m\*
- High exposure St Kilda Junction location with wide frontage to St Kilda Road
- Valuable rear laneway access
- Vacant possession
- Prime Commercial 1 Zoning
- Major development upside with potential for at least 18 levels (STCA)
- Proven development location with numerous successful neighbouring projects
- A superb opportunity to occupy, invest, value-add or develop
- Superb location moments from some of Melbourne's most renowned lifestyle precincts including Fitzroy Street, Albert Park Lake, Acland Street and St Kilda Foreshore.