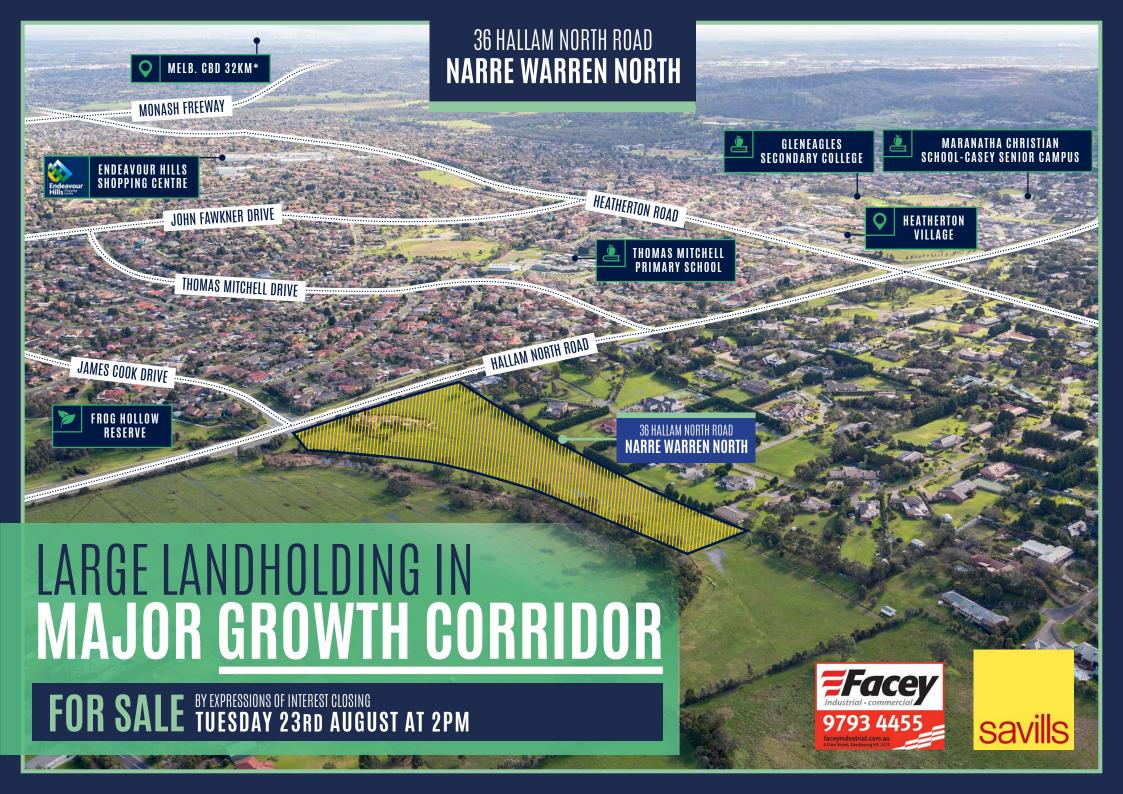

# 36 HALLAM NORTH ROAD NARRE WARREN NORTH

- Substantial landholding of 4.049 hectares
- Extensive 177 metre\* frontage to Hallam North Road
- Surrounded by major residential estates
- Existing improvements comprise two large three bedroom houses
- Ideal subdivision, landholding or lifestyle opportunity
- Positioned in major growth corridor in Melbourne's south-east
- Direct proximity to major retail hubs including Endeavour Hills Shopping Centre and Westfield Fountain Gate
- Easy access to Monash Freeway and Melbourne CBD