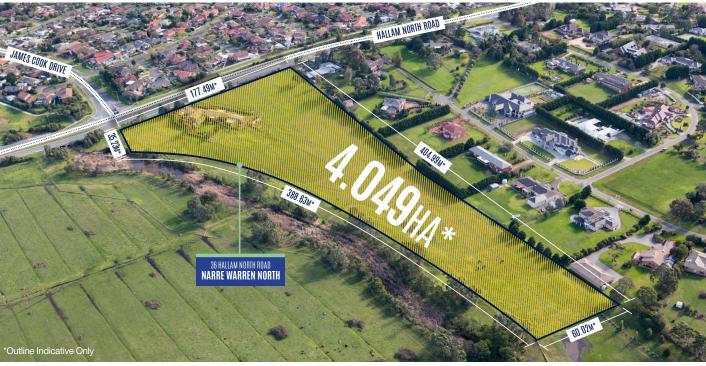

# 36 HALLAM NORTH ROAD NARRE WARREN NORTH

- Substantial landholding of 4.049 hectares
- Extensive 177 metre\* frontage to Hallam North Road
- Surrounded by major residential estates
- Existing improvements comprise two large three bedroom houses
- Ideal subdivision, landholding or lifestyle opportunity
- Positioned in major growth corridor in Melbourne's south-east
- Direct proximity to major retail hubs including Endeavour Hills Shopping Centre and Westfield Fountain Gate
- Easy access to Monash Freeway and Melbourne CBD