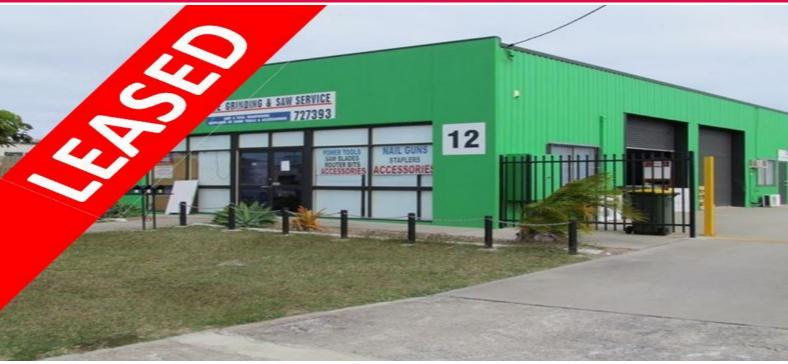

## **INDUSTRIAL WORKSHOP!**

The perfect opportunity to secure an industrial workshop within the busy Hanson Road precinct.

- Office/store and workshop approx 125m2 in size
- 2x roller door access to the workshop
- Mezzanine for storage
- Excellent street frontage

For more information contact Knight Frank Gladstone.

Ron English m: 0412 642 928

t

e: ron.english@au.knightfrank.com