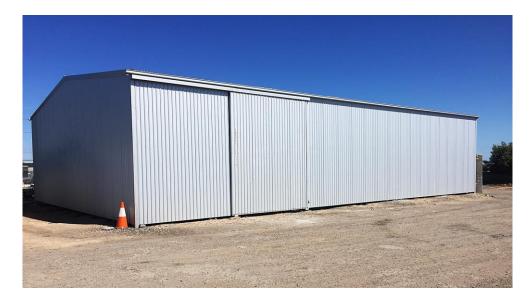

## // FEATURES

Galvanised Iron workshop comprising sliding door access with 4.2M clearence

Own bathroom amenity

Includes approx. 50 M<sup>2</sup> parking/external storage area

RLA 263 799 ABN 52 660 885 350 **P** (08) 8384 6099 **F** (08) 8384 6252