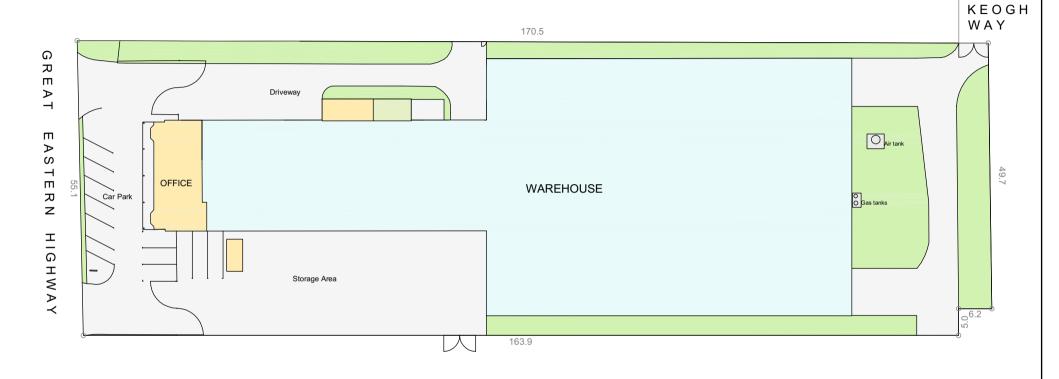

## Information Schedule

Title details Lot 88 - CT1909 250

Land Area 9,326 m<sup>2</sup>

Building Area 4,794.4 m<sup>2</sup>

**Disclaimer**: This plan has been prepared for marketing purposes only. Interested parties should undertake their own enquiries as to the accuracy of the information. Areas taken from RealServe LAP Survey dated 17/02/09. Ref. 34404DC. Land details from Deposited Plan. Biundaries have not been surveyed.

Plan Prepared For:

MARKETING DRAWING 45 Great Eastern Highway KALGOORLIE, W.A

10 15

20 25

Date: 17/02/2009

Ref: 34404DC Rev: 0

Scale: 1: 500 at A3

REALSERVE
Real Estate Plans & Surveys