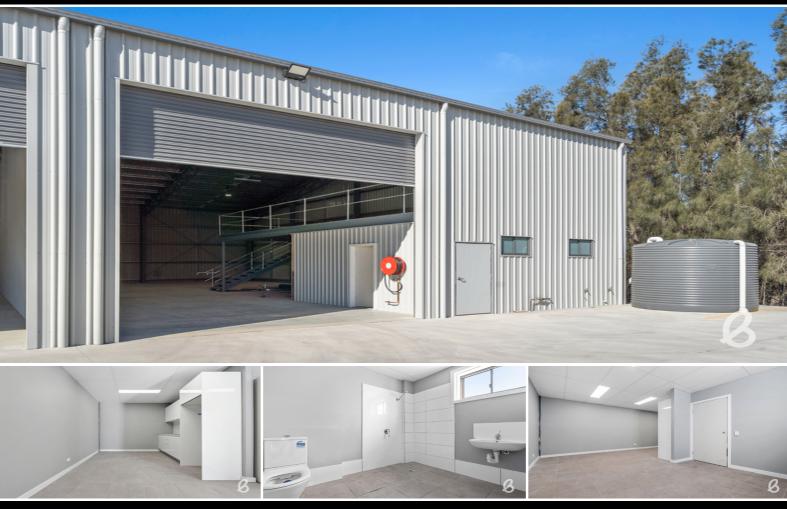

## Looking for the perfect warehouse space? Look no further!

Introducing a fantastic opportunity in the heart of Singleton's industrial hub. This state-of-theart warehouse space is ready to elevate your business to new heights.

Don't miss out on the chance to secure your spot in this sought-after location.

2 x Sizes available with the opportunity to combine if required

2/6 Longworth Close Singleton - \$45,000.00 per annum + Outgoings

Warehouse Area: 360m2 + Mezzanine72m2

Small Shared Complex

1 x Auto Roller Door - Streamlined Access for Operations

Ample Parking - 4 Carparks at Your Disposal

Kitchen and Lunchroom

Bathroom Amenities Including Shower

LED Lighting Throughout - Optimal Illumination for Your Tasks

Cul-de-sac Location - Quiet and Focused Environment

Ample Signage Options - Showcase Your Business with Confidence

This brand-new warehouse space is designed to accommodate the needs of modern