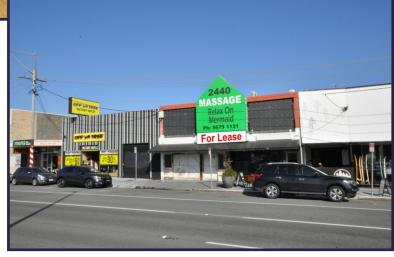

## Prime Highway Frontage - Mermaid Beach

**Area - 162m<sup>2</sup>** 

**Superb Exposure** 

## Shop 2 / 2440 Gold Coast Highway

- Small 3 tenancy boutique building including the very popular Etsu Restaurant and Psychology group on Level 1.
- Well presented premises previously used as a long established hair & beauty salon.
- Excellent opportunity to take advantage of this ideal location.

Close to Parking Facilities

Gross Rent - Only \$4725 / month (includes outs)\*

\*Plus GST

view more at www.wrapropertyservices.com

For enquiries, professional & confidential service

Phone Wayne Robbie on

(07) 5592 3180 or 0419 772 867