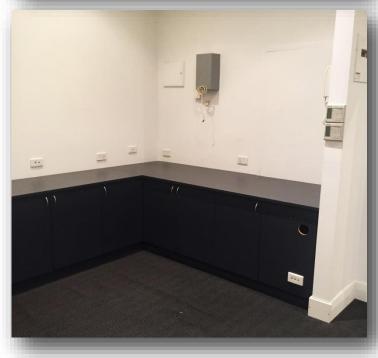

### **PROPERTY FEATURES**

- EXCEPTIONAL NATURAL LIGHT
- AIR CONDITIONING, REVERSE CYCLE
- PARKING AVAILABLE
- RECEPTION AREA
  - RECEPTION STORAGE AREA
- SEPARATE KITCHEN AREA
- PAINTED AND CARPETED

## WINDSOR HOUSE - LEVEL 1 - OFFICE SPACE

An appealing Office Space has become available at historical Windsor House. Benefits include warm natural light and views of Murray Street from multiple windows. There is a separate Reception and Kitchen area and includes reverse cycle air conditioning.