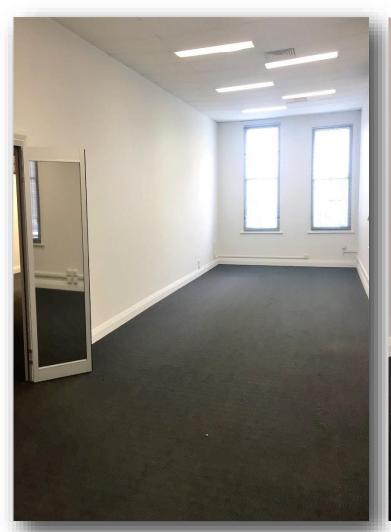

### **PROPERTY FEATURES**

- EXCEPTIONAL NATURAL LIGHT
- AIR CONDITIONING, REVERSE CYCLE
- PARKING AVAILABLE
- RECEPTION AREA
  - RECEPTION STORAGE AREA
- SEPARATE KITCHEN AREA
- PAINTED AND CARPETED

## WINDSOR HOUSE - LEVEL 1 - OFFICE SPACE

An appealing Office Space has become available at historical Windsor House. Benefits include warm natural light and views of Murray Street from multiple windows. There is a separate Reception and Kitchen area and includes reverse cycle air conditioning.