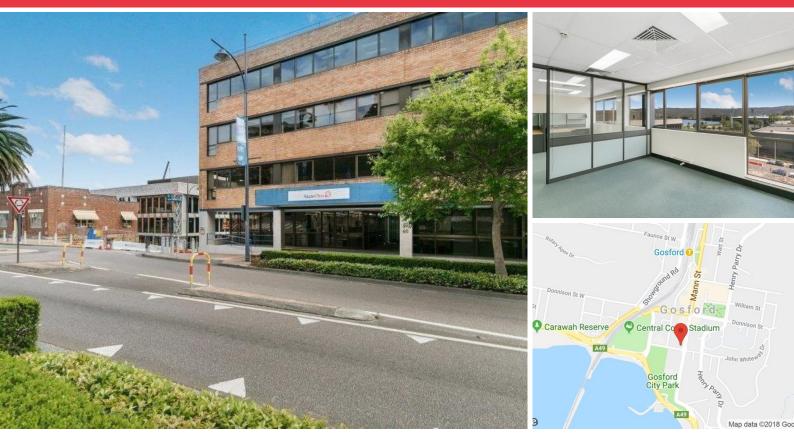

## Location:

Quality commercial building in Gosford CBD, positioned on Mann Street on the corner of Georgiana Terrace opposite the new ATO building. Easy walking distance to Gosford Train Station and other local amenities including the Imperial Shopping Centre and Kibble Park.

## **Description:**

150sqm office space on the top level of a quality office building offering views across to the Gosford Waterfront.

The building offers disability access via a recently upgraded lift, modern foyer and amenities, secure undercover car parking, and more.

The suite offers a mixture of partitioned offices and open plan space and is fully carpeted with offers ducted air conditioning throughout.

Located in an ideal position in Gosford CBD, close to all amenities and set among a range of professional and corporate style operators.