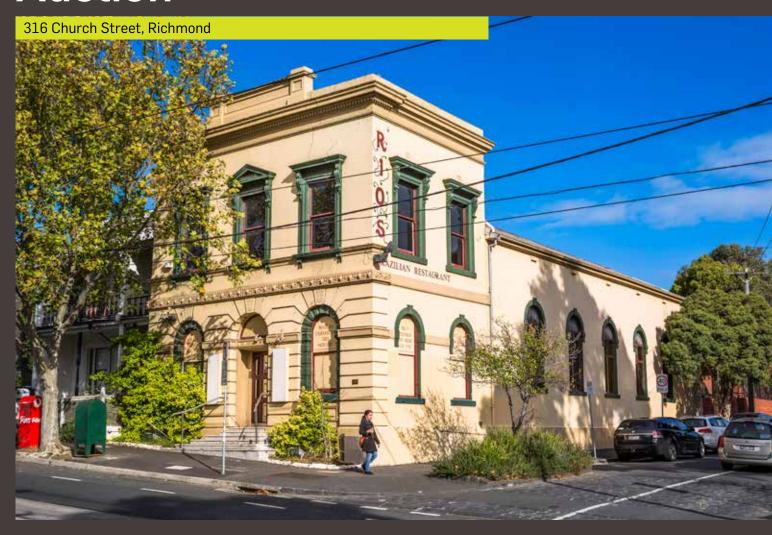

## Grand, versatile freehold on top of Richmond Hill

Auction: Wednesday 8 June 1pm on site

Highly exposed corner building positioned between Swan Street and Bridge Road

Land Area: 283m<sup>2</sup> approx. with combined street frontage of 40 metres approx.

Former restaurant premises with liquor licence offered vacant

Suits a variety of alternative uses (STCA)

Rare opportunity to occupy or invest in this prized, tightly held location