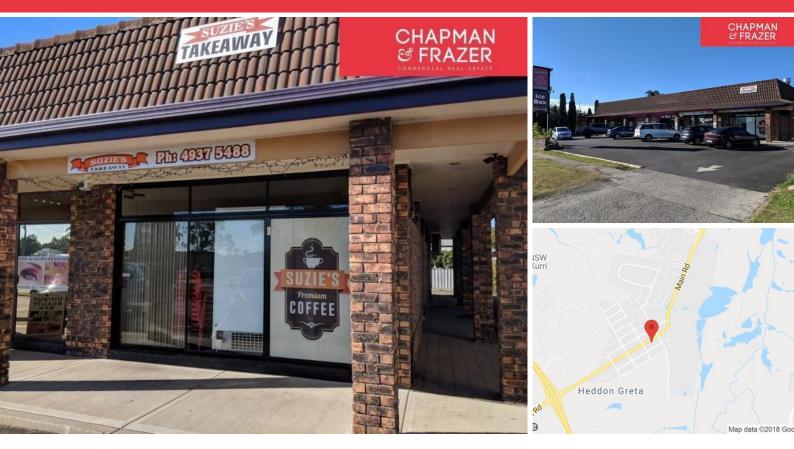

## Shop 1 18-20 Main Road HEDDON GRETA

#### Location:

Located on busy 'Main Road' in Heddon Greta, which is the arterial road off the Hunter Expressway, connecting Heddon Greta to Kurri Kurri to the south-west and Maitland to the north (north-east). The subject property is positioned only 1.3km (approx) from the Hunter Expressway.

### Description:

55.8sqm (approx.) retail shop in neighbourhood shopping village on busy arterial road just off the Hunter Expressway.

The shop currently has all previous equipment still in-situ and this is available to purchase by negotiation.

There is a large glazed shopfront entry for customers, as well as rear access for staff.

The site has ample customer parking provided right outside the front door. Common amenities are provided behind the shops.

- Popular neighbourhood shopping centre
- Positioned on busy arterial road
- Existing equipment by negotiation