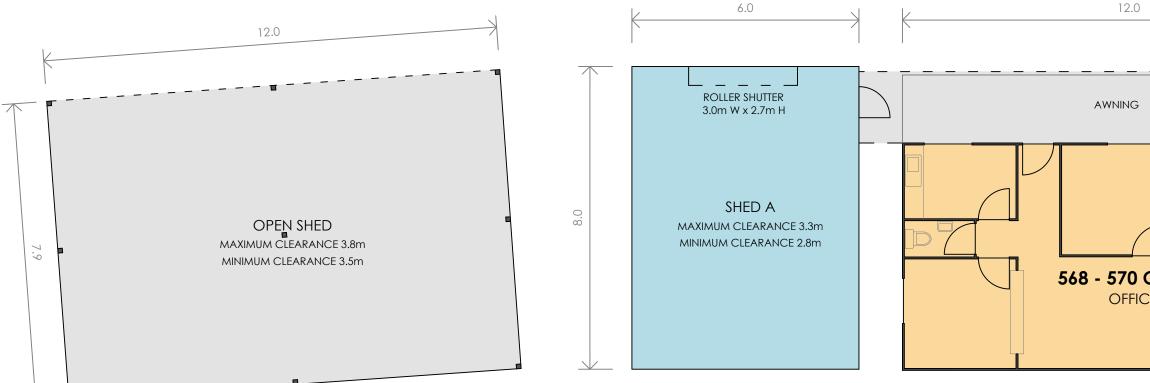

## **SCHEDULE**

| 568-570 CANTERBURY ROAD |                 |  |
|-------------------------|-----------------|--|
| TITLE DETAILS           | LOT 1&2-LP13573 |  |
| LAND AREA               | 1,776 m²        |  |
| BUILDING AREA           | 120 m²          |  |
| OPEN SHED               | 95 m²           |  |
| AWNING                  | 25 m²           |  |
|                         |                 |  |

Building Measurement Specialist Consulting Land Surveyors 3D Laser Scanning

ph. 03 9415 6565

www.realserve.com.au

| SCHEDULE OF AREA | S |
|------------------|---|
|------------------|---|

| 568-570 CANTERBURY RD |                    |
|-----------------------|--------------------|
| OFFICE & AMENITIES    | 72 m²              |
| Shed a                | 48 m <sup>2</sup>  |
| TOTAL AREA (GLA)      | 120 m <sup>2</sup> |
|                       |                    |
|                       |                    |
| OPEN SHED             | 95 m²              |
| OPEN SHED<br>AWNING   | 95 m²<br>25 m²     |