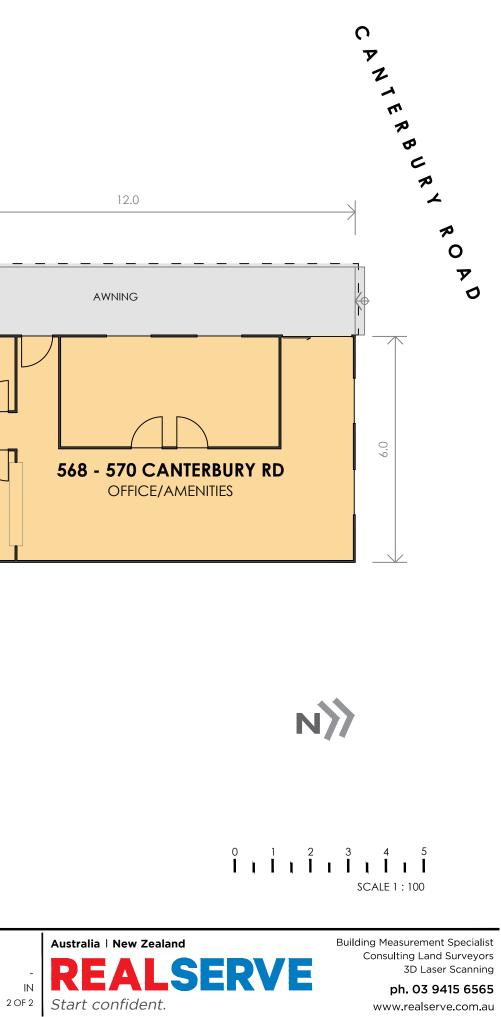

## **SCHEDULE**

| 568-570 CANTERBURY ROAD |                 |  |
|-------------------------|-----------------|--|
| TITLE DETAILS           | LOT 1&2-LP13573 |  |
| LAND AREA               | 1,776 m²        |  |
| BUILDING AREA           | 120 m²          |  |
| OPEN SHED               | 95 m²           |  |
| AWNING                  | 25 m²           |  |
|                         |                 |  |

Building Measurement Specialist Consulting Land Surveyors 3D Laser Scanning

ph. 03 9415 6565

www.realserve.com.au

| SCHEDULE OF AREA | S |
|------------------|---|
|------------------|---|

| 568-570 CANTERBURY RD |                    |
|-----------------------|--------------------|
| OFFICE & AMENITIES    | 72 m²              |
| Shed a                | 48 m <sup>2</sup>  |
| TOTAL AREA (GLA)      | 120 m <sup>2</sup> |
|                       |                    |
|                       |                    |
| OPEN SHED             | 95 m²              |
| OPEN SHED<br>AWNING   | 95 m²<br>25 m²     |

CLIENT:

**MARKETING DRAWING** 568-570 CANTERBURY RD,

568-570 CANTERBURY RD, VERMONT, VIC

| DATE:  | 31/08/2022 |          |
|--------|------------|----------|
| REF:   | 82372      | REV:     |
| DRAWN: | AM         | CHECKED: |
| SCALE: | 1:100 @ A3 | SHEET:   |