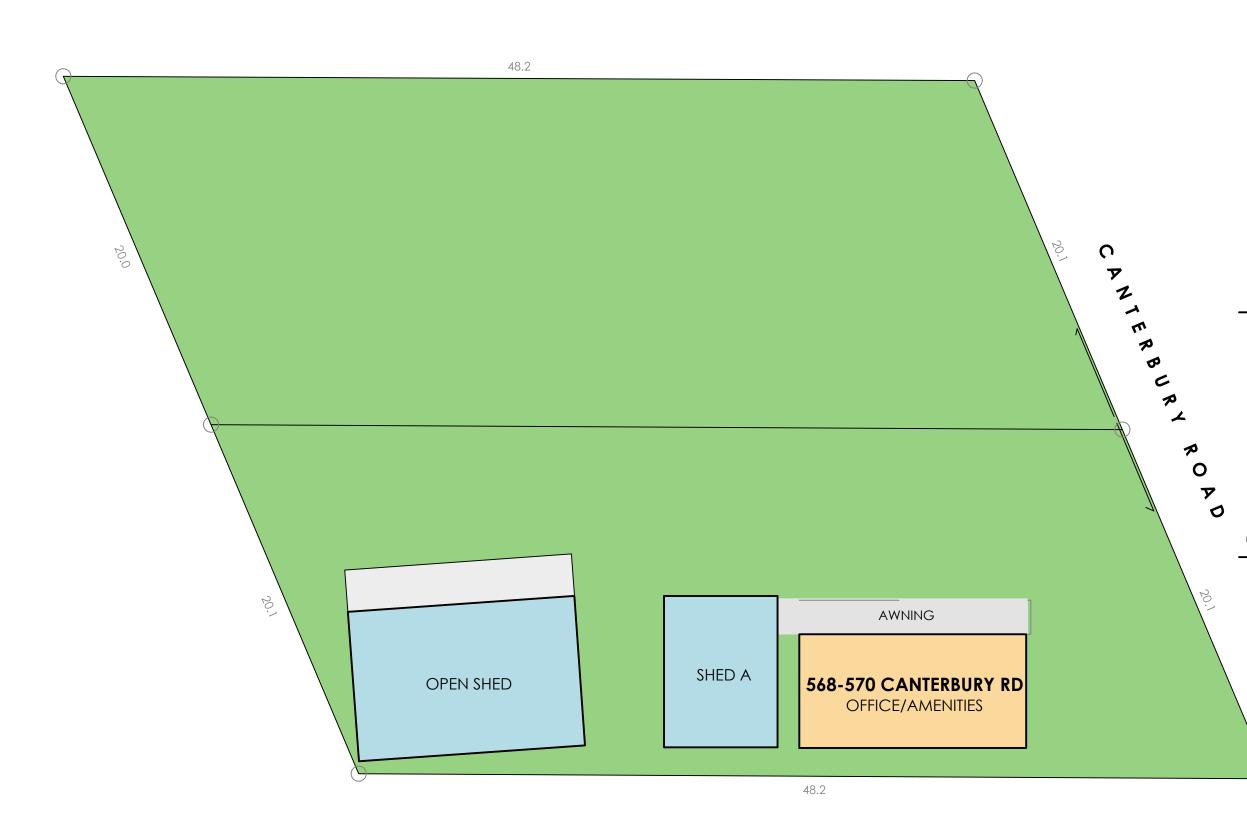

## **SCHEDULE**

| 568-570 CANTERBURY ROAD |                 |  |
|-------------------------|-----------------|--|
| TITLE DETAILS           | LOT 1&2-LP13573 |  |
| LAND AREA               | 1,776 m²        |  |
| BUILDING AREA           | 120 m²          |  |
| OPEN SHED               | 95 m²           |  |
| AWNING                  | 25 m²           |  |
|                         |                 |  |

Building Measurement Specialist Consulting Land Surveyors 3D Laser Scanning

ph. 03 9415 6565

www.realserve.com.au

| SCHEDULE OF AREA | S |
|------------------|---|
|------------------|---|

| 568-570 CANTERBURY RD |                    |
|-----------------------|--------------------|
| OFFICE & AMENITIES    | 72 m²              |
| Shed a                | 48 m <sup>2</sup>  |
| TOTAL AREA (GLA)      | 120 m <sup>2</sup> |
|                       |                    |
|                       |                    |
| OPEN SHED             | 95 m²              |
| OPEN SHED<br>AWNING   | 95 m²<br>25 m²     |