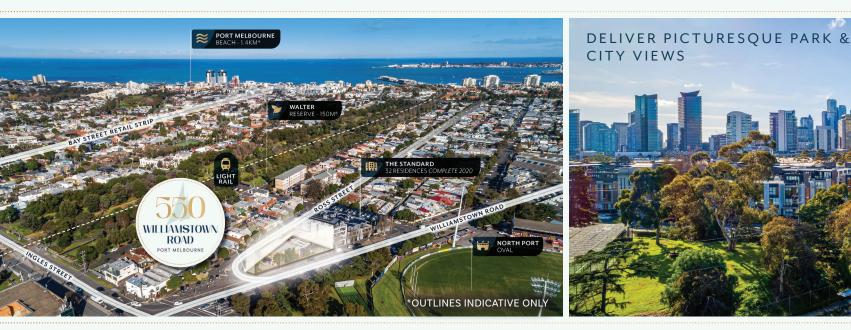

## Flagship Permit Approved Luxury Development Site

53.04 METRES\*

ROSS STREET

<u>م</u>

WILLIAMSTOWN ROAD

savills

NORTH PORT

550 WILLIAMSTOWN ROAD, PORT MELBOURNE

# Corner Block with II7m\* Frontage

- Prime 967sqm\* landholding opposite North Port Oval
- Dual frontage totalling over 117 metres\*
- Permit and plans for 32 quality apartments + retail over 6 levels offering stunning aspects
- 1, 2 & 3-bed units with a total project GFA of 6,300sqm\*
- Includes luxury penthouse duplex apartments with balcony areas up to 143sqm\*

- 😰 Existing warehouse providing short-term income
- Situated in an active development pocket bordering Australia's largest urban renewal project Fishermans Bend
- 🚊 8 minutes to Melbourne's CBD via North Port light rail station 150 metres\* away
- 🚆 Short walk to new Coles Local and popular Bay Street retail