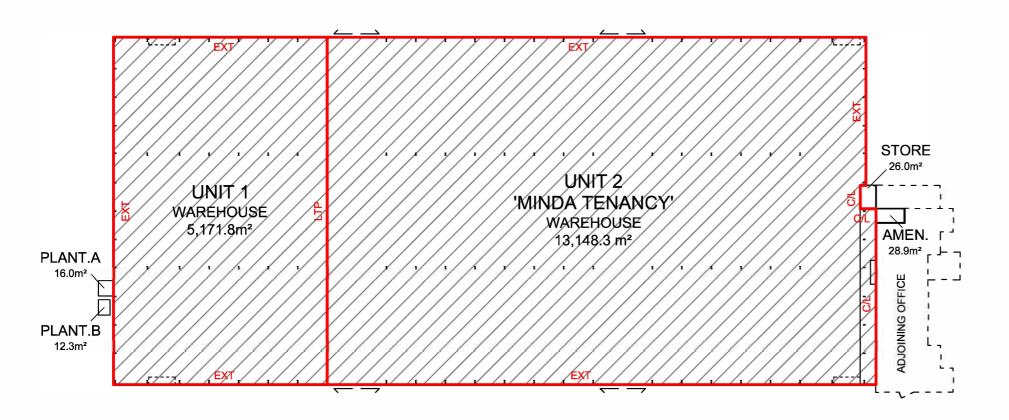

# PROPOSED LETTABLE AREA PLAN FOR 301 GRAND JUNCTION ROAD, OTTOWAY, SA

GRAND JUNCTION ROAD

#### SCHEDULE OF AREAS

UNIT 1

I

0 Z

<

0

 $\mathbf{\alpha}$ 

Z

SO

Z

⋖

I

WAREHOUSE 5,171.8 m<sup>2</sup> **TOTAL AREA** 5,171.8 m<sup>2</sup>

UNIT 2

WAREHOUSE 13,148.3 m<sup>2</sup>
TOTAL AREA 13,148.3 m<sup>2</sup>

LETTABLE AREA

#### METHOD OF MEASUREMENT

AREAS HAVE BEEN CALCULATED IN ACCORDANCE WITH THE PROPERTY COUNCIL OF AUSTRALIA (PCA) METHOD OF MEASUREMENT FOR LETTABLE AREA (MARCH 1997)

(SURVEY DATE 19/05/2017)

#### **GUIDELINES USED**

GROSS LETTABLE AREA

GRAND JUNCTION ROAD

0 10 20 30 40 50 SCALE 1:1000

EXT - EXTERNAL FACE
C/L - CENTRELINE WALL
LTP - LINE OF TENANCY PRODUCED

PROPOSED LETTABLE AREA PLAN 301 GRAND JUNCTION ROAD, OTTOWAY, SA