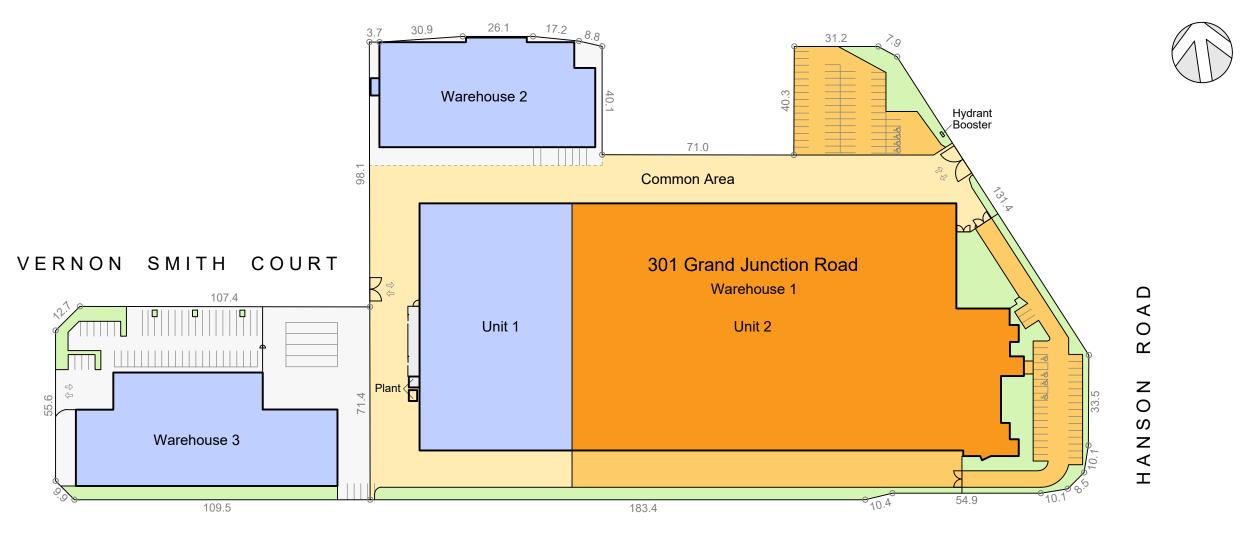

### DUNCAN COURT

### GRAND JUNCTION ROAD

| Title Details    | DP47403              | S.A.G.E Tenancy                   |                         |
|------------------|----------------------|-----------------------------------|-------------------------|
| Lot 19 - DP47403 | 8,267 m <sup>2</sup> | Warehouse 1 (Unit 2)              | 13,148.3 m <sup>2</sup> |
| Lot 22 - DP47403 | 3.764 Ha             | Office                            | 1,559.1 m <sup>2</sup>  |
|                  |                      | TOTAL Area                        | 14,707.4 m <sup>2</sup> |
| Warehouse 1      | 19,962 m²            |                                   | ·                       |
| Warehouse 2      | 3,090 m <sup>2</sup> | S.A.G.E Car Parking               |                         |
| Warehouse 3      | 3,500 m <sup>2</sup> | Accessible Car Spaces             | 8                       |
|                  |                      | Car Spaces (Excluding Accessible) | 86                      |

S.A.G.E Parking - Common Area -

S.A.G.E Tenancy -

0 10 20 30 40 50 60

SCALE 1: 1400

**Disclaimer**: This plan has been prepared for marketing purposes only. Interested parties should undertake their own enquiries as to the accuracy of the information. Areas are approximate and dimension rounding may result in area discrepancies.

All land information taken from the Deposited Plan. Boundaries have not been defined.

SITE PLAN 301 GRAND JUNCTION ROAD, OTTOWAY, SA

| Date:  | 20/05/2019  |          |        |
|--------|-------------|----------|--------|
| Ref:   | 71297       | Rev:     | D      |
| Drawn: | GT          | Checked: | TF     |
| Scale: | 1:1400 @ аз | Sheet:   | 1 of 1 |