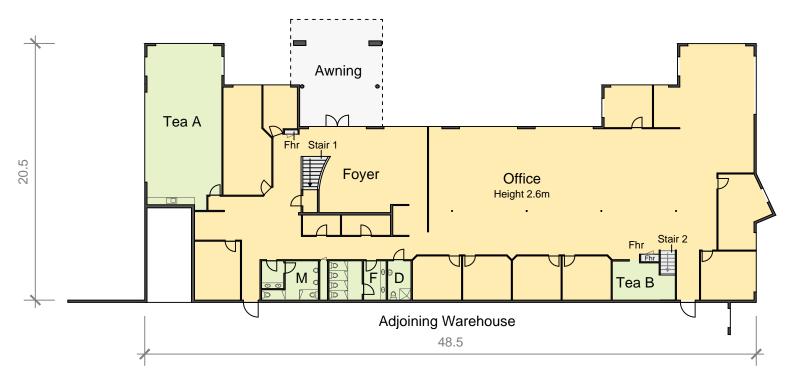

# **GROUND FLOOR**

Lettable Area Survey, Ref: 52258. Dated: 02/04/14.

#### Information Schedule

Z

0

N C V D C

っ 〇

G R

A N D

| Ground Floor |                      |
|--------------|----------------------|
| Office       | 560.1 m <sup>2</sup> |
| Foyer        | 62.3 m²              |
| Tea A        | 78.9 m²              |
| Tea B        | 14.7 m <sup>2</sup>  |
| Amen.        | 39.0 m <sup>2</sup>  |

Total Ground 755.0 m<sup>2</sup>

| First Floor |          |
|-------------|----------|
| Office      | 757.4 m² |

 Amen.
 30.8 m²

 Total First Floor
 804.1 m²

Total Area 1559.10 m²

 $\begin{array}{cc} \text{Mezz. Plant} & 162.7 \text{ m}^2 \\ \text{Balcony} & 105.0 \text{ m}^2 \\ \text{Stair 1} & 4.6 \text{ m}^2 \\ \text{Stair 2} & 2.6 \text{ m}^2 \end{array}$ 