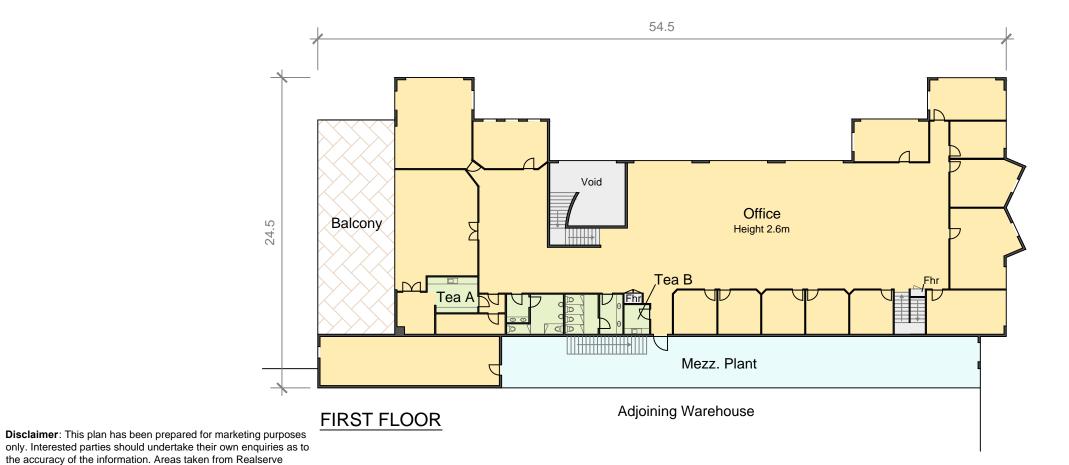

Total Ground 755.0 m<sup>2</sup>

| First Floor |          |
|-------------|----------|
| Office      | 757.4 m² |

 Amen.
 30.8 m²

 Total First Floor
 804.1 m²

Total Area 1559.10 m²

 $\begin{array}{cc} \text{Mezz. Plant} & 162.7 \text{ m}^2 \\ \text{Balcony} & 105.0 \text{ m}^2 \\ \text{Stair 1} & 4.6 \text{ m}^2 \\ \text{Stair 2} & 2.6 \text{ m}^2 \end{array}$ 