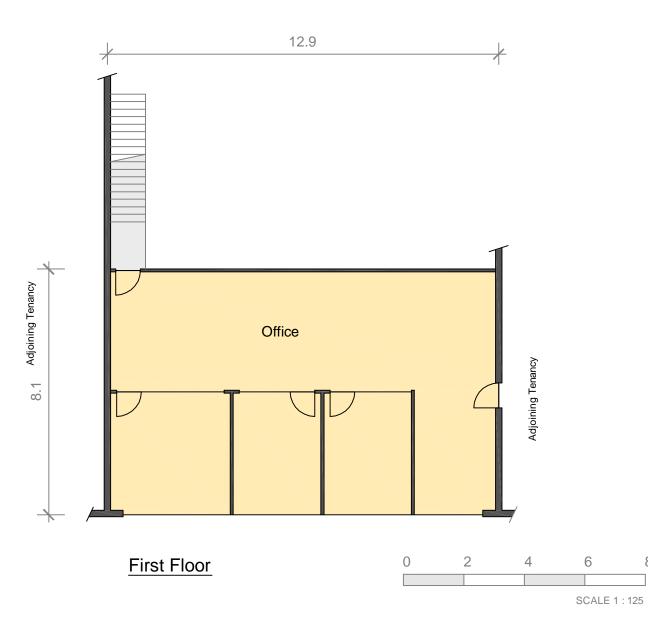

Unit 2 Ground Floor

Warehouse 213.9 m<sup>2</sup> Office 102.9 m<sup>2</sup>

Unit 2 First Floor Office

111.9 m<sup>2</sup>

**Total Area** 428.7 m<sup>2</sup>

**Disclaimer**: This plan has been prepared for marketing purposes only. Interested parties should undertake their own enquiries as to the accuracy of the information. Areas taken from Realserve Lettable Area Plan Ref 38767JW, Dated 20/05/2011. Dimension rounding may result in area discrepancies.