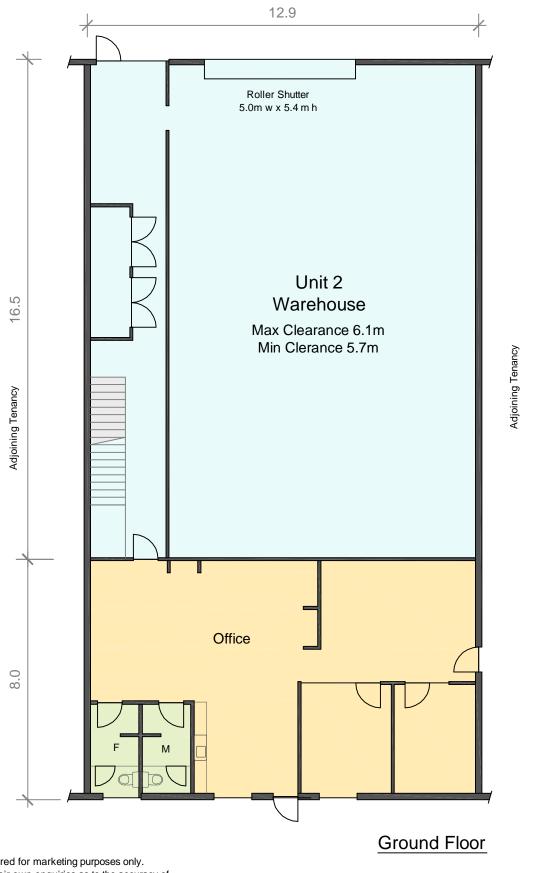

Unit 2 Ground Floor

Warehouse 213.9 m<sup>2</sup> Office 102.9 m<sup>2</sup>

Unit 2 First Floor Office

111.9 m<sup>2</sup>

**Total Area** 428.7 m<sup>2</sup>

**Disclaimer**: This plan has been prepared for marketing purposes only. Interested parties should undertake their own enquiries as to the accuracy of the information. Areas taken from Realserve Lettable Area Plan Ref 38767JW, Dated 20/05/2011. Dimension rounding may result in area discrepancies.