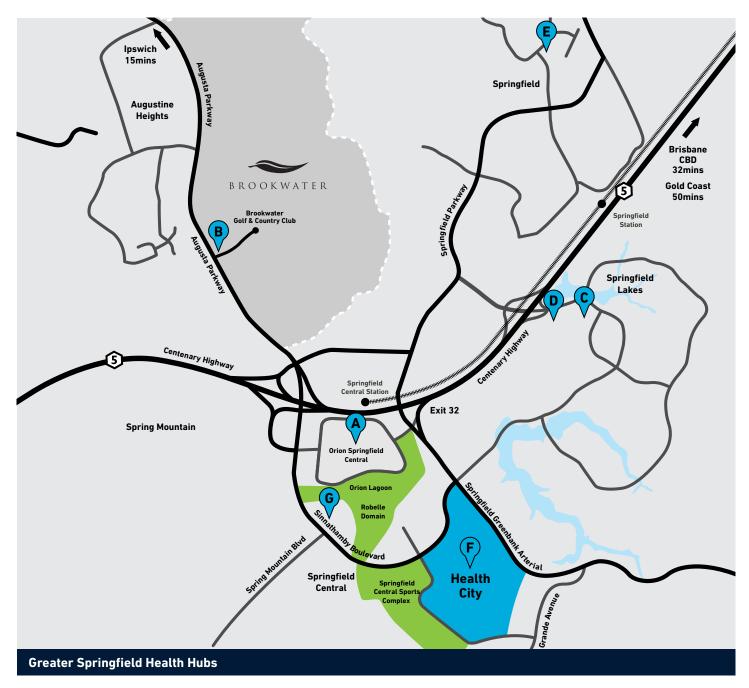

### A Orion Springfield Central

- GP Clinics
- Optometry
- Dentist
- Orthodontics
- Pharmacy
- Mater Pathology
- Sullivan Nicolaides Pathology
- Health stores
- Physiotherapists
- Chiropractor
- 24hr Fitness Centre
- Swim School / Pool Centre
- Yoga & Wellness Centre
- Massage Centres

#### B Mater Health Centre - Brookwater Village

- GP Clinic
- Pharmacy
- Pathology
- Specialist Suites
- Allied Health
- Orthodontics
- Medical Imaging
- Chiropractor

#### C Springfield Lakes and Spring Lake Village

- GP Clinic
- Pharmacy
- Physiotherapist
- Dentists
- QML Pathology
- Optometry

#### Spring Lake Metro

- Exact Radiology
- Chiropractic and Medical Therapies
- Anytime Fitness

#### E Early Springfield

- GP Clinics
- Dentists
- Physiotherapist
- Physiotherap
  Chiropractor
- Podiatrist
- Queensland Diagnostic Imaging
- Sullivan Nicolaides Pathology
- Pharmacy
- Fitness Centre
- Pool Centre

## F Health City

- Mater Private Hospital Springfield
- Greater Springfeld Specialist Suites
- Aveo Springfield
- Pilates Studio

#### G Parkside Business Precinct

• Dentist