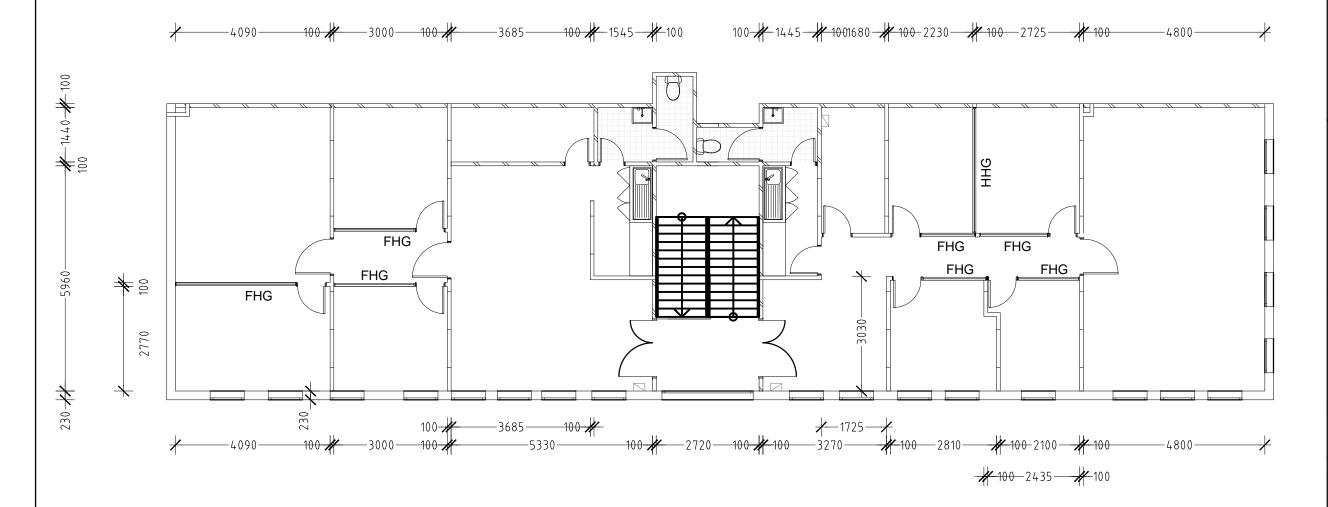

# EXISTING PLAN

# FLOOR PLAN

Scale 1:100

Total Square Meters: 189M2

### PARTITIONING LEGEND

EXISTING BRICK OR PLASTERBOARD PARTITION OR GLAZING

NEW FULL HEIGHT PLASTERBOARD PARTITION 64mm STEEL STUDS COVERED WITH 13mm THICK PLASTERBOARD. FILLED WITH POLYESTER INSULATION. PAINTED IN 2 COATS OF SOLVER ENAMEL. COLOUR AS SPECIFIED.

100mm CLEAR ANODISED ALUMINIUM SKIRTING

NEW FULL HEIGHT GLASS PARTITION
CLEAR FULL HEIGHT GLASS, SILICONE BUTT JOINTED.
CONFORMING TO AUSTRALIAN STANDARDS 1288. FIXED
IN 45MM X 25MM ALUMINUM SUITE

NEW 1/2 HEIGHT PLASTERBOARD PARTITION
TO 1200MM H WITH GLASS ABOVE TO CEILING
HEIGHT. 64mm STEEL STUDS COVERED WITH 13mm
THICK PLASTERBOARD. PAINTED IN 2 COATS OF
SOLVER ENAMEL. COLOUR AS SPECIFIED. 100mm BLACK
MASONITE SKIRTING. CLEAR GLASS ABOVE FIXED IN AN
ALUMINIUM SUITE AND SILICONE BUTT JOINTED.

NEW 1/2 HEIGHT PLASTERBOARD PARTITION
TO 1200MM H 64mm STEEL STUDS COVERED WITH
13mm THICK PLASTERBOARD.

PAINTED IN 2 COATS OF SOLVER ENAMEL. COLOUR AS SPECIFIED.
100mm CLEAR ANODISED ALUMINIUM SKIRTING

DEMOLITION

FULL HEIGHT BRICK OR PLASTERBOARD PARTITIONS, DOORS AND GLAZING TO BE REMOVED.

\_ CHANGE IN CEILING HEIGHT OR BULKHEAD CEILING HEIGHT RAISED TO 3500 AFL

NEW 1800mm HIGH DUCTED SCREEN
900mm LONG SCREEN COVERED IN STANDARD RIM
FABRIC COLOUR AS SPECIFIED. ALUMNIUM FRAME
POWDERCOATED IN STANDARD DULUX POWDERCOAT
COLOUR AS SPECIFIED. BASE DUCTED.

EXISTING DOORS

NEW DOOR REFER TO DOOR SCHEDULE MIN 920mm

CT CEILING FINISH (CT - CEILING TILE, F P/B - FLUSH PLASTERBOARD)

2700 C E I L I N G H E I G H T

N NEW E EXSISTING R RELOCATE

A EXISTING PLAN 11.07.16