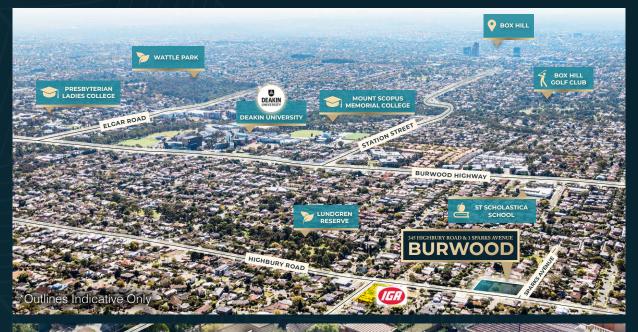

## A SUBSTANTIAL 2,034SQ M\* CORNER IN A SOUGHT AFTER EASTERN SUBURBS POSITION

- Large corner site of 2,034sq m\*
- General Residential Zone 3
- Combined 92m\* street frontage
- Existing planning permit/endorsed plans (1 Sparks Avenue only) for a 73 place childcare centre
- A well serviced location close to extensive retail
- Close to Deakin University, PLC and Mount Scopus Memorial College
- · Within the Mount Waverley Secondary College School Zone
- Serviced by nearby bus and tram routes