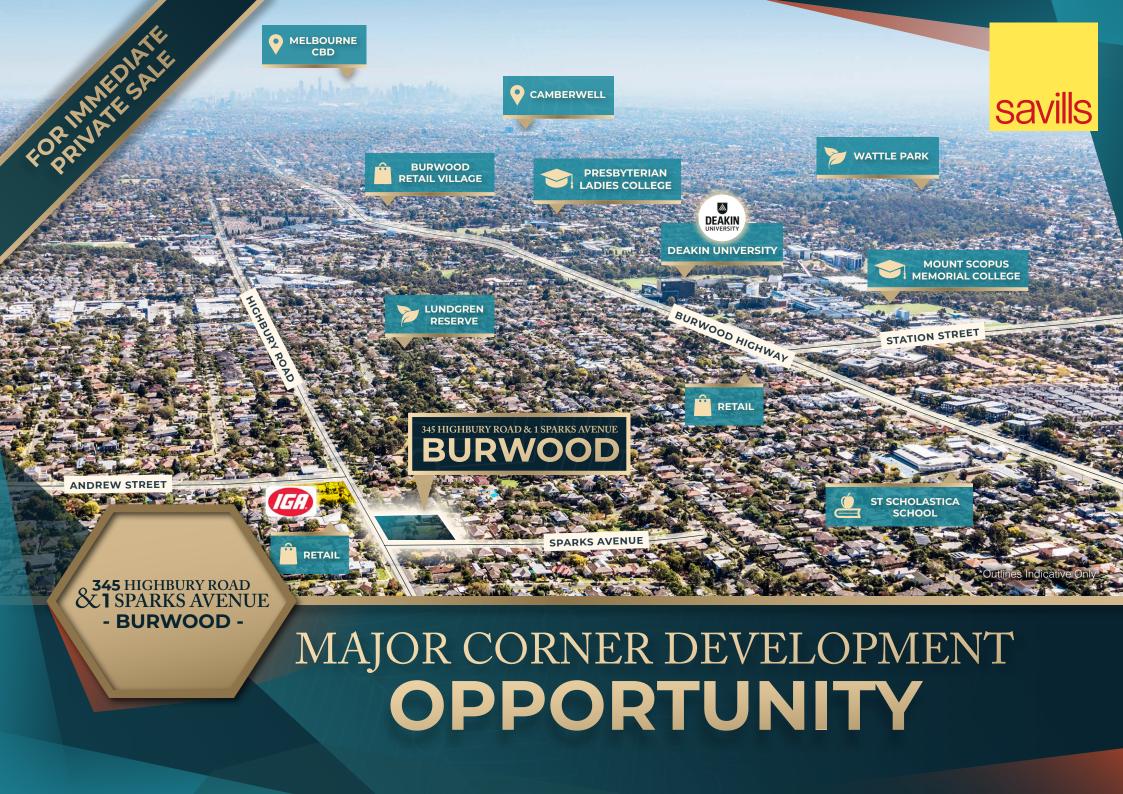

## 345 HIGHBURY ROAD SPARKS AVENUE - BURWOOD -

## A SUBSTANTIAL 2,034SQ M\* CORNER IN A SOUGHT AFTER EASTERN SUBURBS POSITION

- Large corner site of 2,034sq m\*
- General Residential Zone 3
- Combined 92m\* street frontage
- Existing planning permit/endorsed plans (1 Sparks Avenue only) for a 73 place childcare centre
- A well serviced location close to extensive retail
- Close to Deakin University, PLC and Mount Scopus Memorial College
- · Within the Mount Waverley Secondary College School Zone
- Serviced by nearby bus and tram routes