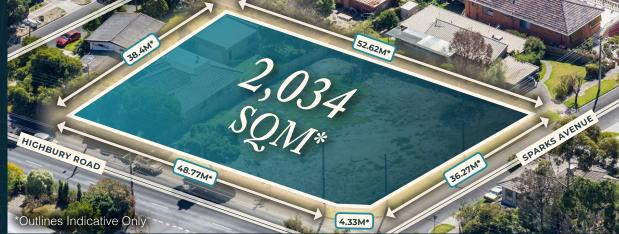

## A SUBSTANTIAL 2,034SQ M\* CORNER IN A SOUGHT AFTER EASTERN SUBURBS POSITION

- Large corner site of 2,034sq m\*
- General Residential Zone 3
- Combined 92m\* street frontage
- Existing planning permit/endorsed plans (1 Sparks Avenue only) for a 73 place childcare centre
- A well serviced location close to extensive retail
- Close to Deakin University, PLC and Mount Scopus Memorial College
- · Within the Mount Waverley Secondary College School Zone
- Serviced by nearby bus and tram routes