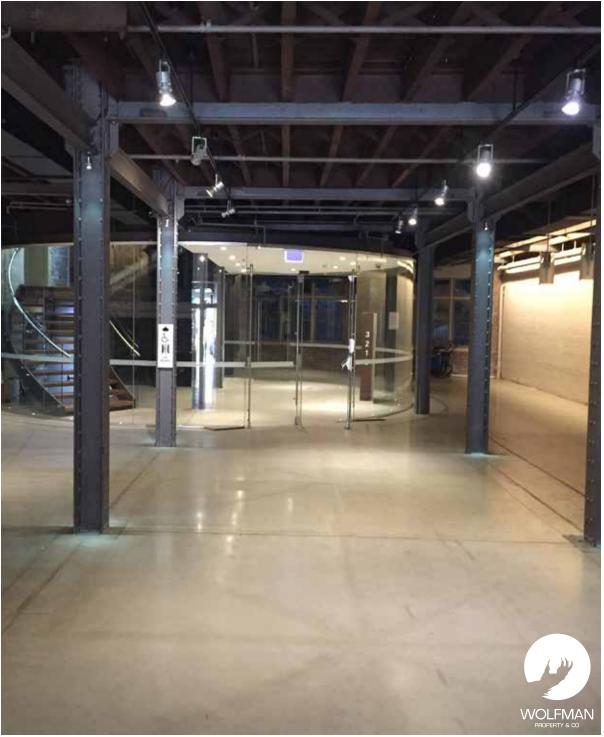

## **OPPORTUNITY**

The Cleland Bond, located at 33 Playfair Street The Rocks offers a unique opportunity for a Bespoke Espresso Operator.

Located in the lobby of the Cleland Bond building steeped in history this is a unique opportunity to create a true "Espresso Bar" in a unique heritage environment.

Surrounded by internal and external courtyard seating this opportunity suits a bespoke premium operation.

This opportunity allows potential tenants to capitalize on vibrant location servicing the needs of local businesses and visitors alike, ideally suited for Espresso Bar or similar concept with a contemporary design look and feel offering a clear point of difference not currently replicated in The Rocks.

> Ground Level 60sqm approx. Permitted Use Espresso Bar or Similar