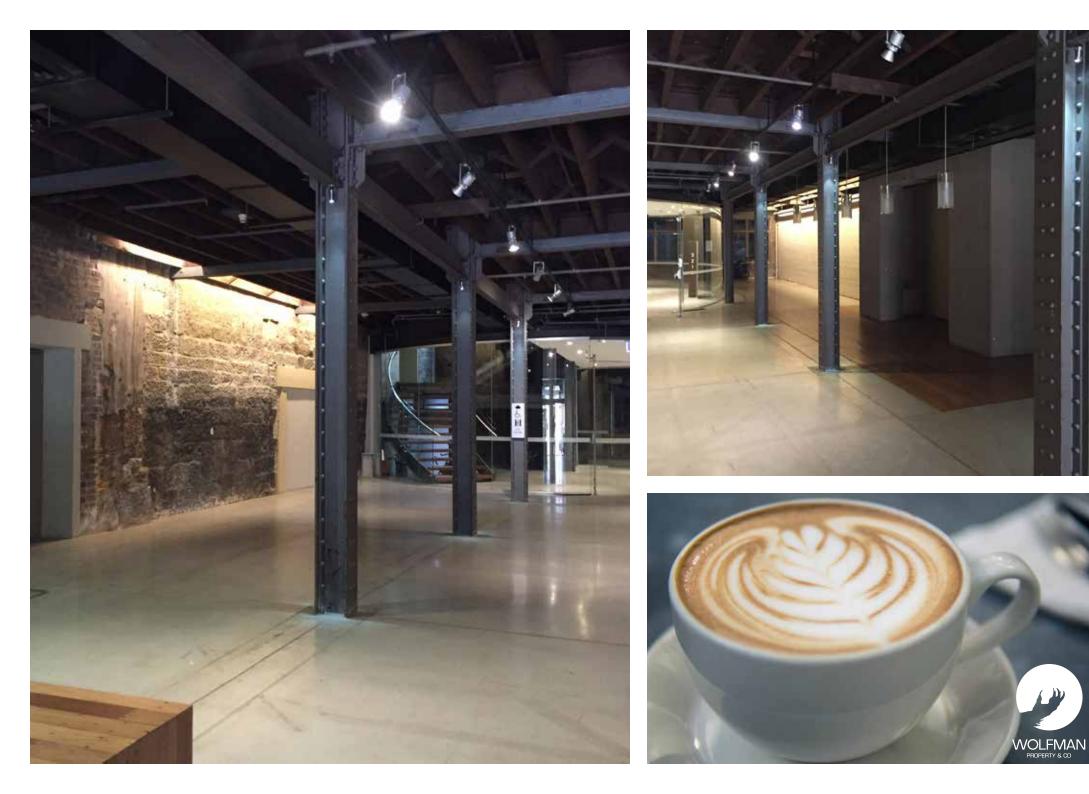

## **OPPORTUNITY**

The Cleland Bond, located at 33 Playfair Street The Rocks offers a unique opportunity for a Bespoke Espresso Operator.

Located in the lobby of the Cleland Bond building steeped in history this is a unique opportunity to create a true "Espresso Bar" in a unique heritage environment.

Surrounded by internal and external courtyard seating this opportunity suits a bespoke premium operation.

This opportunity allows potential tenants to capitalize on vibrant location servicing the needs of local businesses and visitors alike, ideally suited for Espresso Bar or similar concept with a contemporary design look and feel offering a clear point of difference not currently replicated in The Rocks.

> Ground Level 60sqm approx. Permitted Use Espresso Bar or Similar