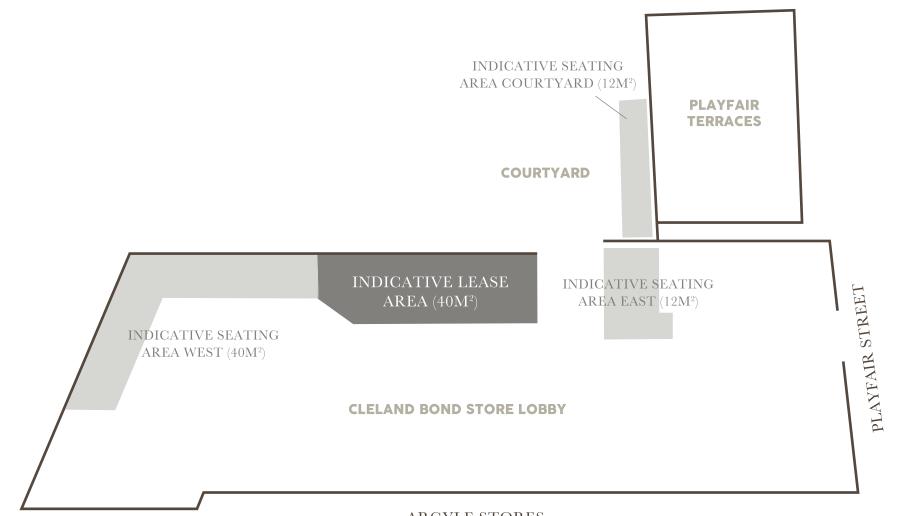

## **INDICATIVE FLOOR PLAN**

ARGYLE STORES

This exciting retail offering is part of Sydney Harbour Foreshore Authority's new leasing direction and precinct revitalisation welcoming new retailers into an evolving dynamic precinct.