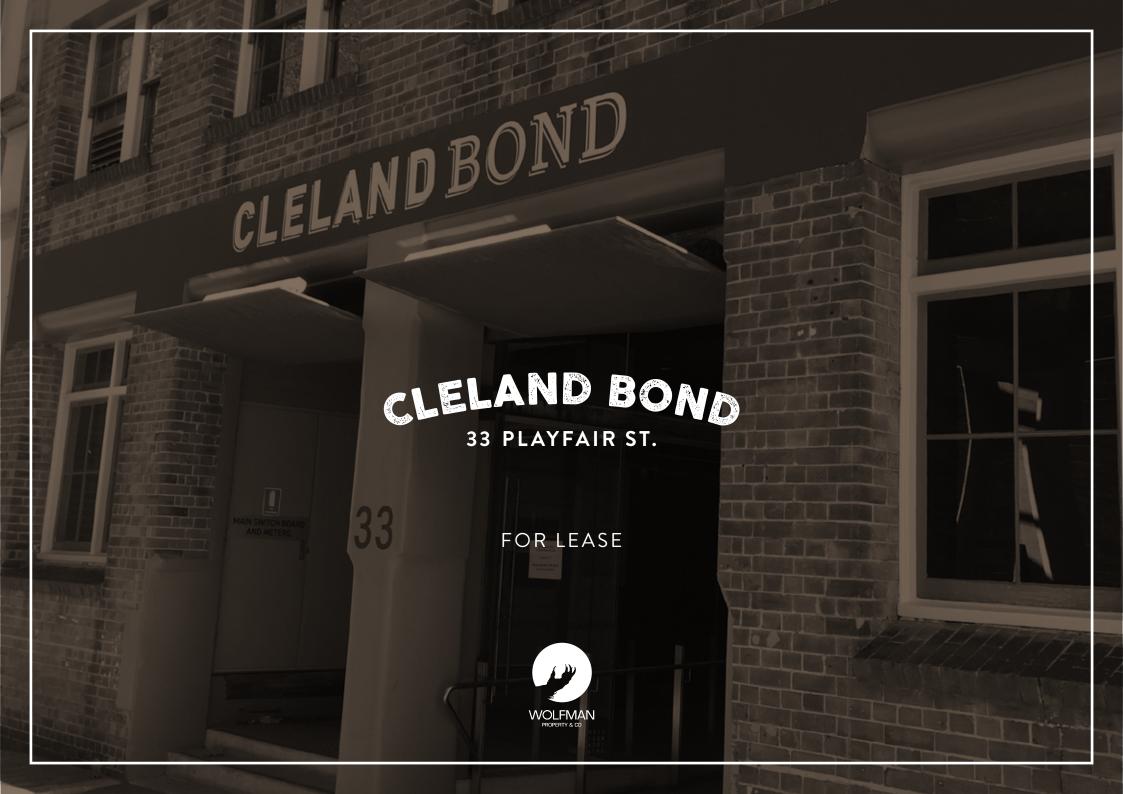

## CLELAND BOND 33 PLAYFAIR ST.

## **OPPORTUNITY**

The Cleland Bond, located at 33 Playfair Street The Rocks offers a unique opportunity for a Bespoke Espresso Operator.

Located in the lobby of the Cleland Bond building steeped in history this is a unique opportunity to create a true "Espresso Bar" in a unique heritage environment.