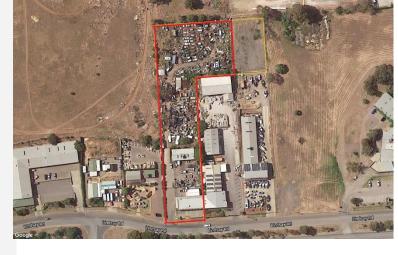

## **15 Sherriffs Road, Lonsdale SA 5160** \$1.39 Million + GST

- 7100 SQM SITE APPROX.
- BESSER BRICK OFFICE/SHOWROOM 150 SQM APP.
- COLORBOND STORAGE SHED
- ADDITIONAL WORKSHOP TO REAR
- 32 METRE FRONTAGE
- SEVERAL PERIODIC TENANCIES CURRENT NET INCOME \$45,000 APPROX. PA