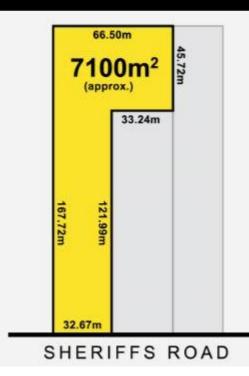

## **15 Sherriffs Road, Lonsdale SA 5160** \$1.39 Million + GST

- 7100 SQM SITE APPROX.
- BESSER BRICK OFFICE/SHOWROOM 150 SQM APP.
- COLORBOND STORAGE SHED
- ADDITIONAL WORKSHOP TO REAR
- 32 METRE FRONTAGE
- SEVERAL PERIODIC TENANCIES CURRENT NET INCOME \$45,000 APPROX. PA