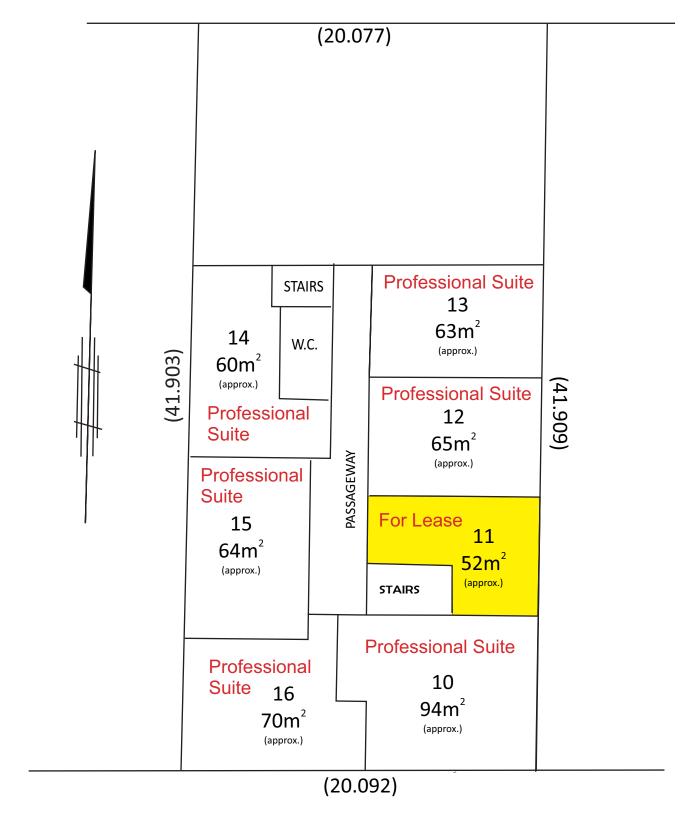

## **Ideal Chevron Island Location**Open Plan Office Suite

Area - 52m<sup>2</sup>

Excellent Rent for Secure Tenant

1st Level, 49-51 Thomas Drive

- Well presented 2 level retail and commercial building in the heart of the Chevron Island business strip.
- Join other long standing businesses - fashion, jewellery, salon, restaurant and professional offices.

## THE <u>FIRST FLOOR</u> OF A BUILDING ERECTED ON LOT 443 ON PLAN WD 5588 PARISH OF NERANG, COUNTY OF WARD