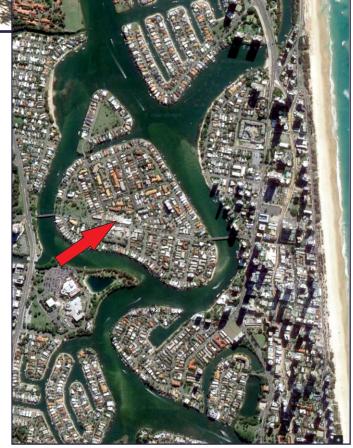

## **Ideal Chevron Island Location**Open Plan Office Suite

Area - 52m<sup>2</sup>

Excellent Rent for Secure Tenant

1st Level, 49-51 Thomas Drive

- Well presented 2 level retail and commercial building in the heart of the Chevron Island business strip.
- Join other long standing businesses - fashion, jewellery, salon, restaurant and professional offices.

## BARRANBALI STREET

THOMAS DRIVE