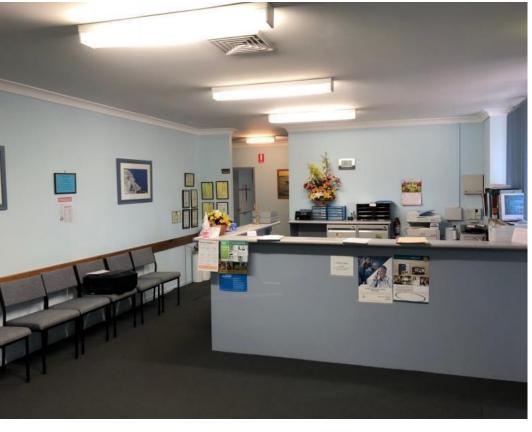

### **Description:**

Total net lettable area of 343sqm approx.

Currently fitted out and approved as a surgery, this property is perfect for vets, surgeons and medical professionals.

The suite currently offers a reception and large waiting area, full surgery/operating room, recovery area, multiple storage areas, consulting rooms, patient and staff amenities/shower, kitchen and lunch room, with ducted air-conditioning and disabled access.

This suite is in a prominent position, with lots of on-site parking and street parking, and great signage opportunities so come and join the many medical services, retailers and professionals in place such as 5 Ways Family Practice, Chemist Outlet, Clinical Labs Pathology, Hearing Aid Services, Wyoming Physiotherapy, One Agency, Caltex and KFC to name a few.