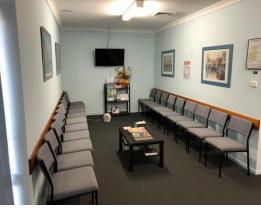

### **Description:**

Total net lettable area of 343sqm approx.

Currently fitted out and approved as a surgery, this property is perfect for vets, surgeons and medical professionals.

The suite currently offers a reception and large waiting area, full surgery/operating room, recovery area, multiple storage areas, consulting rooms, patient and staff amenities/shower, kitchen and lunch room, with ducted air-conditioning and disabled access.

This suite is in a prominent position, with lots of on-site parking and street parking, and great signage opportunities so come and join the many medical services, retailers and professionals in place such as 5 Ways Family Practice, Chemist Outlet, Clinical Labs Pathology, Hearing Aid Services, Wyoming Physiotherapy, One Agency, Caltex and KFC to name a few.