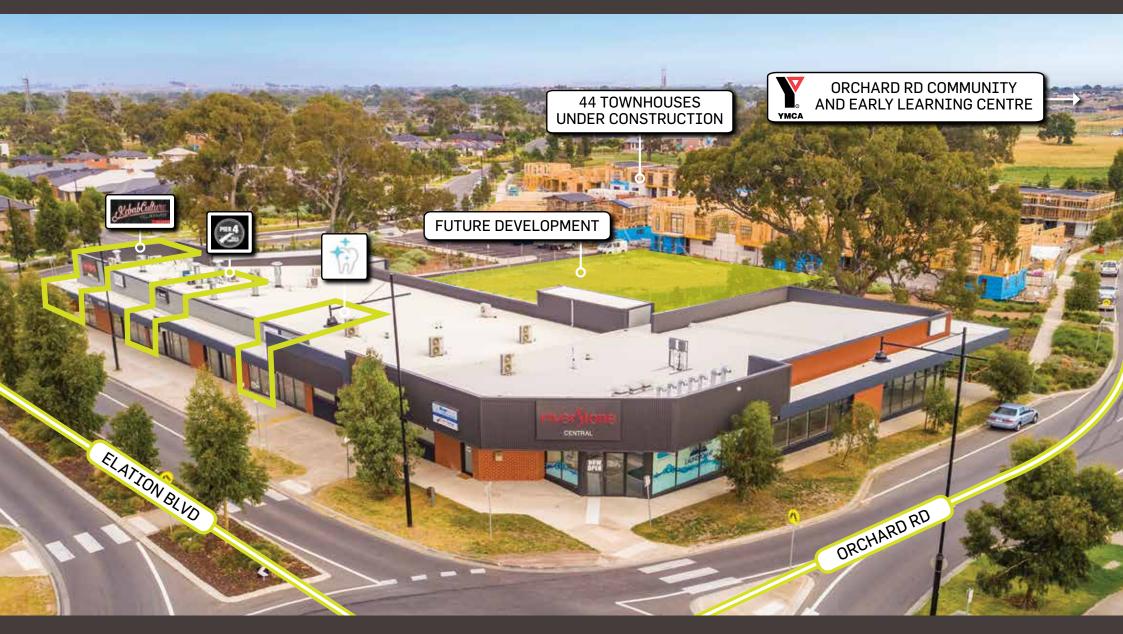

## Shops 1, 4 & 7 / 111A Elation Boulevard, Doreen

- Strategic location within the booming Whittlesea residential growth corridor of Melbourne
- > Population projected to grow to 313,000 by 2031\* (source: City of Whittlesea)
- > Positioned within the popular Plenty River Estate which upon completion will comprise in excess of 1200 dwellings
- > Located adjacent to YMCA Early Learning Centre and proposed Yarrabat Primary School

### Shop 1: Kebab Culture

- > 5yr + 5yr lease
- > Annual 3% increases
- > Rental \$32,000pa + outgoings

## Shop 4: Pier 4 Fish & Chippery

- > 5yr + 5yr + 5yr lease
- > Annual 3% increases
- > Rental \$32,000pa

### **Shop 7: Your Dentist**

- > 5yr + 5yr lease
- > Annual 4% increases
- > Rental \$36,000pa