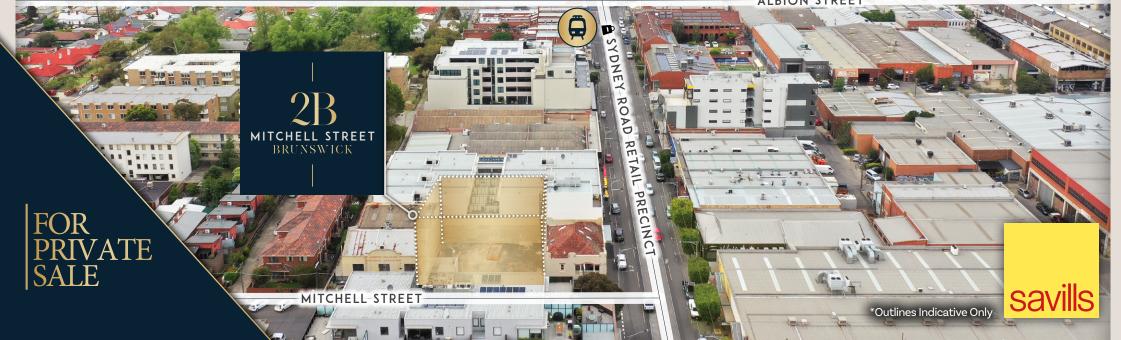

## DEVELOPMENT SITE WITH ENDORSED PLANS

FOR PRIVATE SALE

JUST MOMENTS FROM SYDNEY ROAD RETAIL

Vacant and cleared site of 499sq m\*

Approved permit and endorsed plans for a mixed-use project comprising 6 townhouses and 2 offices

Townhouses provide a mix of two and three bedrooms plus large studios

Flexible Commercial 1 Zoning

Prominent frontage to Mitchell Street of 22 metres\*

Ideally positioned metres from vibrant Sydney Road retail precinct and only 5km\* from the CBD

Short walk to Anstey & Moreland Train Stations and RMIT University

\*Approx

JULIAN HEATHERICH
0412 995 655 | JHEATHERICH@SAVILLS.COM.AU

MARK STAFFORD
0404 401 053 | MSTAFFORD@SAVILLS.COM.AU

BENSON ZHOU 周文旭 0458 488 888 | BZHOU@SAVILLS.COM.AU