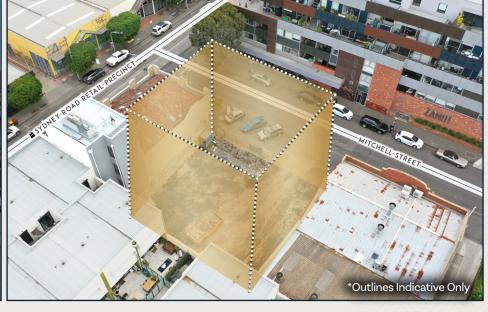

2B MITCHELL STREET, BRUNSWICK

## DEVELOPMENT SITE WITH ENDORSED PLANS

FOR PRIVATE SALE

JUST MOMENTS FROM SYDNEY ROAD RETAIL

Vacant and cleared site of 499sq m\*

Approved permit and endorsed plans for a mixed-use project comprising 6 townhouses and 2 offices

Townhouses provide a mix of two and three bedrooms plus large studios

Flexible Commercial 1 Zoning

Prominent frontage to Mitchell Street of 22 metres\*

Ideally positioned metres from vibrant Sydney Road retail precinct and only 5km\* from the CBD