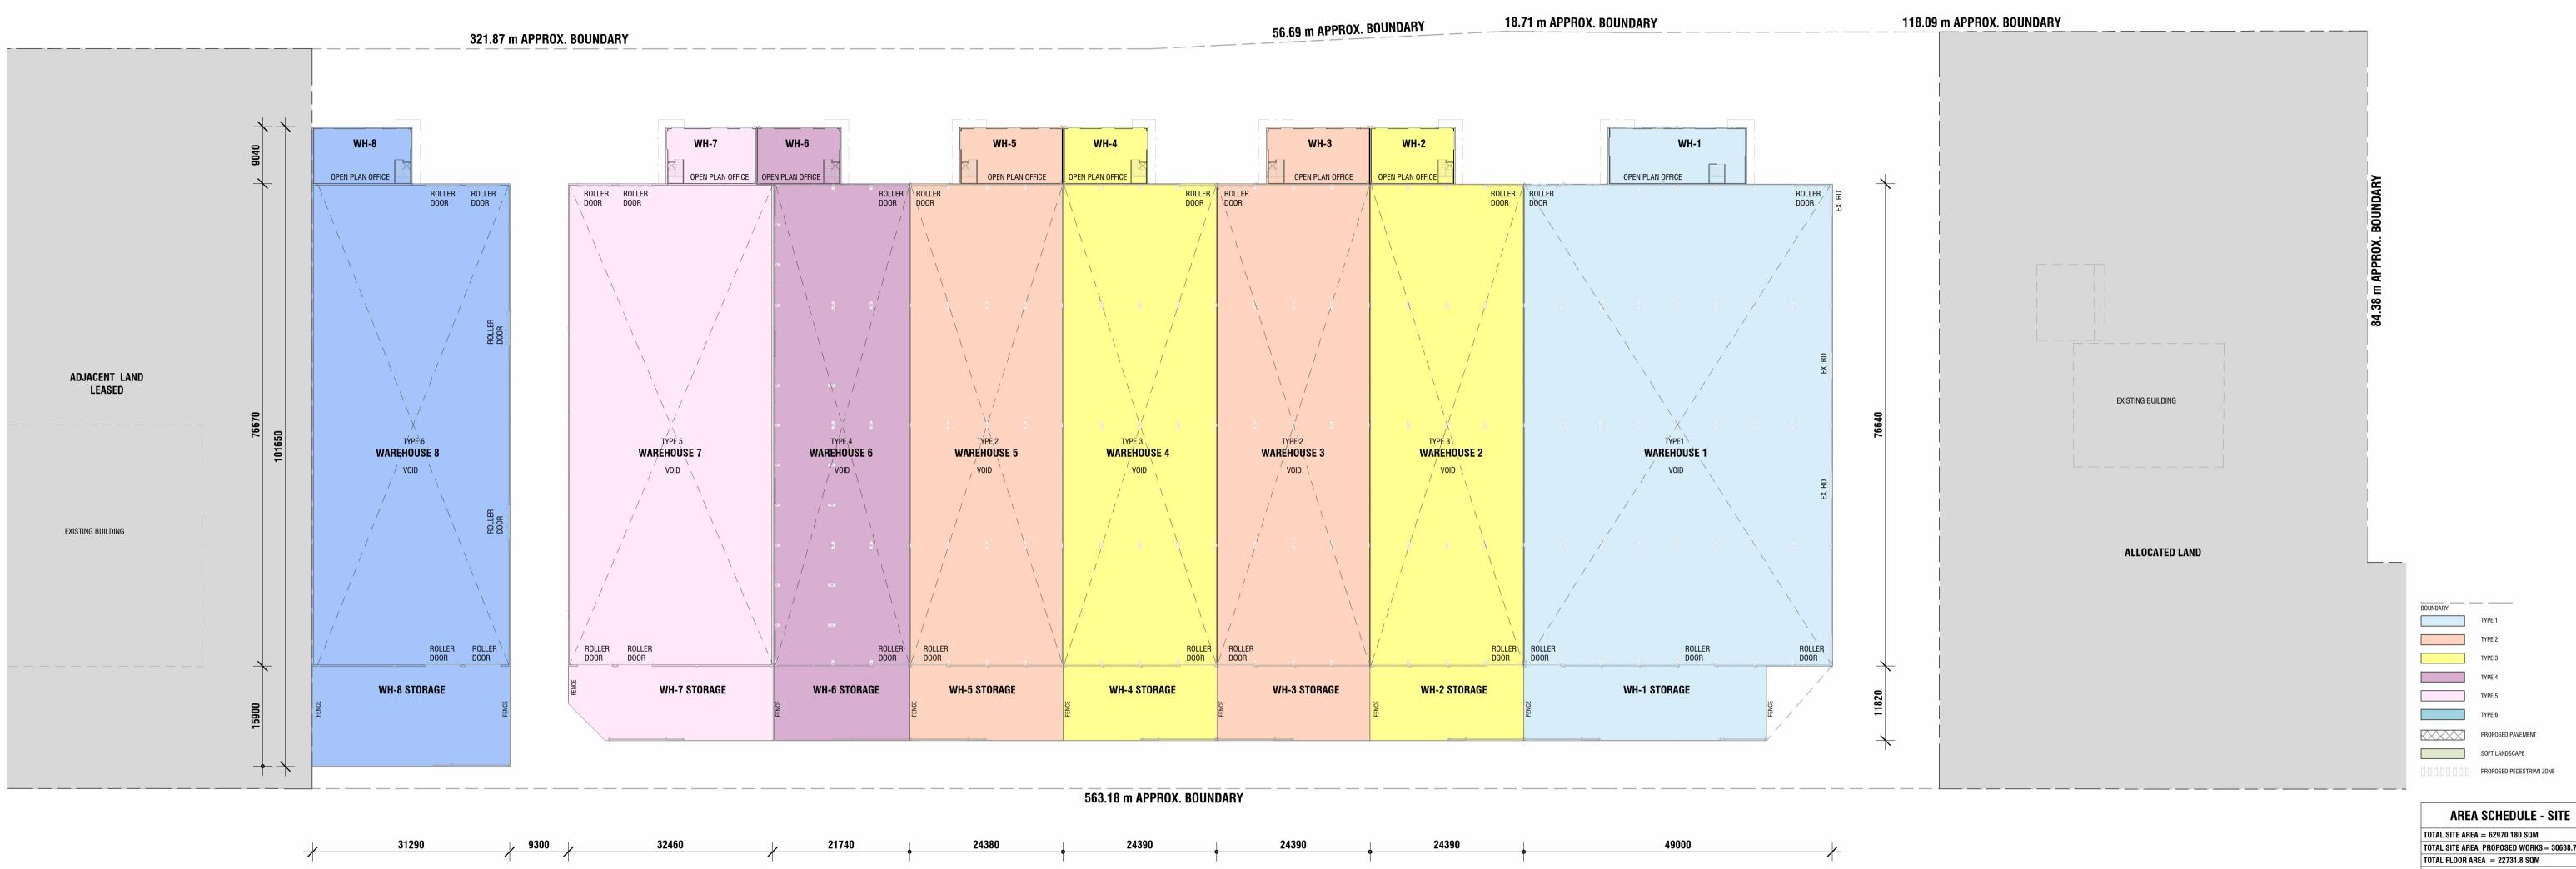

## GLENROY STREET

FIRST FLOOR SITE PLAN

P (08) 8312 6155

MAVTECT DESIGNS

CLIENT: MERLINO DEVELOPMENT GROUP

ADDRESS: 102-110 GLENROY AVE, PENNINGTON

PROJECT: PROPOSED WAREHOUSES

JOB No: 2023-168

M 0401 626 367

DRAWING TITLE:
FIRST FLOOR SITE PLAN
PROJECT STAGE: PLANNING
DRAWING SCALE: As indicated @ A1 DRAWN: MG

A 150 Richmond Road, Marleston SA 5033

REV DATE NOTES R

E admin@mavtectdesigns.com.au

TOTAL BUILDING AREA: 32