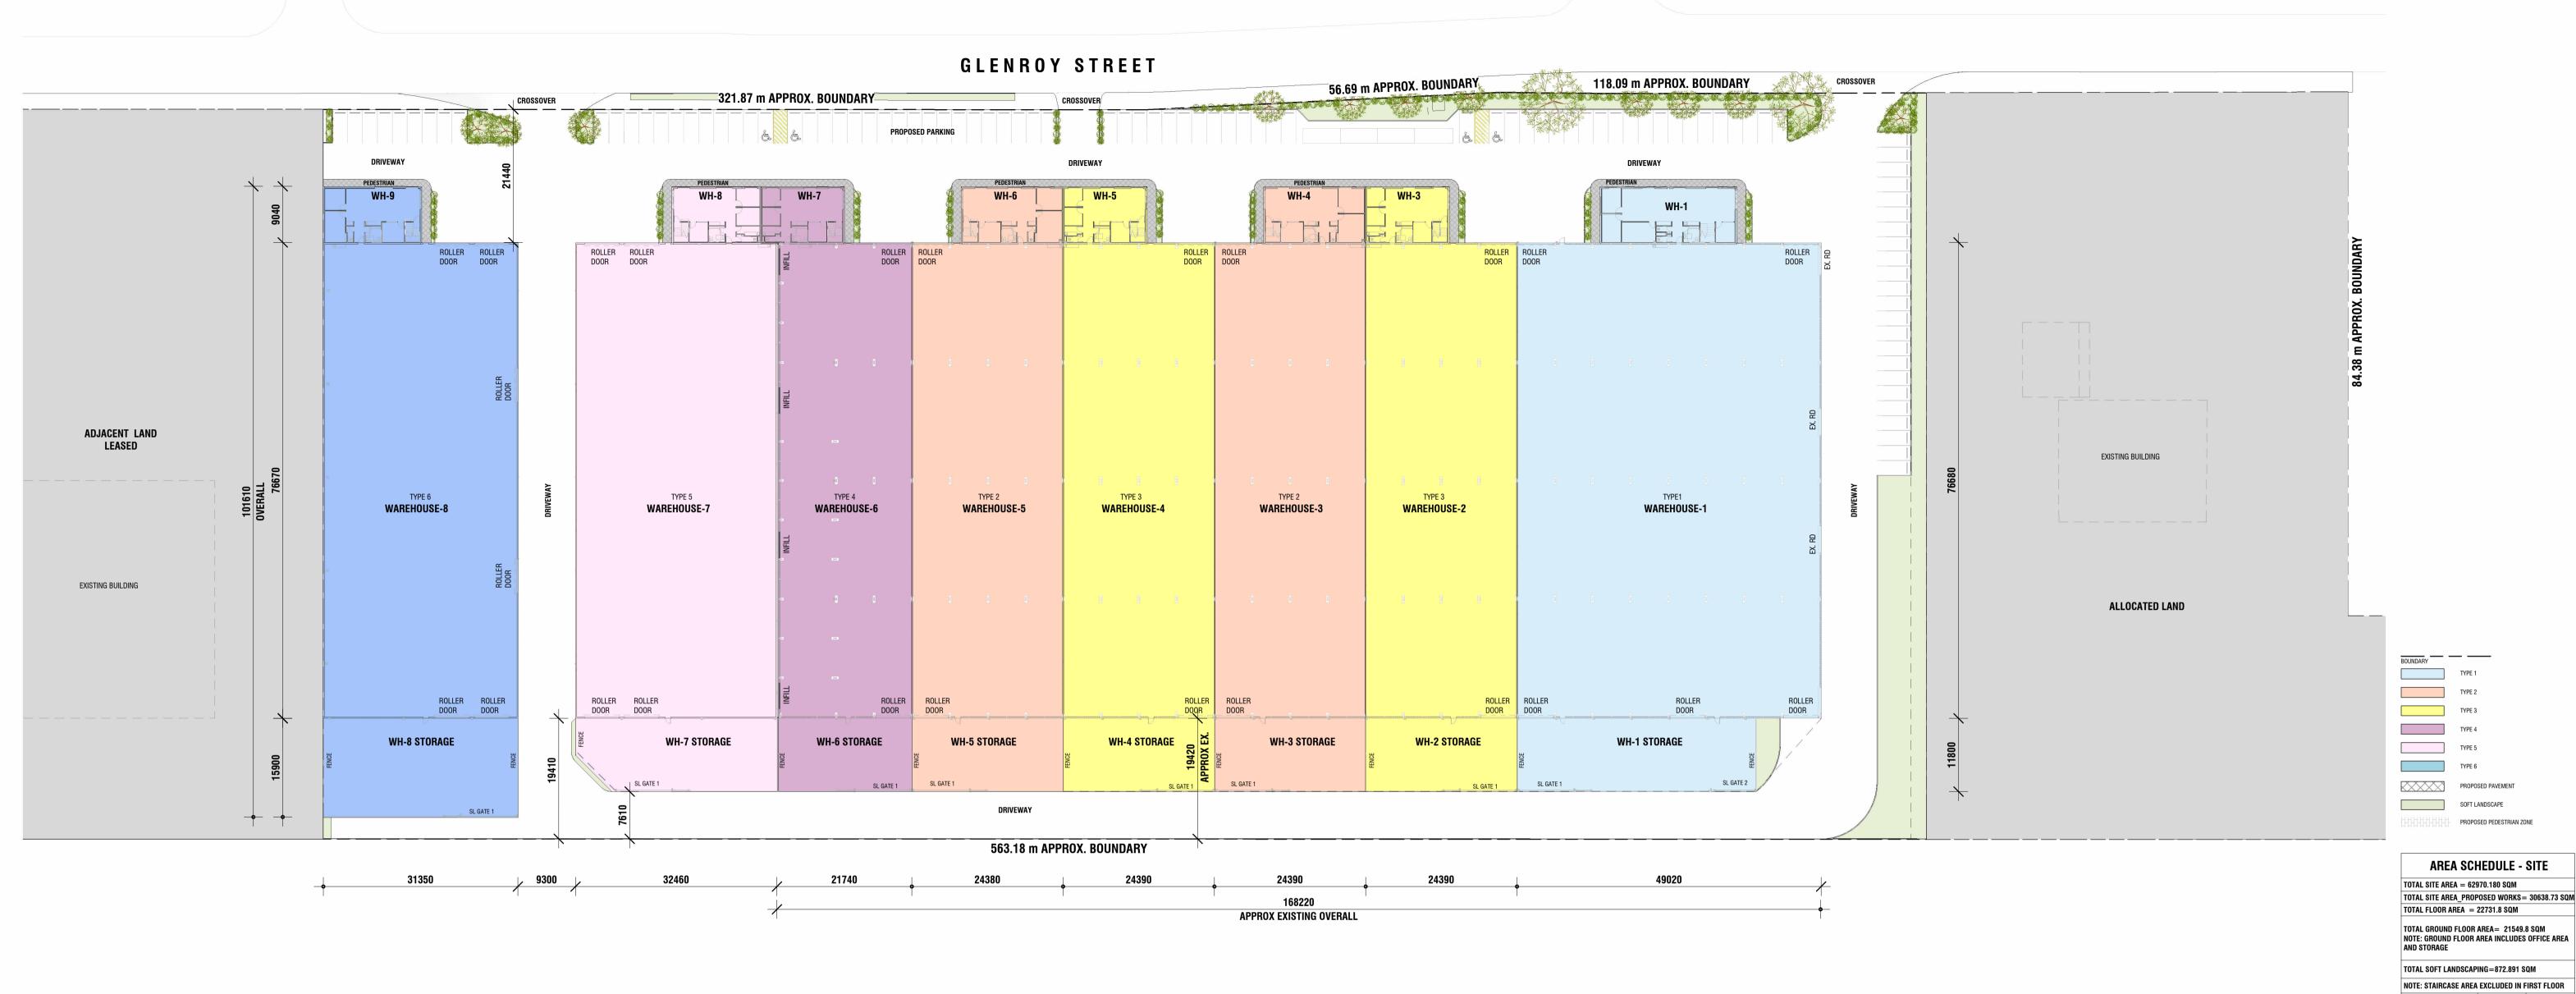

**GROUND FLOOR SITE PLAN** 

P (08) 8312 6155

JOB No: 2023-168

MAVTECT DESIGNS

CLIENT: MERLINO DEVELOPMENT GROUP ADDRESS: 102-110 GLENROY AVE, PENNINGTON PROJECT: PROPOSED WAREHOUSES

M 0401 626 367

**DRAWING TITLE: GROUND FLOOR SITE PLAN** PROJECT STAGE: PLANNING DRAWING SCALE: As indicated @ A1 DRAWN: MG

A 150 Richmond Road, Marleston SA 5033

E admin@mavtectdesigns.com.au

PRINT IN COLOUR

TOTAL BUILDING AREA: 32