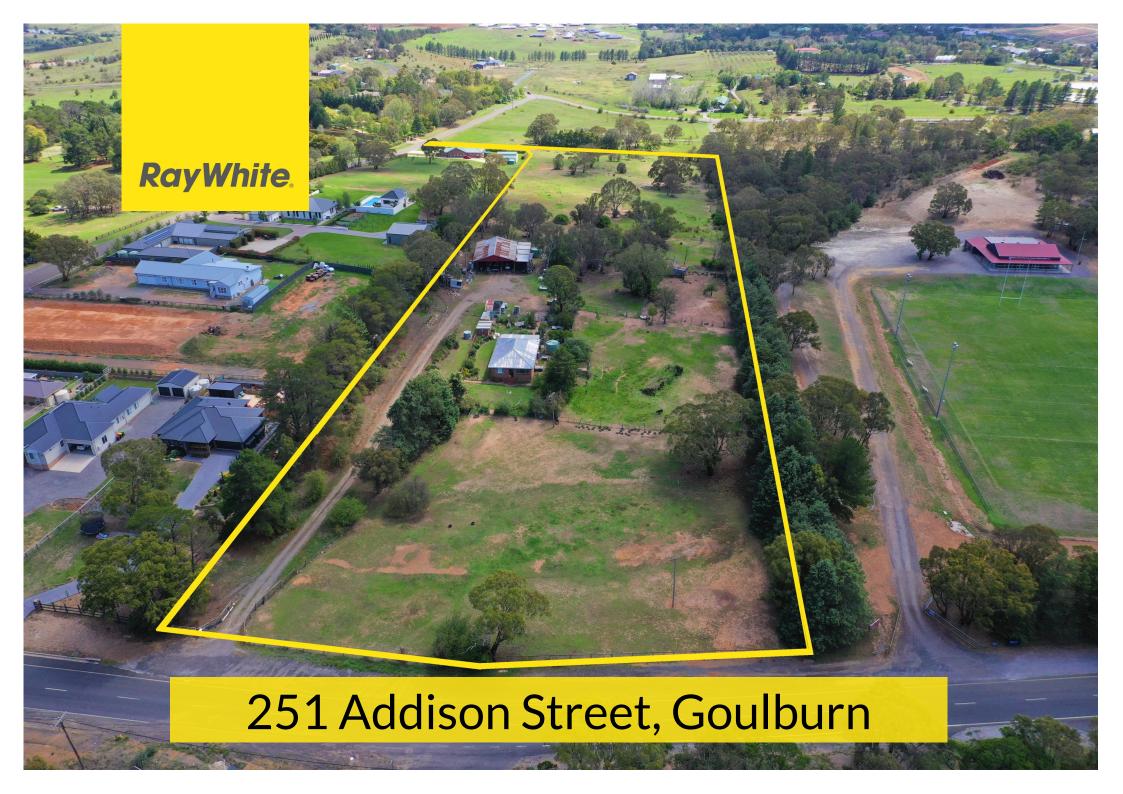

## RayWhite.

251 Addison Street, Goulburn

LAND/DEVELOPMENT FOR SALE IN GOULBURN

## Acreage On The City Fringe

Land: 4.0469 ha (10 acres)

This property is a one of a kind opportunity.

- 10 acres approx (4.03ha)
- Subdivision Potential S.T.C.A
- Dual street access (Addison Street & Rossiville Road)
- Only a 5 minutes drive to Goulburn's CBD
- Draft plan for a 15 lot subdivision (2,000m2 blocks)
- Zoning R5 Large Lot Residential
- Includes a 3 bedroom brick home
- Rates \$482 Per Quarter
- LOT 1 DP 204572

Don't miss out on this opportunity to secure a 10 acre property so close

to town.

A rare parcel of land like this does not come up very often in the

Goulburn market.