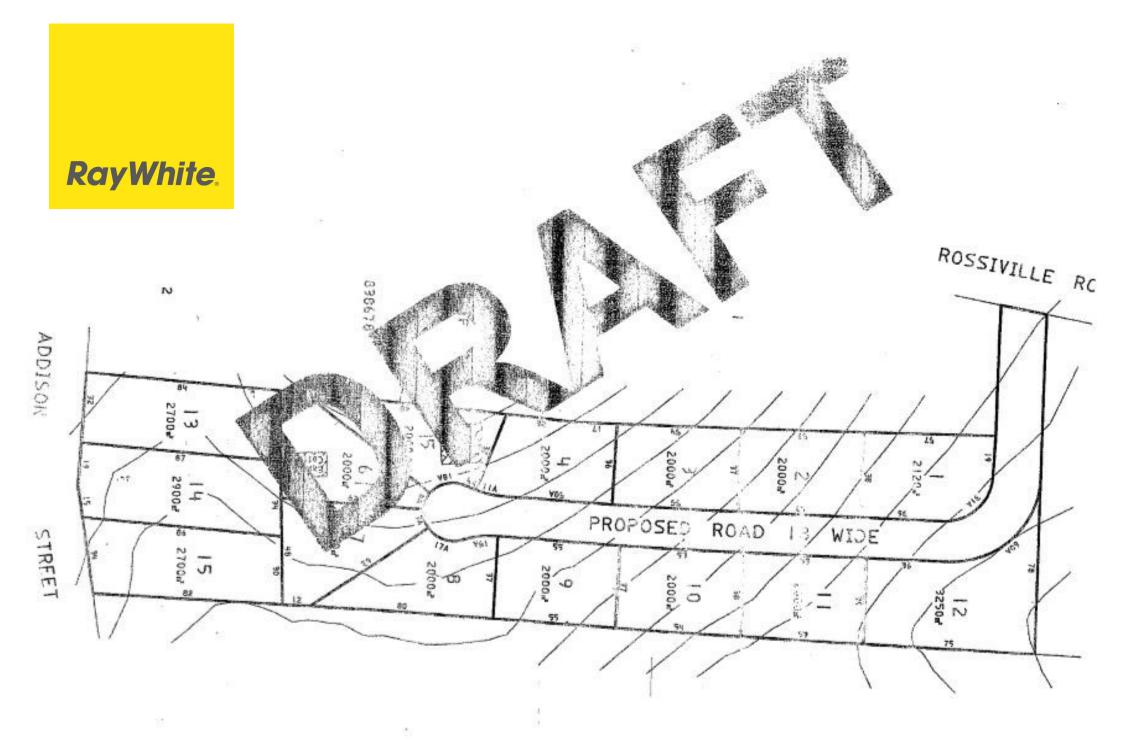

## Acreage On The City Fringe

Land: 4.0469 ha (10 acres)

This property is a one of a kind opportunity.

- 10 acres approx (4.03ha)
- Subdivision Potential S.T.C.A
- Dual street access (Addison Street & Rossiville Road)
- Only a 5 minutes drive to Goulburn's CBD
- Draft plan for a 15 lot subdivision (2,000m2 blocks)
- Zoning R5 Large Lot Residential
- Includes a 3 bedroom brick home
- Rates \$482 Per Quarter
- LOT 1 DP 204572