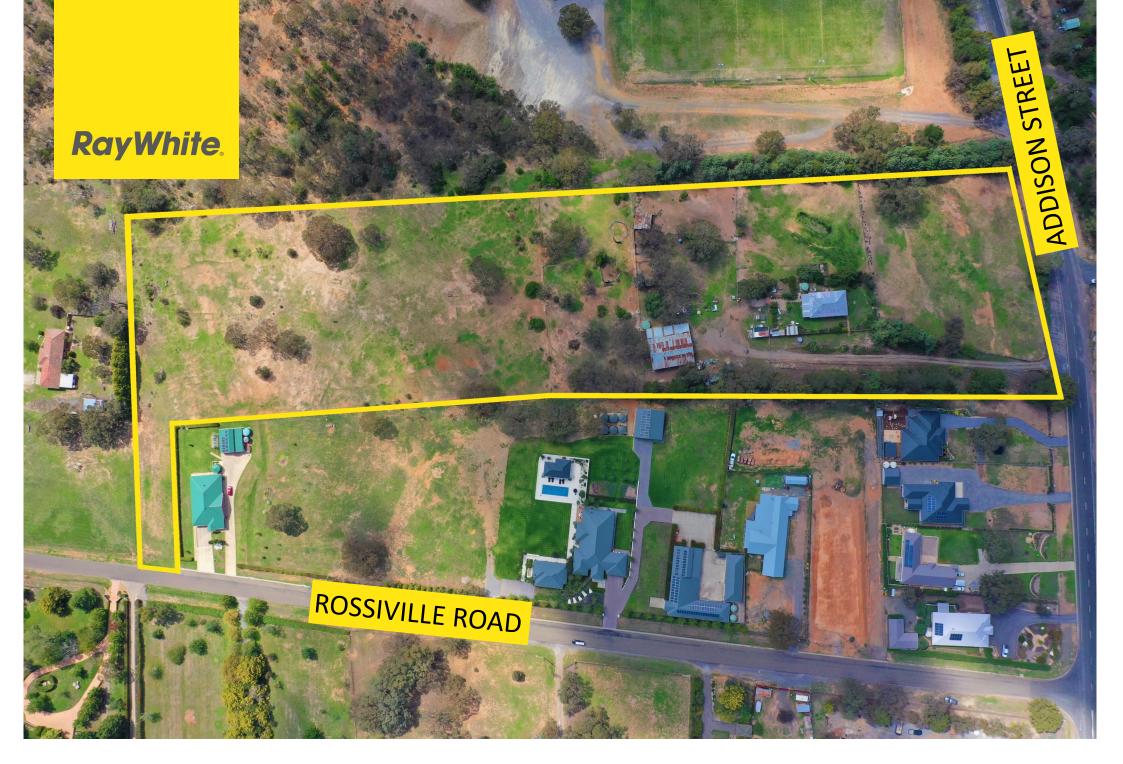

## Acreage On The City Fringe

Land: 4.0469 ha (10 acres)

This property is a one of a kind opportunity.

- 10 acres approx (4.03ha)
- Subdivision Potential S.T.C.A
- Dual street access (Addison Street & Rossiville Road)
- Only a 5 minutes drive to Goulburn's CBD
- Draft plan for a 15 lot subdivision (2,000m2 blocks)
- Zoning R5 Large Lot Residential
- Includes a 3 bedroom brick home
- Rates \$482 Per Quarter
- LOT 1 DP 204572