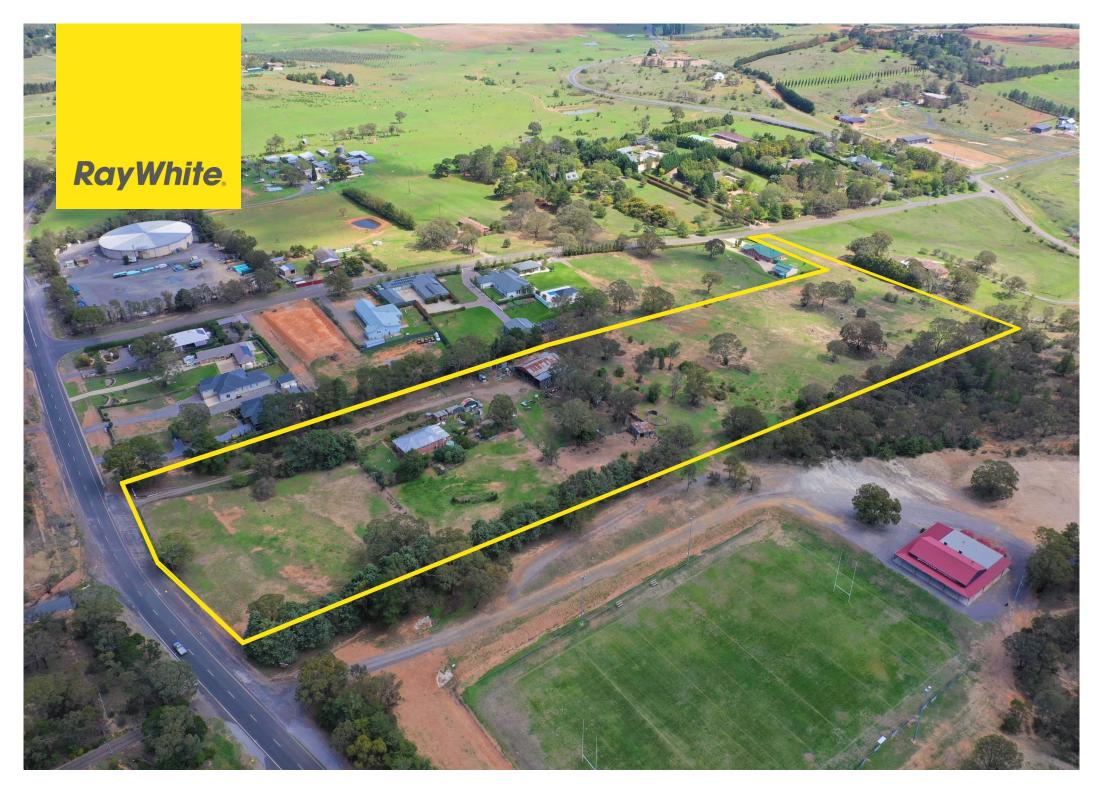

## Acreage On The City Fringe

Land: 4.0469 ha (10 acres)

This property is a one of a kind opportunity.

- 10 acres approx (4.03ha)
- Subdivision Potential S.T.C.A
- Dual street access (Addison Street & Rossiville Road)
- Only a 5 minutes drive to Goulburn's CBD
- Draft plan for a 15 lot subdivision (2,000m2 blocks)
- Zoning R5 Large Lot Residential
- Includes a 3 bedroom brick home
- Rates \$482 Per Quarter
- LOT 1 DP 204572

Don't miss out on this opportunity to secure a 10 acre property so close

to town.

A rare parcel of land like this does not come up very often in the

Goulburn market.