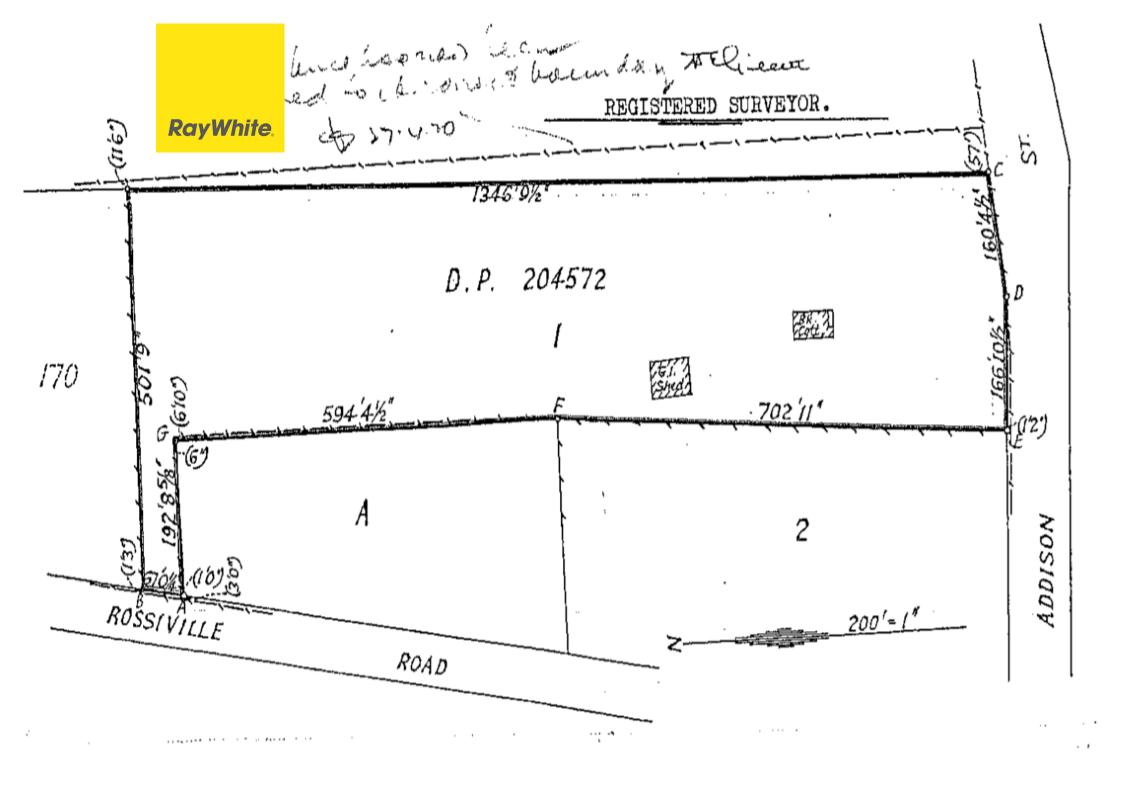

## Acreage On The City Fringe

Land: 4.0469 ha (10 acres)

This property is a one of a kind opportunity.

- 10 acres approx (4.03ha)
- Subdivision Potential S.T.C.A
- Dual street access (Addison Street & Rossiville Road)
- Only a 5 minutes drive to Goulburn's CBD
- Draft plan for a 15 lot subdivision (2,000m2 blocks)
- Zoning R5 Large Lot Residential
- Includes a 3 bedroom brick home
- Rates \$482 Per Quarter
- LOT 1 DP 204572