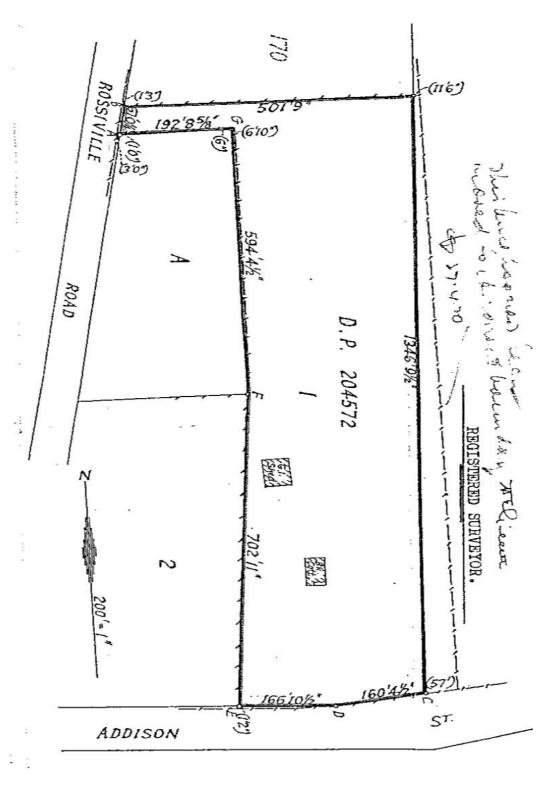

## Acreage On The City Fringe

Land: 4.0469 ha (10 acres)

This property is a one of a kind opportunity.

- 10 acres approx (4.03ha)
- Subdivision Potential S.T.C.A
- Dual street access (Addison Street & Rossiville Road)
- Only a 5 minutes drive to Goulburn's CBD
- Draft plan for a 15 lot subdivision (2,000m2 blocks)
- Zoning R5 Large Lot Residential
- Includes a 3 bedroom brick home
- Rates \$482 Per Quarter
- LOT 1 DP 204572