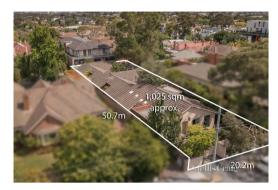

## Section 47AF of the Estate Agents Act 1980

| Property offered for sale                                                                                                                                                                                              |  |                                        |     |             |    |             |     |     |                  |     |                        |
|------------------------------------------------------------------------------------------------------------------------------------------------------------------------------------------------------------------------|--|----------------------------------------|-----|-------------|----|-------------|-----|-----|------------------|-----|------------------------|
| Includi                                                                                                                                                                                                                |  | 525 Glenferrie Road, Hawthorn Vic 3122 |     |             |    |             |     |     |                  |     |                        |
| Indicative selling price                                                                                                                                                                                               |  |                                        |     |             |    |             |     |     |                  |     |                        |
| For the meaning of this price see consumer.vic.gov.au/underquoting                                                                                                                                                     |  |                                        |     |             |    |             |     |     |                  |     |                        |
| Range between \$3,800,000                                                                                                                                                                                              |  |                                        |     | &           |    | \$4,000,000 |     |     |                  |     |                        |
| Median sale price                                                                                                                                                                                                      |  |                                        |     |             |    |             |     |     |                  |     |                        |
| Median price \$2,550,000                                                                                                                                                                                               |  |                                        | Pro | operty Type | е  |             | Sub | urb | Hawthorn         |     |                        |
| Period - From 01/01/2023                                                                                                                                                                                               |  |                                        | to  | 31/12/2023  | Sc | urceREIV    |     |     |                  |     |                        |
| Comparable property sales (*Delete A or B below as applicable)                                                                                                                                                         |  |                                        |     |             |    |             |     |     |                  |     |                        |
| A* These are the three properties sold within two kilometres of the property for sale in the last six months that the estate agent or agent's representative considers to be most comparable to the property for sale. |  |                                        |     |             |    |             |     |     |                  |     |                        |
| Address of comparable property                                                                                                                                                                                         |  |                                        |     |             |    |             |     |     | Pr               | ice | Date of sale           |
| 1                                                                                                                                                                                                                      |  |                                        |     |             |    |             |     |     |                  |     |                        |
| 2                                                                                                                                                                                                                      |  |                                        |     |             |    |             |     |     |                  |     |                        |
| 3                                                                                                                                                                                                                      |  |                                        |     |             |    |             |     |     |                  |     |                        |
| OR                                                                                                                                                                                                                     |  |                                        |     |             |    |             |     |     |                  |     |                        |
|                                                                                                                                                                                                                        |  | e agent or age<br>were sold wit        |     |             |    |             |     |     |                  |     | e comparable<br>onths. |
| This Statement of Information was prepared on:                                                                                                                                                                         |  |                                        |     |             |    |             |     |     | 26/02/2024 16:50 |     |                        |