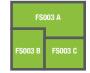

## **About The Centre**

Westside Plaza is a single level shopping centre located in the heart of Broken Hill. Broken Hill is Australia's oldest mining town and is located in the Central Darling Shire region. The area has a high proportion of older Australians who own their own homes, with a passionate art scene, strong Indigenous culture, red dirt for miles and a glittering night sky. The centre is anchored by Woolworths supermarket and 30 Specialty stores.

- NLA: 17,984.6m2;
- \$60.2M annual sales;
- 836 car parks available.

Best&Less

Average Age

| Apparel/F         | -<br>ashion                  |                     |  |
|-------------------|------------------------------|---------------------|--|
| MM003             | Best & Less                  | 850.8m <sup>2</sup> |  |
| SP04              | Autograph                    | 124.7m <sup>2</sup> |  |
| SP11              | Just Jeans                   | 120.9m <sup>2</sup> |  |
| SP15              | Millers Fashion Club         | 137m²               |  |
| SP17              | Prouds The Jewellers         | 104m²               |  |
| Beauty & Wellness |                              |                     |  |
| MM002             | Amcal Pharmacy               | 427.7m <sup>2</sup> |  |
| SP03              | <b>Amplifon Hearing Care</b> | 107.8m <sup>2</sup> |  |
| Financial         |                              |                     |  |
| SP20              | National Australia Bank      | 209.6m <sup>2</sup> |  |
| SP21              | Commonwealth Bank            | 200.9m <sup>2</sup> |  |
| ATM3              | ANZ                          | 1.0m <sup>2</sup>   |  |
|                   |                              |                     |  |

| Quick Eats               | i e                         |                        |  |
|--------------------------|-----------------------------|------------------------|--|
| SP06                     | Cafe Kona                   | 115m²                  |  |
| Specialty                |                             |                        |  |
| MJO1A                    | Harvey Norman               | 4,225m <sup>2</sup>    |  |
| MM001                    | The Reject Shop             | 606.8m <sup>2</sup>    |  |
| MJ003                    | BWS                         |                        |  |
| FS002                    | Woolworths Petrol Plus      | 776m²                  |  |
| FS003                    | Discount Tyres              | 270m²                  |  |
| SP017                    | Bizup                       | 36m²                   |  |
| SP12                     | EB Games                    | 72m <sup>2</sup>       |  |
| FS003 A                  | Discount Tyres              | 237m <sup>2</sup>      |  |
| FS003 B                  | Westside Camping + Outdoors | 185m²                  |  |
| Supermarket & Fresh Food |                             |                        |  |
| MJ003                    | Woolworths                  | 4,733m²                |  |
| SP08                     | Warburton's Butchers        | 131.3m <sup>2</sup>    |  |
| SP09                     | Dawsons Bakehouse           | 87.9m²                 |  |
|                          |                             |                        |  |
| NET LETTABLE AREA        |                             | 17,984.6m <sup>2</sup> |  |