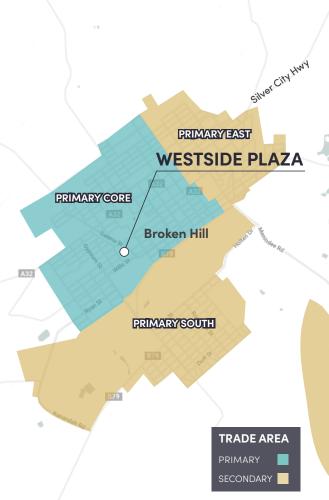

## **About The Centre**

Westside Plaza is a single level shopping centre located in the heart of Broken Hill. Broken Hill is Australia's oldest mining town and is located in the Central Darling Shire region. The area has a high proportion of older Australians who own their own homes, with a passionate art scene, strong Indigenous culture, red dirt for miles and a glittering night sky. The centre is anchored by Woolworths supermarket and 30 Specialty stores.