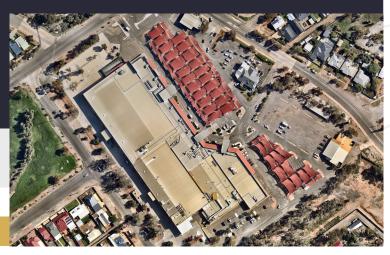

## **About The Centre**

Westside Plaza is a single level shopping centre located in the heart of Broken Hill. Broken Hill is Australia's oldest mining town and is located in the Central Darling Shire region. The area has a high proportion of older Australians who own their own homes, with a passionate art scene, strong Indigenous culture, red dirt for miles and a glittering night sky. The centre is anchored by Woolworths supermarket and 30 Specialty stores.

- NLA: 17,984.6m2;
- \$60.2M annual sales;
- 836 car parks available.

Best&Less