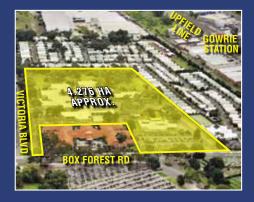

## BY EXPRESSIONS OF INTEREST CLOSING THURSDAY 21 JUNE AT 3PM

48-50 BOX FOREST ROAD, GLENROY

## MAY SUIT RESIDENTIAL, AGED CARE, EDUCATION OR OTHER SPECIAL USE (STCA)

Land Area: 4.276 ha approx. Zoned: Residential 1 Existing improvements comprise education facility of 14,150m<sup>2</sup> approx. Walking distance to train station Excellent access to Melbourne road and freeway network Subject to short term licence with Victorian Minister for Education