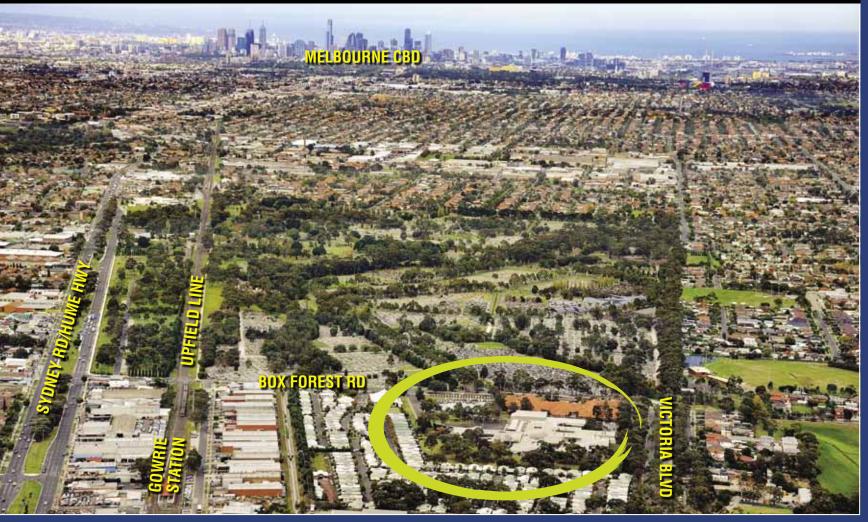

## BY EXPRESSIONS OF INTEREST CLOSING THURSDAY 21 JUNE AT 3PM

48-50 BOX FOREST ROAD, GLENROY

## MAY SUIT RESIDENTIAL, AGED CARE, EDUCATION OR OTHER SPECIAL USE (STCA)

Land Area: 4.276 ha approx. Zoned: Residential 1 Existing improvements comprise education facility of 14,150m<sup>2</sup> approx. Walking distance to train station Excellent access to Melbourne road and freeway network Subject to short term licence with Victorian Minister for Education