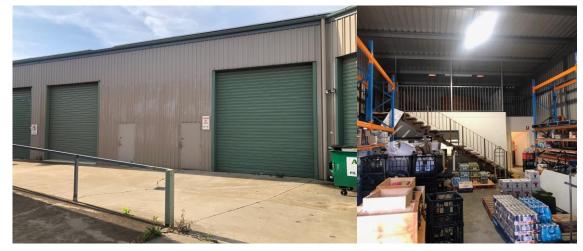

Property Address: Unit 8 / 35 Aldenhoven Road, LONSDALE S.A. 5160

Property Size: Aproximately 98 square metres

Rent Amount: \$650.00 per month (\$7,800.00 p.a.) + GST & Outgoings

Council Zoning: Industry - City of Onkaparinga

## // FEATURES

- > Colourbond warehouse with roller door access
- > Office and bathroom amenities
- > 3 phase power

Unit 2 / 29 O'Sullivan Beach Road, LONSDALE SA 5160

RLA 263 799 ABN 52 660 885 350

**P** (08) 8384 6099 **E** admin@southerncommercialgroup.com.au jen@southerncommercialgroup.com.au 0416 188 098