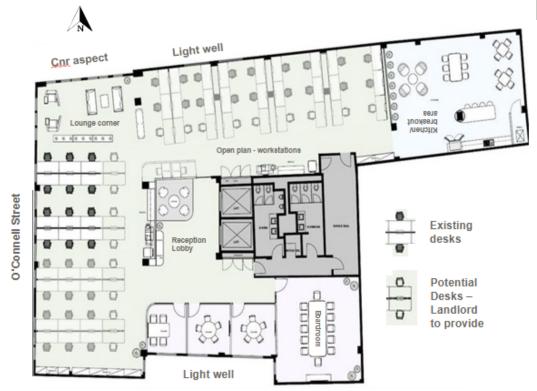

592m<sup>2</sup>

Approximate strata area - subject to survey

#### **FOR LEASE**

- Excellent natural light over O'Connell Street
- Generous reception/showcase area
- Open plan room for 59 workstations
- 1 x 12 pax boardroom
- 3 x 4 pax meeting rooms/offices
- · Generous kitchen and breakout area
- Immediate availability on a long-term lease
- Surrounded by Sydney's finest restaurants, cafe's and hotels
- Abundant Parking in immediate proximity