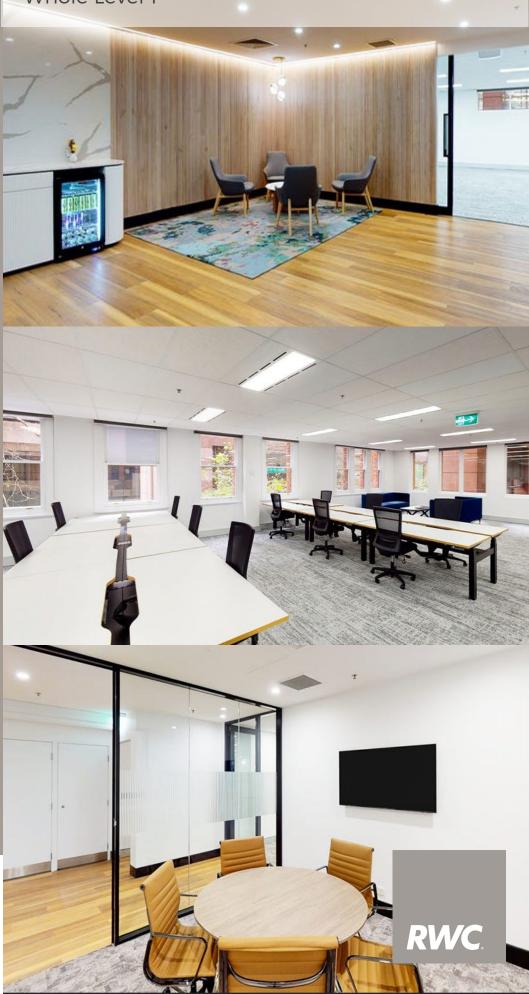

#### **FOR LEASE**

- Excellent natural light over O'Connell Street
- Generous reception/showcase area
- Open plan room for 59 workstations
- 1 x 12 pax boardroom
- 3 x 4 pax meeting rooms/offices
- · Generous kitchen and breakout area
- Immediate availability on a long-term lease
- Surrounded by Sydney's finest restaurants, cafe's and hotels
- Abundant Parking in immediate proximity