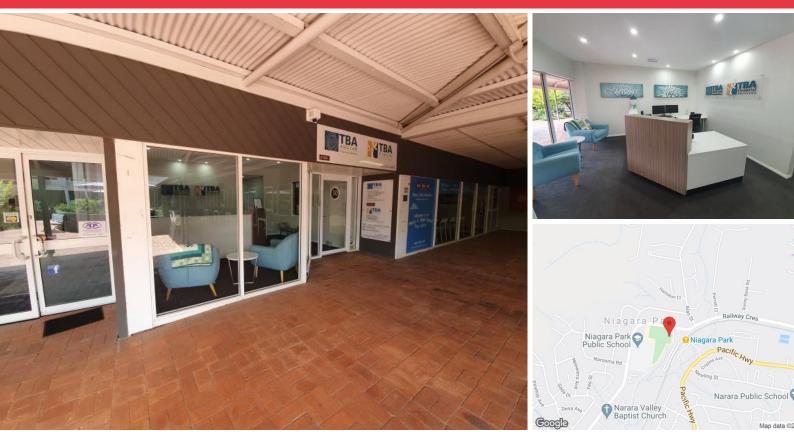

#### Location:

The shop is positioned in Niagara Plaza, a popular local neighborhood centre located in the heart of Niagara Park on the main arterial road through Narara, Niagara Park and Lisarow. The centre provides a great convenience offering to the local community and benefits from its proximity to the Railway and Bus Stop, being located at the doorstep.

### Description:

Available to lease now is this high quality, ground floor office suite approximately 70sqm.

The suite offers a light filled, welcoming reception, two fully partitioned offices, built in storage cabinetry and well appointed kitchenette.

The office includes built in reception desk and other office furniture, including desks, chairs and more.

With ample common parking on-site, great signage opportunities, and great value from the existing fit out, this is a space not to be missed.