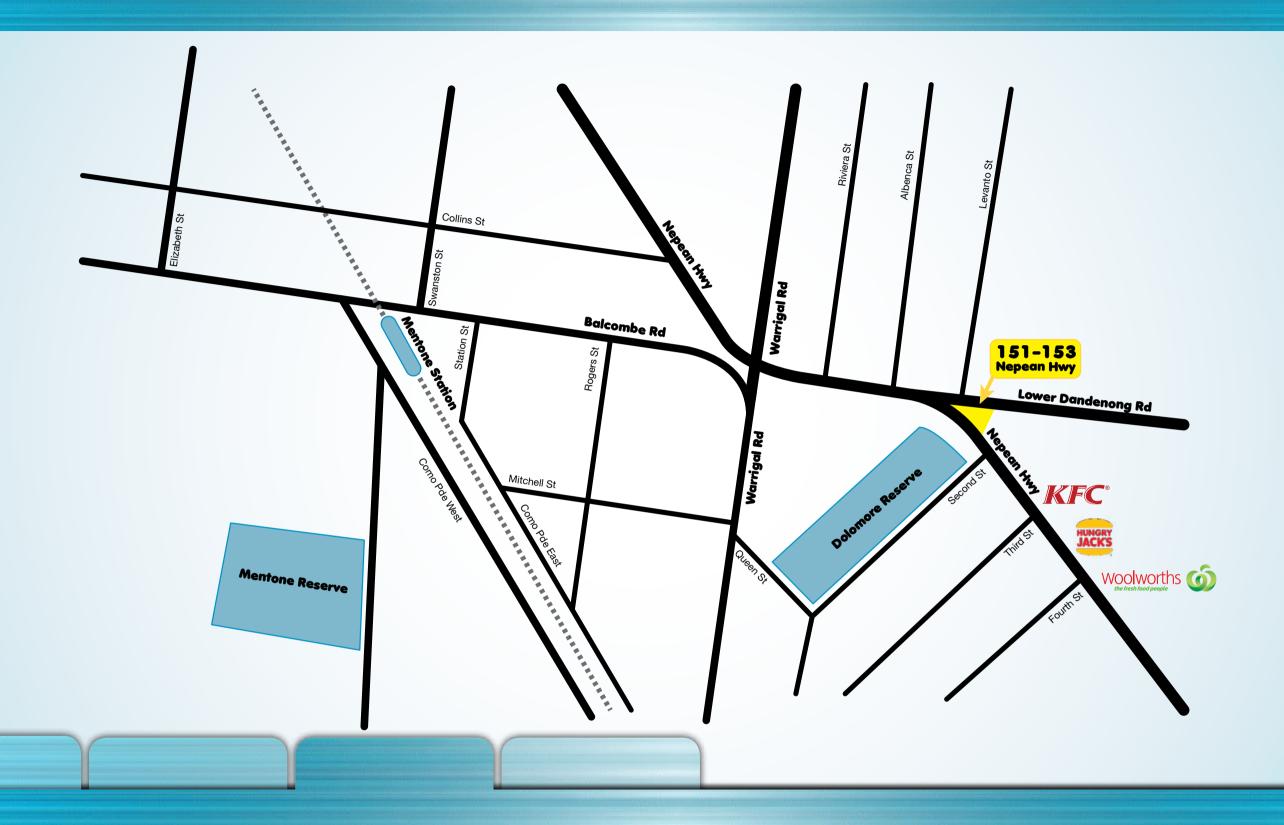

## 151–153 Nepean Highway, Mentone (Cnr Lower Dandenong Road)

151-153 Nepean Highway, Mentone is some 22 kilometres south east of the Melbourne CBD. It is situated on the corner of Nepean Highway and Lower Dandenong Road, with direct access to the property via both street frontages.

Surrounding development comprises the newly constructed Woolworths, Thrift Park Shopping centre to the south of the subject property and a KFC and Hungry Jacks fast food restaurant. Car dealerships including Mercedes Benz, Ford and Subaru are located within close proximity to the subject property.

This strategic property is well serviced with public transport and offers a superb opportunity to acquire this corner investment property in this highly sought after location.