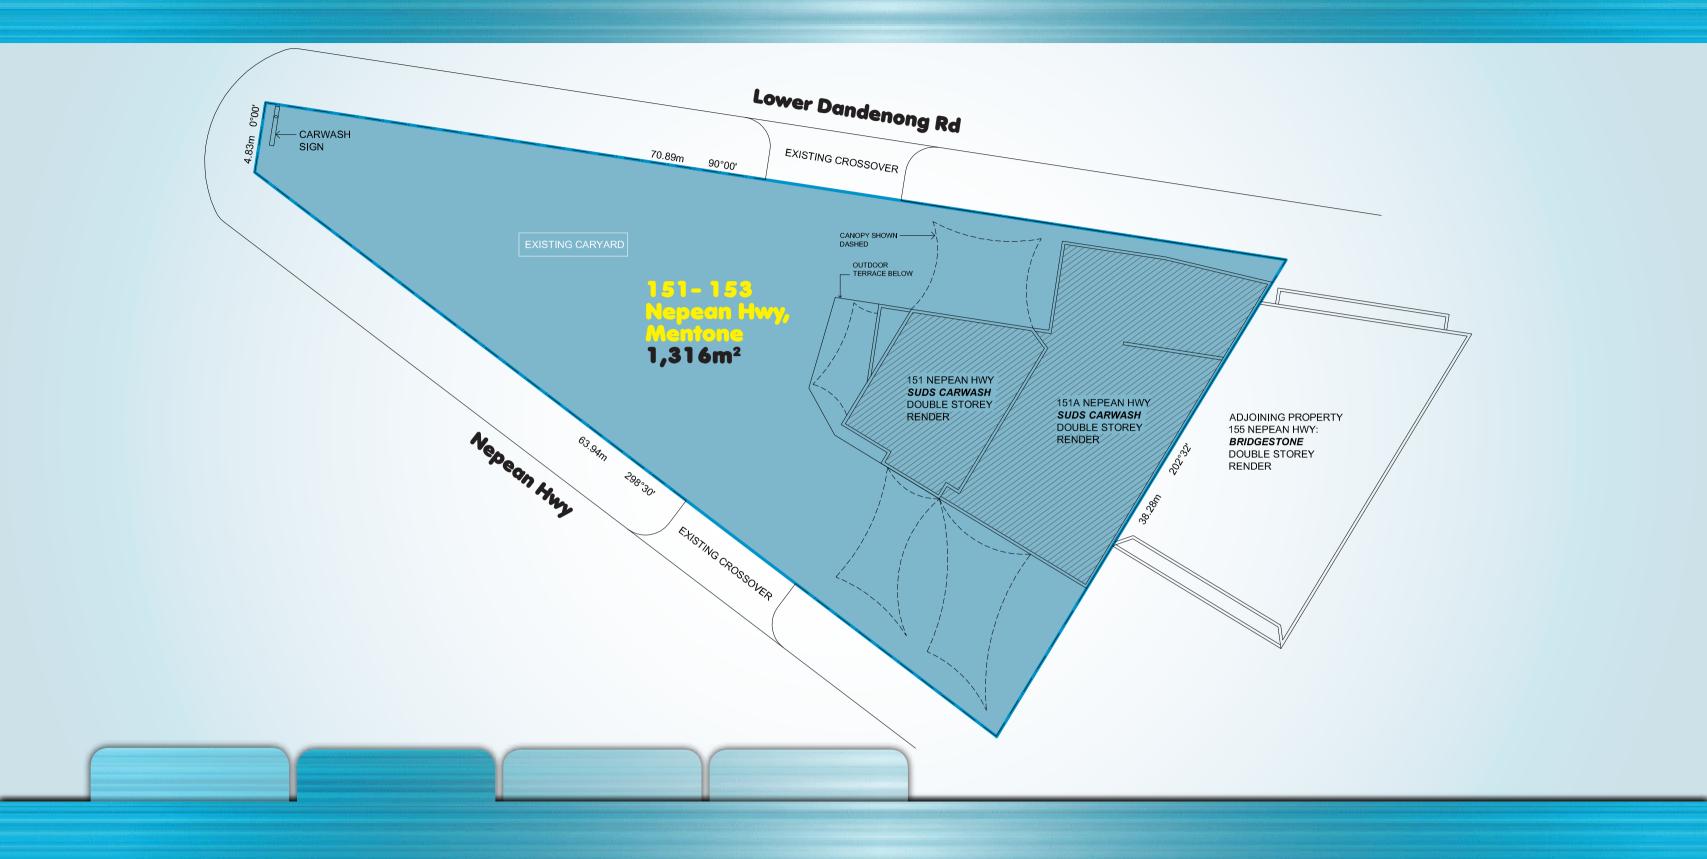

## Auction Friday 1st March at 1pm on site 151-153 Nepean Highway, Mentone (Cnr Lower Dandenong Road)

- Land Area: 1,316 m<sup>2\*</sup> with 63 metre frontage
- Rental: \$176,800 pa\* plus outgoings
- Fixed annual rental growth of 4% per annum
- Business 1 zoning
- Leased to well established Tenant

## **Area Summary**

Ground Floor Retail Area: 107m<sup>2\*</sup>

First Floor Office: 107m<sup>2\*</sup>

Car Wash Building: 262m<sup>2\*</sup>

Total Site Area: 476m<sup>2\*</sup>