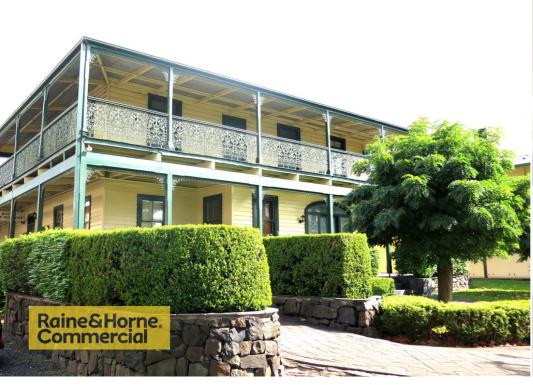

## For Sale \$1,250,000 Ex GST Freehold CBD location with medical tenant! 24-26 Hely St, Wyong

24-26 Hely Street presents a unique opportunity to acquire a fantastic heritage listed property with long term medical tenant in place.

A 1,347m2 land parcel in the heart of Wyong, with a lettable area of 455m2 over two levels & parking on site for 15 cars.

The property has both front access from the Hely St & rear access via Pauline Lane. The zoning is conducive to a myriad of uses subject to council approval. With proximity to the M1 Motorway & Wyong train Station, the property suits most government & community service-based office uses.

**Property Characteristics:** 

**Total building area:** 455 sqm **Land Area:** 1347 sqm **Zoning:** B4 - Mixed Use