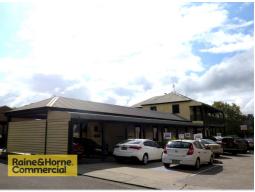

A 1,347m2 land parcel in the heart of Wyong, with a lettable area of 455m2 over two levels & parking on site for 15 cars.

The property has both front access from the Hely St & rear access via Pauline Lane. The zoning is conducive to a myriad of uses subject to council approval. With proximity to the M1 Motorway & Wyong train Station, the property suits most government & community service-based office uses.

**Property Characteristics:** 

**Total building area:** 455 sqm **Land Area:** 1347 sqm **Zoning:** B4 - Mixed Use