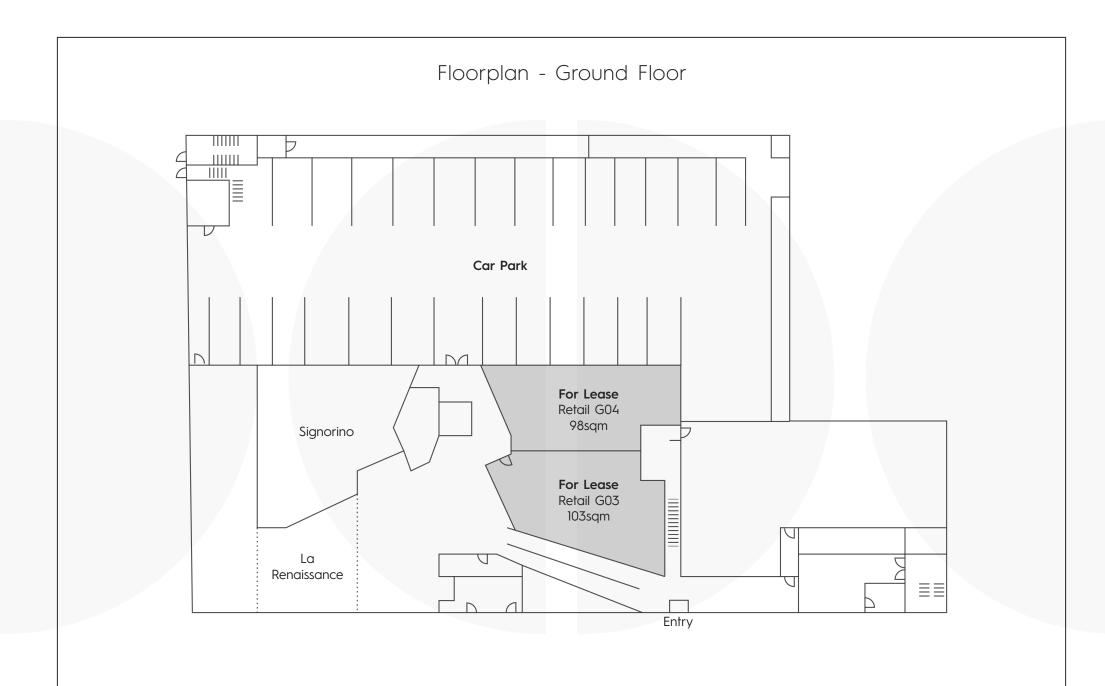

## The Opportunity

For Lease -Prime Retail Commercial Showrooms Floor areas ranging from 98sqm Prime locations available for both showroom and offices Mezzanine levels with internal connections Fully glazed shopfronts