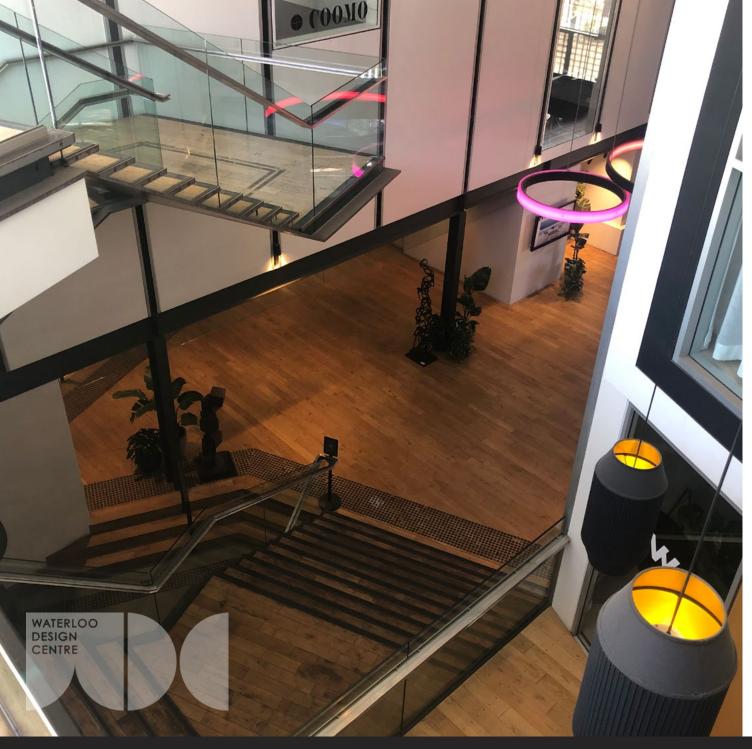

## The Building

WDC is a unique warehouse with high ceilings, flexible configurations coupled with an abundance of natural light.

Located a short walking distance to the heart of the Danks Street precinct with access to public transport, on-site parking surrounded by numerous cafes, this is an impressive location.

This is an inspirational space for any business to grow surrounded by premium showrooms / retailers such as Signorino, Woodcut, The Rug Establishment and more.

The building caters for variety of uses including retail opportunities, showroom, commercial offices, design studios and home improvements outlets. WDC offers flexible tenancy configurations with soaring ceiling heights + plenty of natural light, with the convenience of lift accessibility and parking.