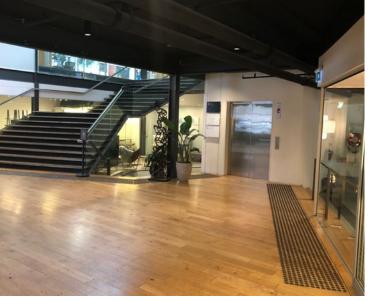

## The Building

WDC is a unique warehouse with high ceilings, flexible configurations coupled with an abundance of natural light.

Located a short walking distance to the heart of the Danks Street precinct with access to public transport, on-site parking surrounded by numerous cafes, this is an impressive location.

This is an inspirational space for any business to grow surrounded by premium showrooms / retailers such as Signorino, Woodcut, The Rug Establishment and more.

The building caters for variety of uses including retail opportunities, showroom, commercial offices, design studios and home improvements outlets. WDC offers flexible tenancy configurations with soaring ceiling heights + plenty of natural light, with the convenience of lift accessibility and parking.