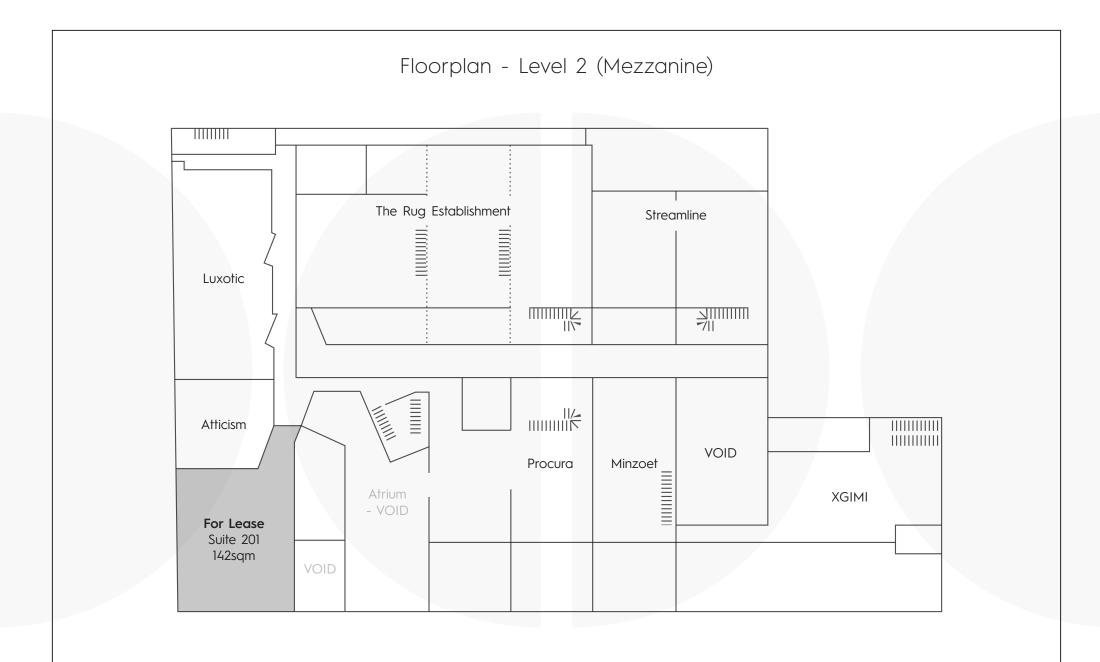

## The Building

WDC is a unique warehouse with high ceilings, flexible configurations coupled with an abundance of natural light.

Located a short walking distance to the heart of the Danks Street precinct with access to public transport, on-site parking surrounded by numerous cafes, this is an impressive location.

This is an inspirational space for any business to grow surrounded by premium showrooms / retailers such as Signorino, Woodcut, The Rug Establishment and more.

The building caters for variety of uses including retail opportunities, showroom, commercial offices, design studios and home improvements outlets. WDC offers flexible tenancy configurations with soaring ceiling heights + plenty of natural light, with the convenience of lift accessibility and parking.