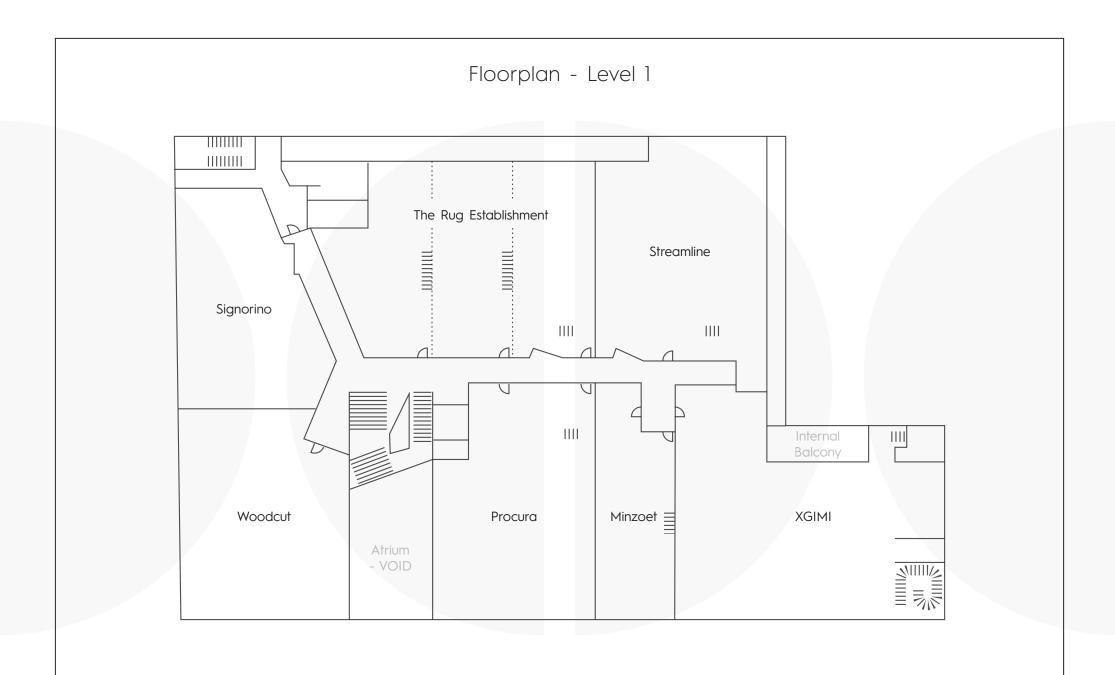

This is an inspirational space for any business to grow surrounded by premium showrooms / retailers such as Signorino, Woodcut, The Rug Establishment and more.

The building caters for variety of uses including retail opportunities, showroom, commercial offices, design studios and home improvements outlets. WDC offers flexible tenancy configurations with soaring ceiling heights + plenty of natural light, with the convenience of lift accessibility and parking.