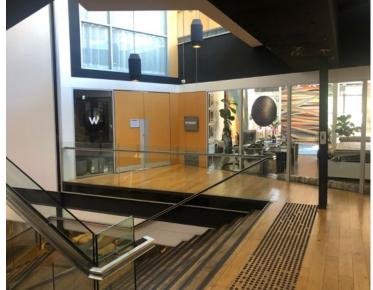

## The Building

WDC is a unique warehouse with high ceilings, flexible configurations coupled with an abundance of natural light.

Located a short walking distance to the heart of the Danks Street precinct with access to public transport, on-site parking surrounded by numerous cafes, this is an impressive location.

This is an inspirational space for any business to grow surrounded by premium showrooms / retailers such as Signorino, Woodcut, The Rug Establishment and more.

The building caters for variety of uses including retail opportunities, showroom, commercial offices, design studios and home improvements outlets. WDC offers flexible tenancy configurations with soaring ceiling heights + plenty of natural light, with the convenience of lift accessibility and parking.