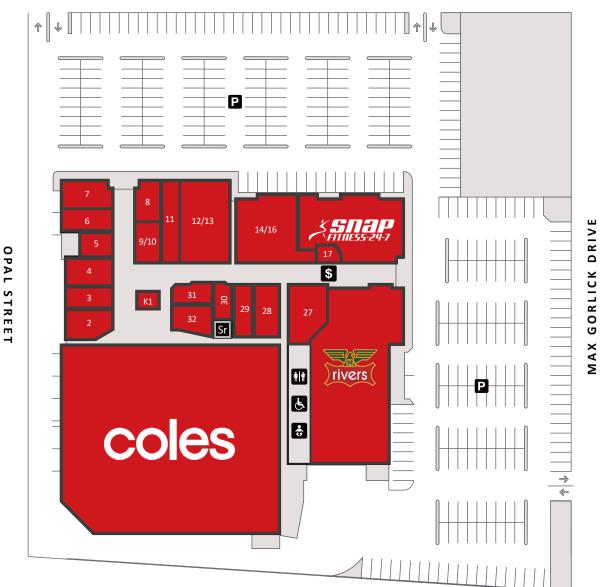

### EGERTON STREET

### CLERMONT STREET

| Apparel/Fashion   |                                            |                   |  |  |
|-------------------|--------------------------------------------|-------------------|--|--|
| 14/16             | Menswear Direct                            | 324m <sup>2</sup> |  |  |
| 32                | House of Magnolia's                        | 83m <sup>2</sup>  |  |  |
| 27                | Miller's Fashion Club                      | 152m <sup>2</sup> |  |  |
| Beauty & Wellness |                                            |                   |  |  |
| 5                 | Sankey Fraser Eyecare                      | 76m <sup>2</sup>  |  |  |
| 9/10              | Chit Chats                                 | 76m <sup>2</sup>  |  |  |
| 12/13             | Emerald Plaza Pharmacy                     | 297m <sup>2</sup> |  |  |
| 17                | Julia's Chronic Pain<br>Elimination Centre | 29m²              |  |  |
| 18/23             | Snap Fitness                               | 453m <sup>2</sup> |  |  |
| 28                | Emerald Nails Salon                        | 98m²              |  |  |

| Quick Eats               |                         |                          |  |  |
|--------------------------|-------------------------|--------------------------|--|--|
| K1/2                     | King's Coffee House     | 34m <sup>2</sup>         |  |  |
| 8                        | Lucky Wok Asian Cuisine | <b>73</b> m <sup>2</sup> |  |  |
| 30                       | Sushi House Emerald     | 45m <sup>2</sup>         |  |  |
| Supermarket & Fresh Food |                         |                          |  |  |
| M1                       | Coles                   | 3,091m <sup>2</sup>      |  |  |
| 14/16                    | Menswear Direct         | 324m <sup>2</sup>        |  |  |
| Specialty                |                         |                          |  |  |
| 31                       | Tobacco Shed            | 61m <sup>2</sup>         |  |  |
|                          |                         |                          |  |  |
| NET LETTABLE AREA        |                         | 6,565m <sup>2</sup>      |  |  |

| Ġ   | <b>Disabled Toilet</b> |
|-----|------------------------|
| \$  | Parent Room            |
| Ρ   | Parking                |
| ŧlŧ | Toilets                |
| \$  | ATM                    |
| Sr  | Storeroom              |