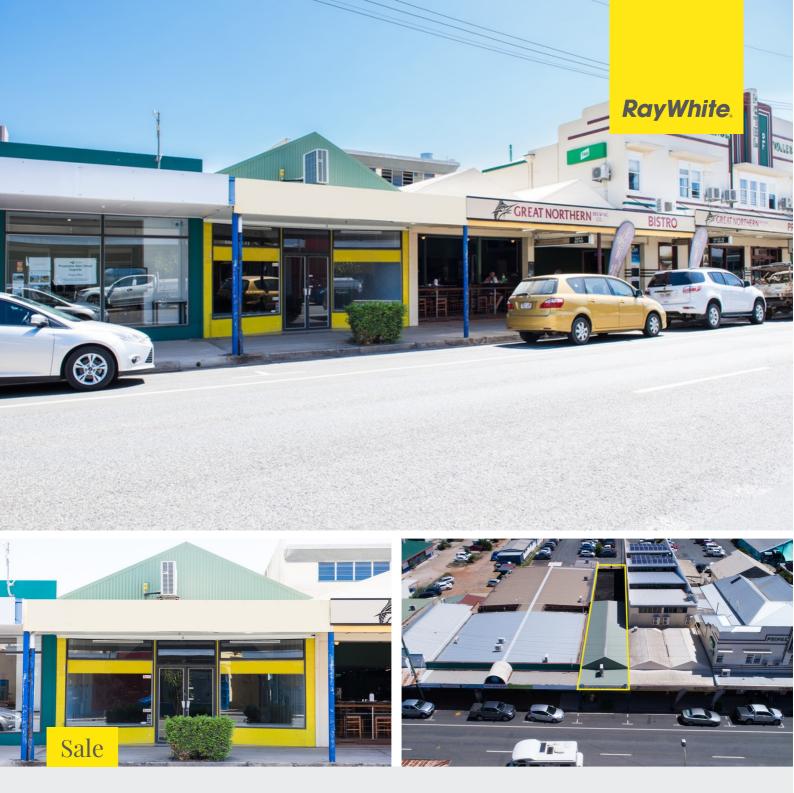

## 36A Main Street, Proserpine

There's a MAIN Street in Proserpine....and that's where the business hub of the town is placed. This freehold property is 343m2 in area and runs from Main Street right through to the Dobbins Lane carpark. This is giving the building two street access. There is a loading space at the rear of the building which allows for quick access to the premises. The frontage onto Main Street is 6.4 metres and has good glassed visibility. Through the shop there is a separation which could be rented off separately. RPD: Lot 64 on RP 730997 Land Size: 343sqm Main Street Frontage: 6.4m Lynne Erricker 0414 641 612 lynne.erricker@raywhite.com