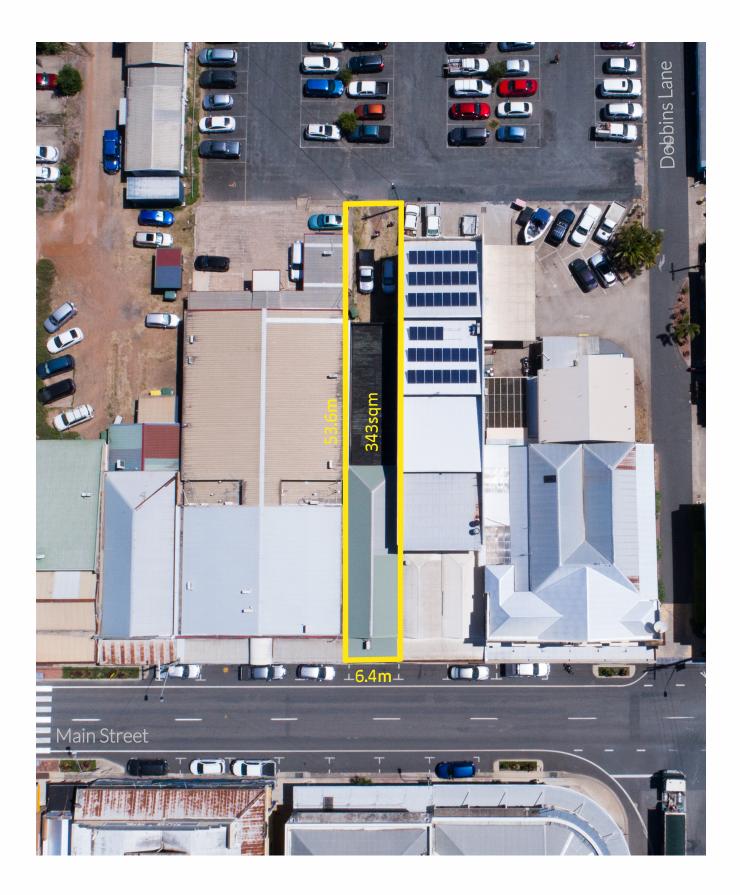

## 36A Main Street, Proserpine

There's a MAIN Street in Proserpine....and that's where the business hub of the town is placed. This freehold property is 343m2 in area and runs from Main Street right through to the Dobbins Lane carpark. This is giving the building two street access. There is a loading space at the rear of the building which allows for quick access to the premises. The frontage onto Main Street is 6.4 metres and has good glassed visibility. Through the shop there is a separation which could be rented off separately. RPD: Lot 64 on RP 730997 Land Size: 343sqm Main Street Frontage: 6.4m Lynne Erricker 0414 641 612 lynne.erricker@raywhite.com