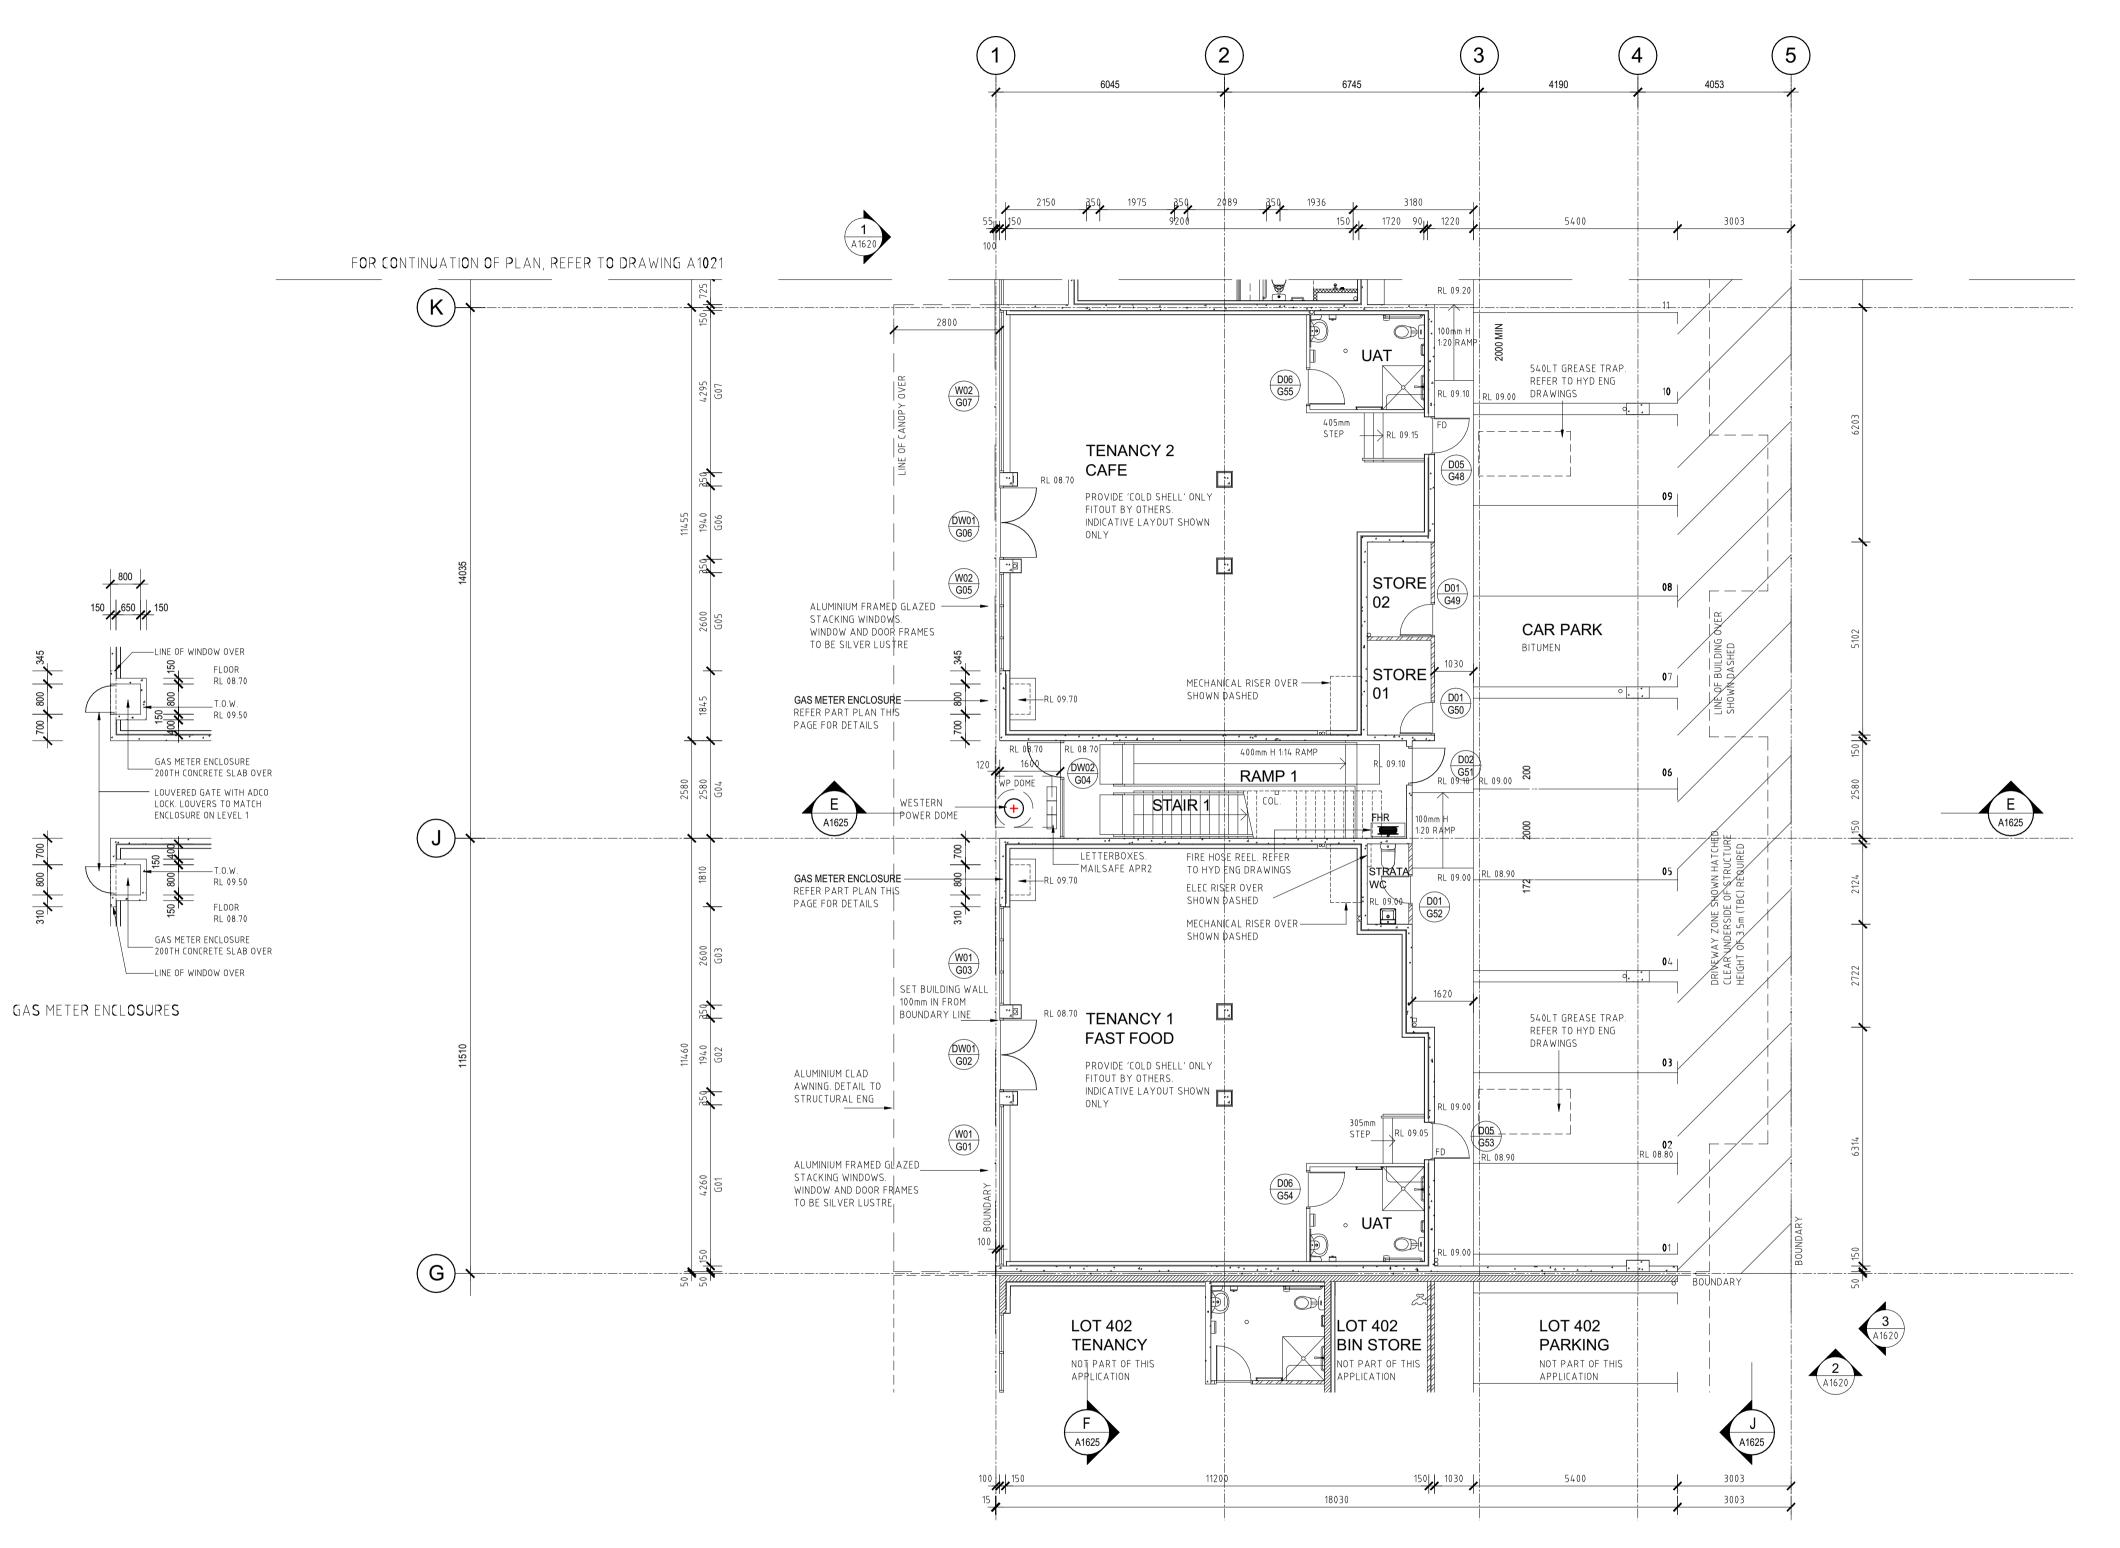

COMMENCING ANY WORKS. IT IS AN INFRINGEMENT OF COPYRIGHT IN THIS DRAWING AND DESIGN TO COPY OR COMMUNICATE ITS CONTENTS TO ANY THIRD PARTY WITHOUT WRITTEN CONSENT OF NICHE LIVING

NOTES: TYPE A CONSTRUCTION REQUIRED CLASS 2 PERMANENT RESIDENTIAL CLASS 6 COMMERCIAL TENANCY CLASS 7a CAR PARK ALL INTERNAL WALL DIMENSIONS TO STUD WORK, AND ARE EXCLUSIVE OF

ALL TILED AND TIMBER FLOORS TO HAVE REGUPOL 4515 OR SIMILAR APPROVED. ALL CARPETED AREAS TO HAVE UNDERLAY

CHECK ALL STEEL COLUMN SETOUT DIMENSIONS WITH STEEL SHOP

ALL GLAZING TO COMPLY WITH AS1288 AND AS2047

ALL PARKING TO COMPLY WITH AS2890.1 AND AS2890.6 ALL STAIRWAYS, HANDRAILS AND TACTILES TO COMPLY WITH AS1428.1 &

LIFT: WEST COAST ELEVATORS, CROWN SUITE LIFT. SINGLE ENTRY 500KG ANDREW BURKE 0435 133 890

FFL 48.230 FINISHED FLOOR LEVEL

DOOR WINDOW REFERENCE REFER TO DOOR WINDOW SCHEDULE

FIRE EXTINGUISHER **∜**O REFER TO FIRE REPORT REFER TO HYDRAULIC DRAWINGS

FLOOR DRAIN REFER TO HYDRAULIC DRAWINGS HOSECOCK

REFER TO HYDRAULIC DRAWINGS

REFER TO STRUCTURAL ENG. DRAWINGS FIRE HOSE REEL IN EXPOSED CABINET

GLAVINS ITEM 381905 OR SIMILAR

**Nicheliving**® construction

180 Newcastle Street, FAX: 08 9483 0090 Perth WA 6000 www.nicheliving.com.au

02 REVISED LEVELS

05.07.20 03 REVISED LEVELS

02.06.20

**GROUND FLOOR PLAN - PART** 

**AMENDMENT** ADD IN GAS METER ENCLOSURES ELEC RISER SHOWN 20.08.20 03.05.21 06 REVISE UNITS 1, 2 & 3 WALL TYPES 18/01/22 10 FENCE AMENDEMENTS

REV AMENDMENT

MIXED USE DEVELOPMENT LOT 403 CNR GERARD ST AND CAMPBELL ST EAST CANNINGTON

LOT 403 - GROUND FLOOR PLAN

NOVEMBER 2018 DWG No PROJECT No 1:100 @ A1

ISSUE FOR CONSTRUCTION DO NOT SCALE - IF IN DOUBT, ASK. ALL DIMENSIONS IN MILLIMETERS. VERIFY ALL SETOUTS ON SITE BEFORE