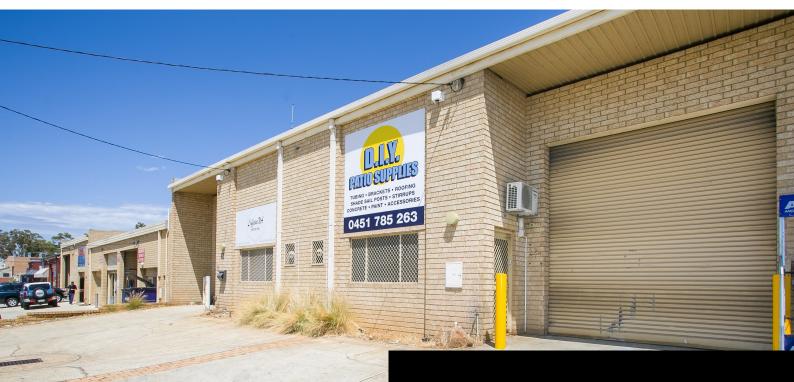

## 2 / 17 Zeta Crescent, O'Connor

Warehouse | Factory

181 sqm

**External Secure Area** 

**On-Site Parking** 

High Truss Height

#### Location

The premises is located in the heart of the O'Connor Industrial area with great access to main roads such as Stock Road, Carrington Street and South Street.

#### Premises

Lot two comprises of the 181 m<sup>2</sup> warehouse with high truss height, the exclusive 50 m<sup>2</sup> rear yard and on-site parking is available. For more information or to arrange a viewing, please contact Eric Rogers on 0412 228 555.