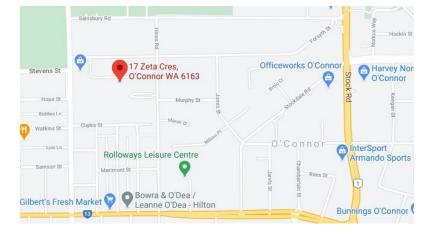

#### Location

The premises is located in the heart of the O'Connor Industrial area with great access to main roads such as Stock Road, Carrington Street and South Street.