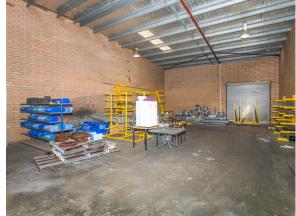

#### Premises

Lot two comprises of the 181 m<sup>2</sup> warehouse with high truss height, the exclusive 50 m<sup>2</sup> rear yard and on-site parking is available. For more information or to arrange a viewing, please contact Eric Rogers on 0412 228 555.

Lettable Area 181 sqm Rental (+GST) \$75 / sqm pa \$1,100 / pcm Outgoings (+GST) \$27 / sqm pa \$400 / pcm Lease Term 3 - 5 Years