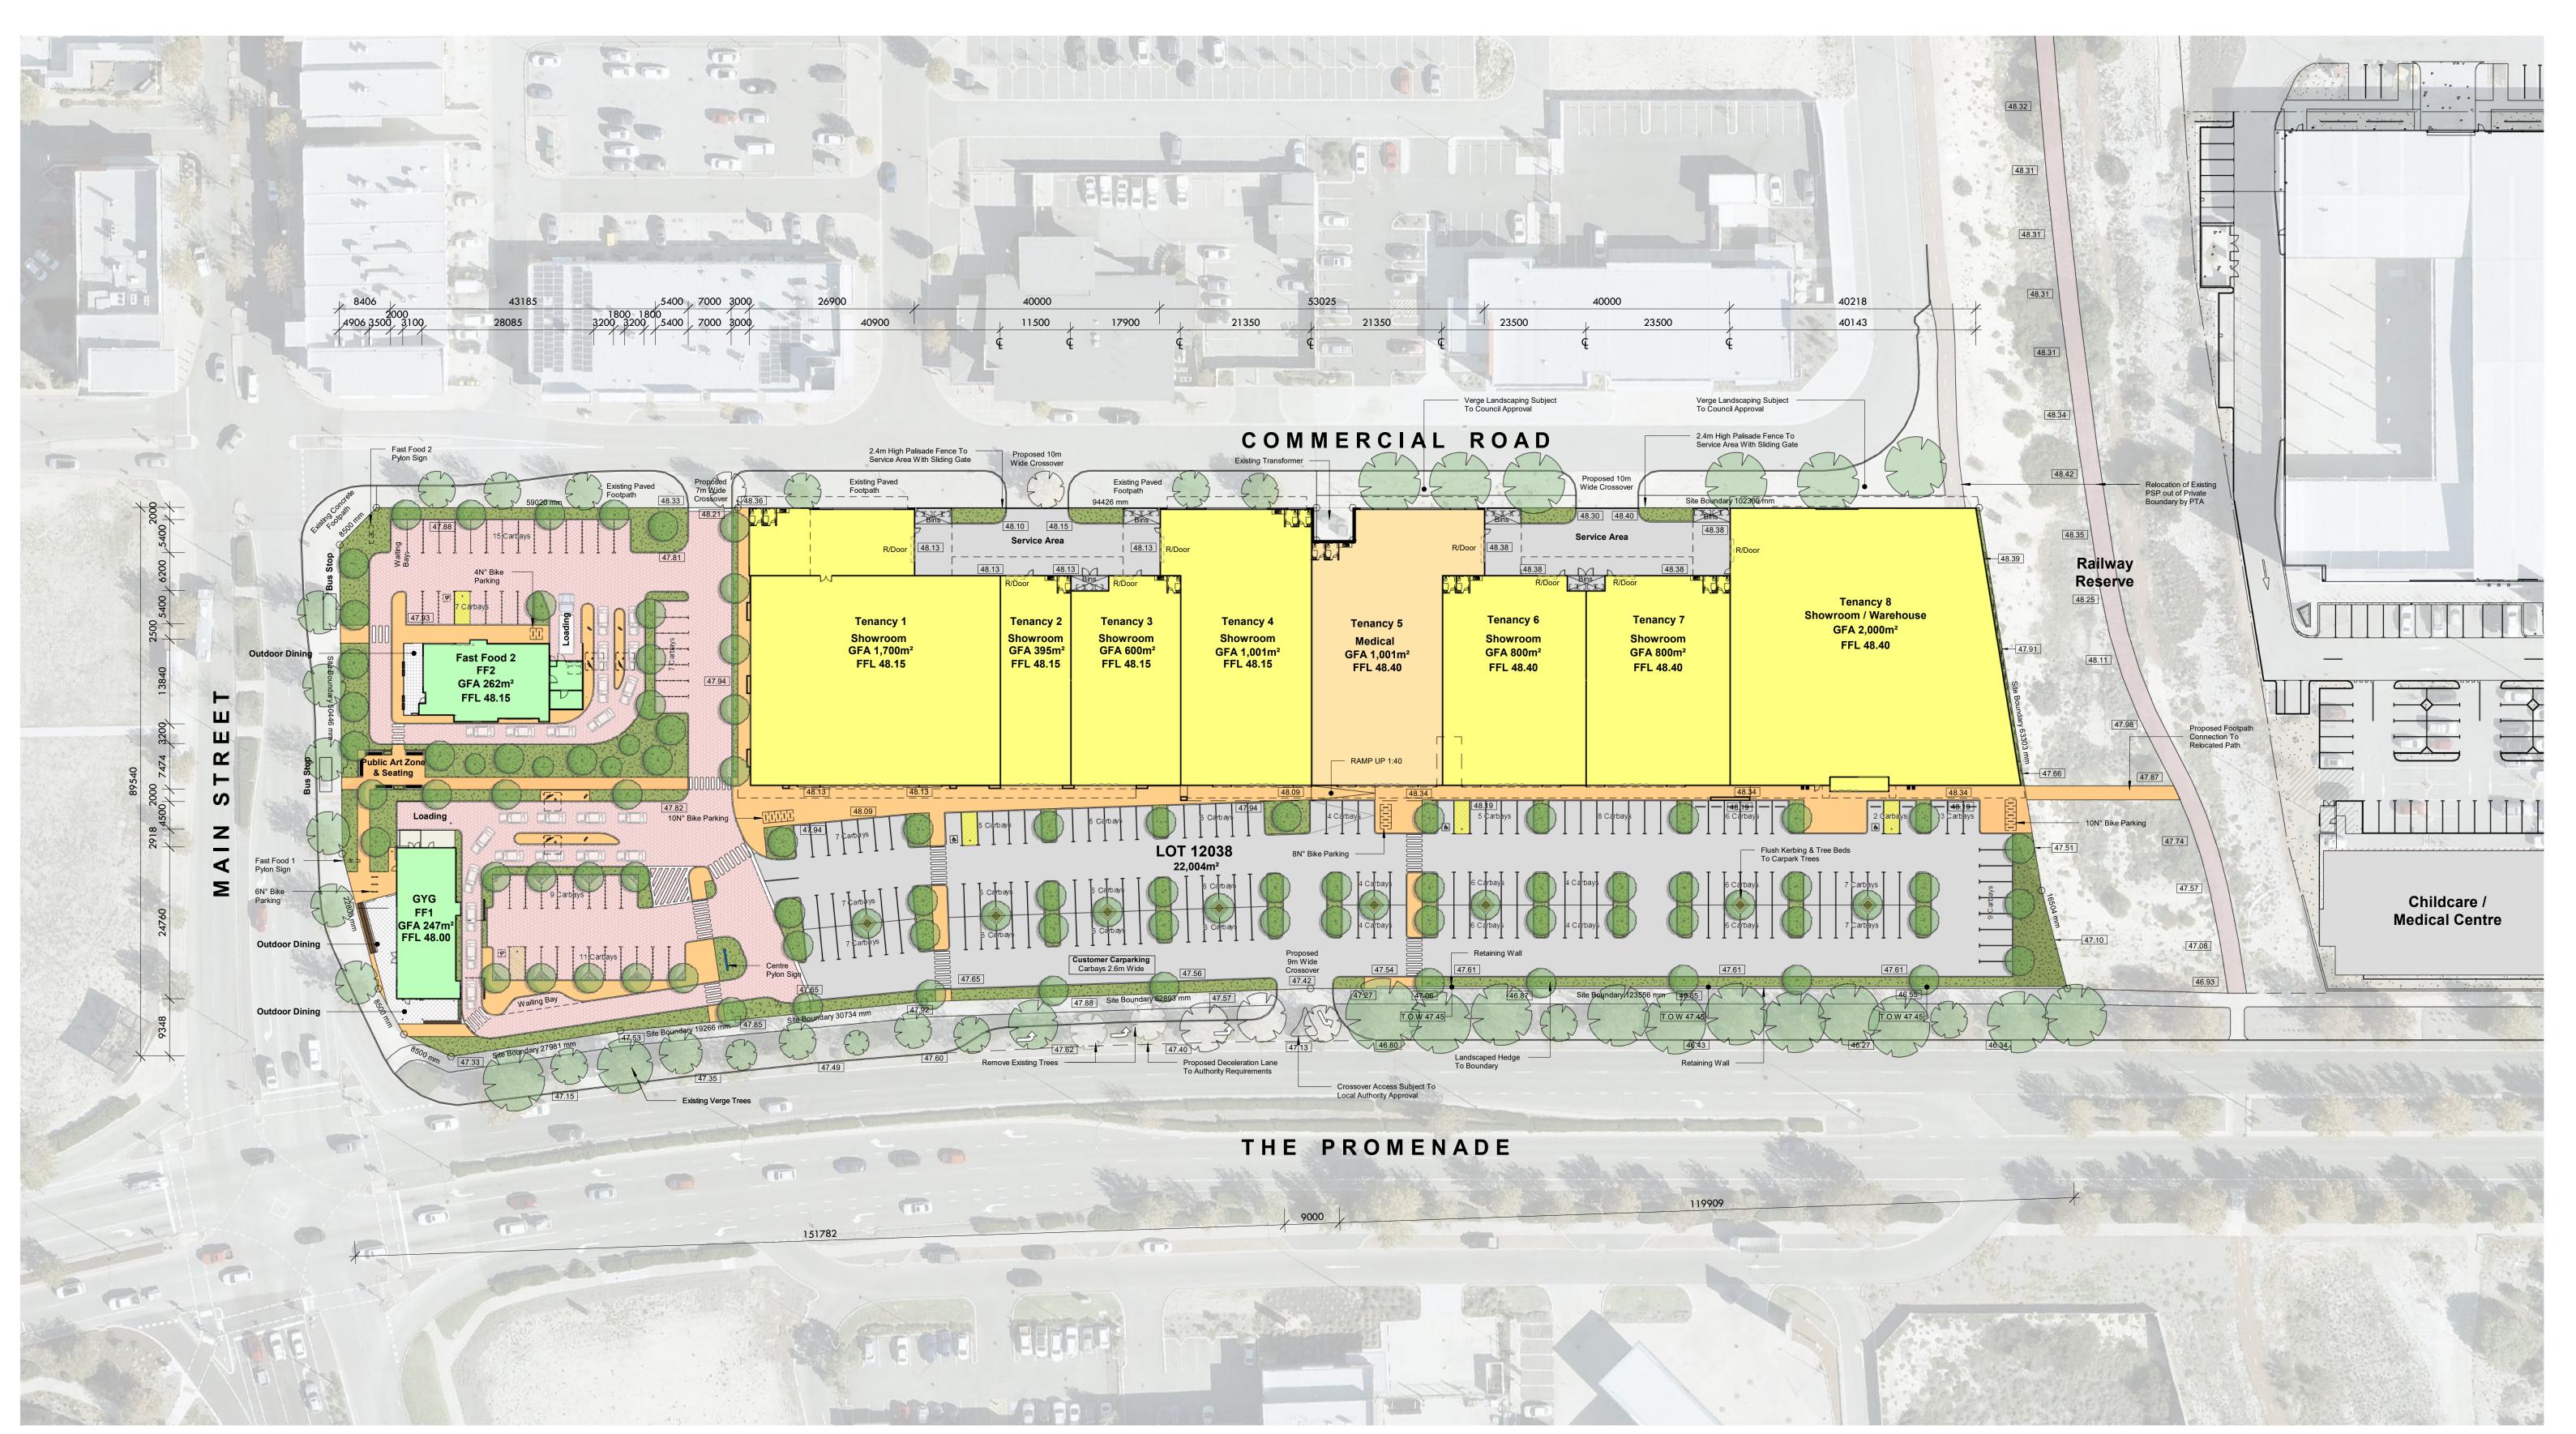

## SITE CRITERIA

|    | SITE CRITERIA                                                                                                                                                                                                                                                                                                                                                                                                                                                                                                                           |                                                                                                  |                                                                                       |  |
|----|-----------------------------------------------------------------------------------------------------------------------------------------------------------------------------------------------------------------------------------------------------------------------------------------------------------------------------------------------------------------------------------------------------------------------------------------------------------------------------------------------------------------------------------------|--------------------------------------------------------------------------------------------------|---------------------------------------------------------------------------------------|--|
|    | 1. Site Area                                                                                                                                                                                                                                                                                                                                                                                                                                                                                                                            |                                                                                                  | 22,004m²                                                                              |  |
|    | 2. Landscaping a. Required 10% of Sit b. Provided Soft Hard                                                                                                                                                                                                                                                                                                                                                                                                                                                                             | e Area<br>Total                                                                                  | 2,200m <sup>2</sup> 2,379m <sup>2</sup> 1,742m <sup>2</sup> 4,121m <sup>2</sup>       |  |
|    | 3 Floor Area (GEA)                                                                                                                                                                                                                                                                                                                                                                                                                                                                                                                      |                                                                                                  |                                                                                       |  |
|    | Floor Area (GFA)     a. Showrooms                                                                                                                                                                                                                                                                                                                                                                                                                                                                                                       |                                                                                                  | 7,296m²                                                                               |  |
|    | b. Fast Food - 1<br>i. Restaurant<br>ii. Outdoor Seating<br>iii. Plant & Dumpste                                                                                                                                                                                                                                                                                                                                                                                                                                                        |                                                                                                  | 247m <sup>2</sup><br>95m <sup>2</sup><br>10m <sup>2</sup><br>352m <sup>2</sup>        |  |
|    | c. Fast Food - 2<br>i. Restaurant<br>ii. Outdoor Seating<br>iii. Plant & Dumpste                                                                                                                                                                                                                                                                                                                                                                                                                                                        |                                                                                                  | 262m <sup>2</sup><br>36m <sup>2</sup><br>44m <sup>2</sup><br><b>342m</b> <sup>2</sup> |  |
|    | d. Medical                                                                                                                                                                                                                                                                                                                                                                                                                                                                                                                              |                                                                                                  | 1,001m²                                                                               |  |
|    |                                                                                                                                                                                                                                                                                                                                                                                                                                                                                                                                         | Total GFA                                                                                        | 8,991m²                                                                               |  |
|    | 4. Carparking a. Cars Required i. Showrooms ii. Fast Food 1 iii. Fast Food 2 iv. Medical Centre                                                                                                                                                                                                                                                                                                                                                                                                                                         | 7,195m² NLA @ 2.5/100<br>342m² @ 5/100m²<br>298m² @ 5/100m²<br>1,001m² @ 2/100m²<br><b>Total</b> | Carbays  0m² 179.9                                                                    |  |
|    | b. Cars Provided<br>i. On Grade<br>ii. Drive Thru                                                                                                                                                                                                                                                                                                                                                                                                                                                                                       | Total                                                                                            | 214<br><u>20</u><br><b>234</b>                                                        |  |
|    | Landscaping A. Hard Landscaping Defined as paved walkways either open or covered. B. Soft Landscaping Defined as vegetative landscaping.                                                                                                                                                                                                                                                                                                                                                                                                |                                                                                                  |                                                                                       |  |
| 14 | Gross Floor Area: GFA A. All Floor Areas on this plan are shown as GROSS FLOOR AREA. Unless otherwise noted as Nett Floor Area B. Definition of Gross Floor Area is defined as: i/ GROSS FLOOR AREA OF TENANCY: Gross Floor Area of an individual Tenancy is defined as the area contained between the centre line of common tenancy walls and the outside edge of external walls. ii/ GROSS FLOOR AREA OF A BUILDING: Gross Floor Area of a Building is defined as the total area contained between the outside edge of external walls |                                                                                                  |                                                                                       |  |

Nett Floor Area: NFA
A. Nett Floor Area of a Tenancy on this plan is defined as the area between external or tenancy dividing walls.
B. This area is inclusive of toilets if the toilets are exclusive to the Tenancy.

SITE PLAN
SCALE: 1:500

8800