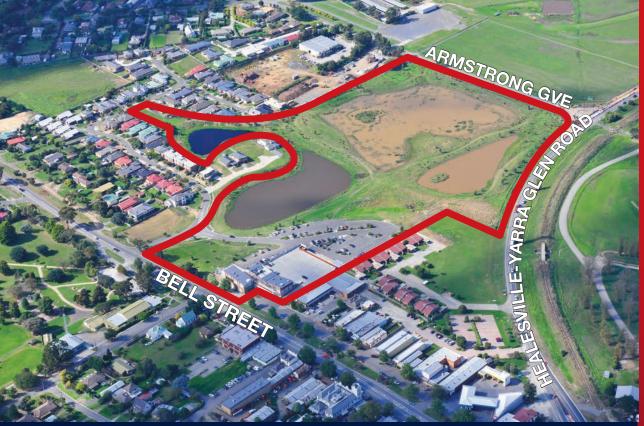

## 20 Year lease to Ritchies Supa IGA

RITCHIES SUPA ([7].)

38-40 Bell Street, Yarra Glen

- Modern neighbourhood shopping centre comprising full line supermarket and 11 specialty stores
- 20 Year lease to Ritchies Supa IGA (commenced Dec 2008)
- Anchor tenant fully guaranteed by Metcash Trading Limited
- Complimentary retail mix including supermarket, butcher, bakery, cafe, etc.
- Total lettable area: 3,747sqm\*
- Total site area of 9.287 hectares\*
- Excellent on site car parking for 194 cars
- 70%\* of asset leased to Ritchies Supa IGA
- Subdivision potential (STCA)
- Newly built centre significant depreciation benefits
- Fully let net income of \$1,020,000 per annum\* as at Dec 2011