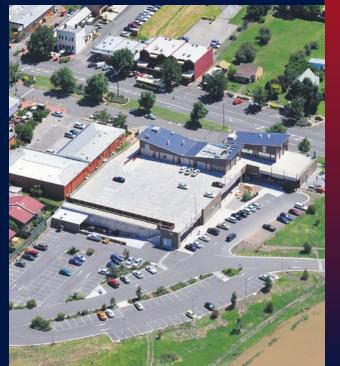

## 20 Year lease to Ritchies Supa IGA

RITCHIES SUPA ([7].)

38-40 Bell Street, Yarra Glen

- Modern neighbourhood shopping centre comprising full line supermarket and 11 specialty stores
- 20 Year lease to Ritchies Supa IGA (commenced Dec 2008)
- Anchor tenant fully guaranteed by Metcash Trading Limited
- Complimentary retail mix including supermarket, butcher, bakery, cafe, etc.
- Total lettable area: 3,747sqm\*
- Total site area of 9.287 hectares\*
- Excellent on site car parking for 194 cars
- 70%\* of asset leased to Ritchies Supa IGA
- Subdivision potential (STCA)
- Newly built centre significant depreciation benefits
- Fully let net income of \$1,020,000 per annum\* as at Dec 2011