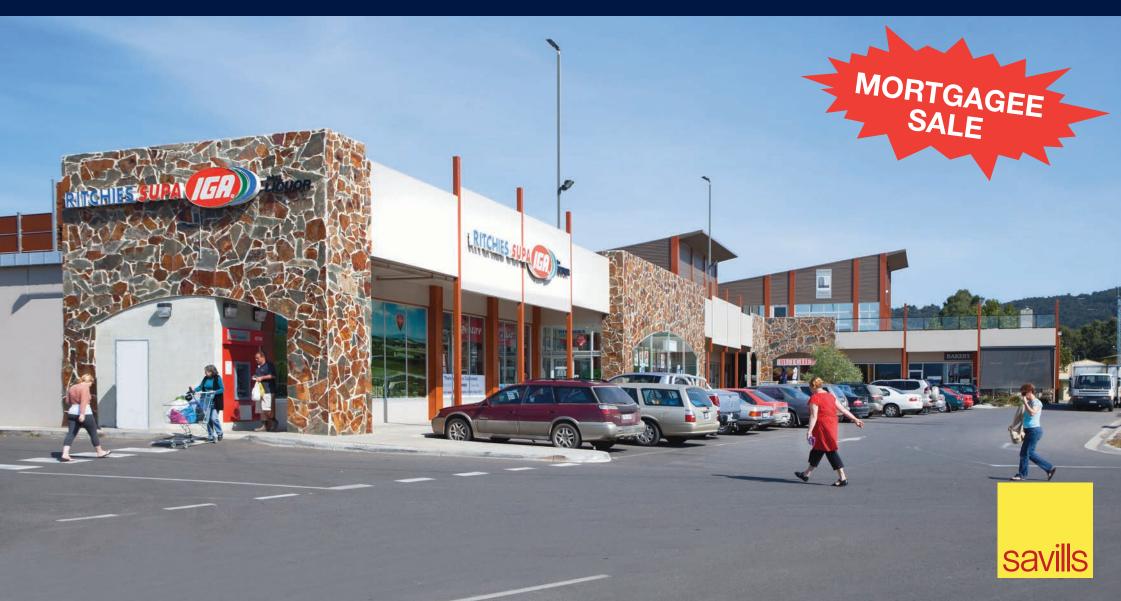

## Yarra Glen Shopping Centre

38-40 Bell Street, Yarra Glen

For Sale by Expressions of Interest closing Thursday 1 September at 2pm

## 20 Year lease to Ritchies Supa IGA

RITCHIES SUPA ([7].)

38-40 Bell Street, Yarra Glen

- Modern neighbourhood shopping centre comprising full line supermarket and 11 specialty stores
- 20 Year lease to Ritchies Supa IGA (commenced Dec 2008)
- Anchor tenant fully guaranteed by Metcash Trading Limited
- Complimentary retail mix including supermarket, butcher, bakery, cafe, etc.
- Total lettable area: 3,747sqm\*
- Total site area of 9.287 hectares\*
- Excellent on site car parking for 194 cars
- 70%\* of asset leased to Ritchies Supa IGA
- Subdivision potential (STCA)
- Newly built centre significant depreciation benefits
- Fully let net income of \$1,020,000 per annum\* as at Dec 2011