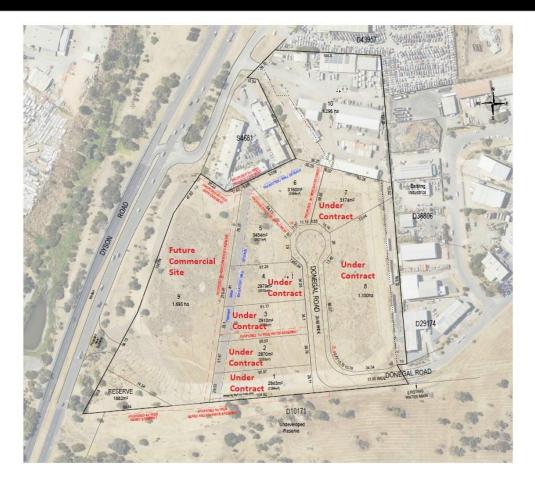

## **EXCITING NEW LAND SUBDIVISION**

- Located in the heart of Lonsdale's Industrial area
- ONLY 2 ALLOTMENTS REMAINING
- Allotment 5 3434 sqm (2627 sqm usable area) approx.. \$707,000 + GST
- Allotment 6 3160 sqm (2580 sqm usable area) approx.. \$680,000 + GST
- Each allotment will have access to Water, Sewer and 100 Amp Power supply
- Estimated completion 12 18 month
- Zoned Strategic Employment
- Allotments will be flat to 'eye level'