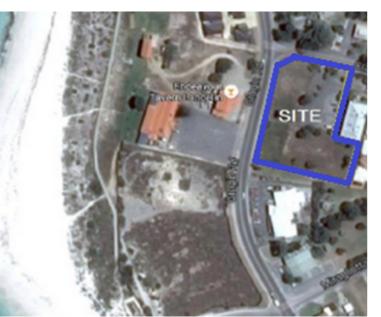

## For Sale Lots 3, 21, 22, 23 & 24 CRAY STREET AND GINGIN ROAD, LANCELIN

## FIVE BLOCKS AVAILABLE 6, 380 SQUARE METRES

These blocks are situated approximately 100 meters from the waters edge, which would make for an attractive location to any buyer or investor.

This land is a developers dream, under the Shire of Gingin, Town Planning Scheme No 9, these lots can be connected to deep sewerage and other services.

Offers are by way of expression of interest, please contact Churchill Knight for more information.

Blocks are approximately 100 meters from the Beach

Current zoning is "Tourism"

Prime corner exposure site.