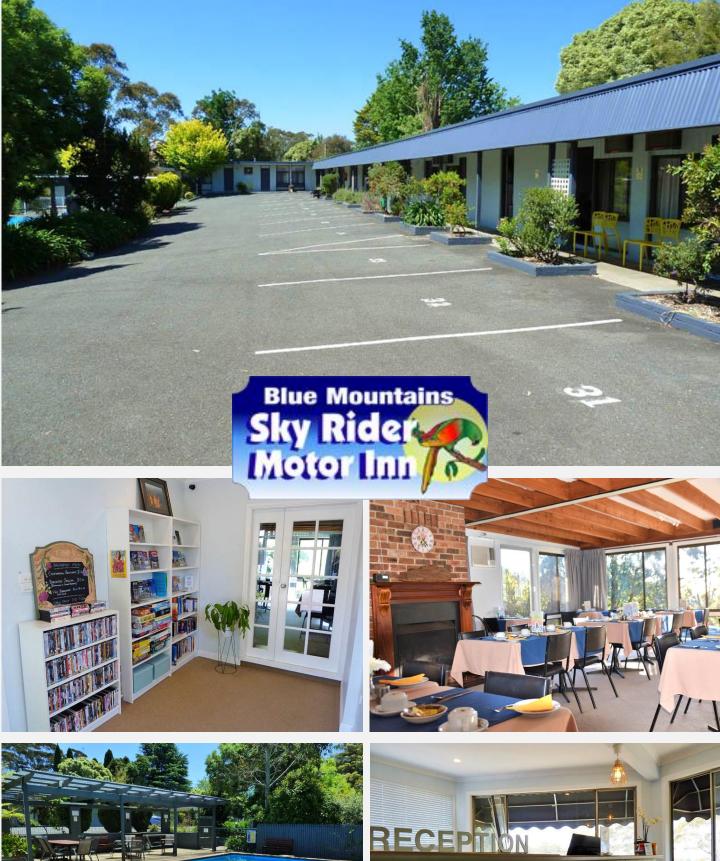

# BLUE MOUNTAINS FREEHOLD Katoomba, NSW Blue Mountains Sky Rider Motor Inn

2 Valley Road, Katoomba NSW (302 Bathurst Road)

- Tourism Property are exclusive brokers for this iconic Blue Mountains motel
- FREEHOLD motor inn, first time offered in over 20 years
- Just 45 minutes from Western Sydney and business is booming again!
- 24 spacious motel rooms; ALL with RENOVATED ENSUITES
- Restaurant, conference room, inground pool & BBQ area
- Immaculate presentation, an absolute credit to the long term owners
- Extremely strong trading history, one of the least Covid affected motels we've seen
  - All the options buy and operate; appoint managers; sell a lease. Be quick, motels in this condition are rare.

# **Property**

- 3,900 sqm (1 acre), zoned E4 (Environmental Living); 8.0 metre building height limit
- Swimming pool, BBQ and lovely gardens surround the solid masonry buildings
- Good mix of room configurations, all 24 rooms have recently renovated ensuites
- Restaurant with fireplace; commercial kitchen; meeting room; 3 bedroom residence
- Lot 101 in DP611562, Blue Mountains City Council