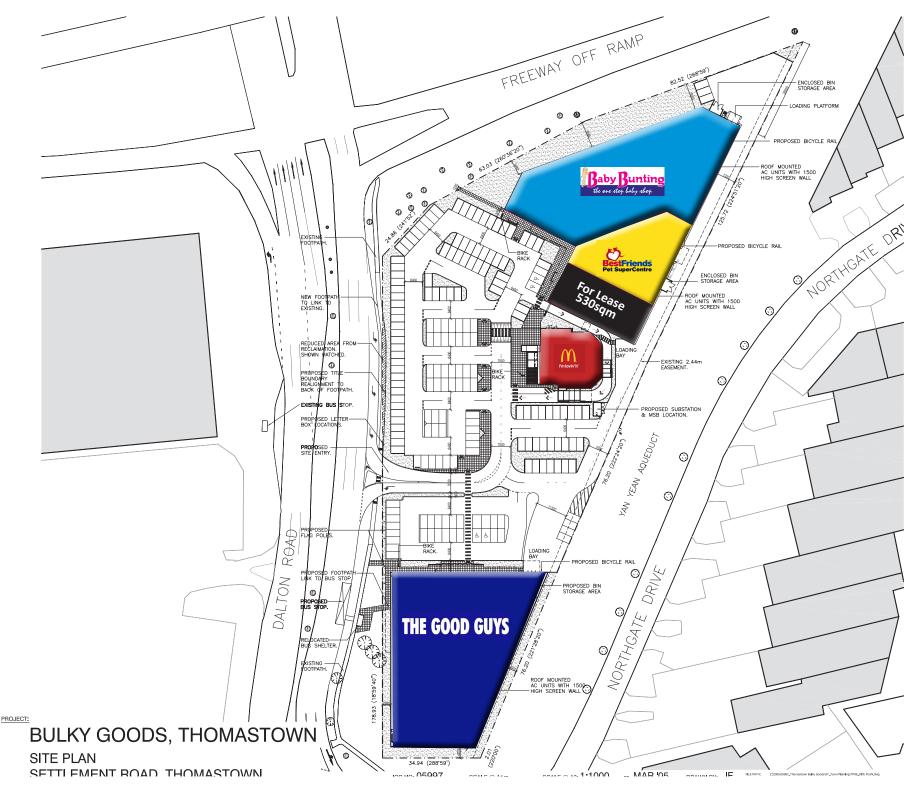

## DEVELOPMENT ANALYSIS

| FROFUSED BUILDING       |                     | sqiii               |
|-------------------------|---------------------|---------------------|
| TENANCY 1               | 2,300m <sup>2</sup> |                     |
| TENANCY 2               | 1,280m <sup>2</sup> |                     |
| TENANCY 3               | 510m <sup>2</sup>   |                     |
| BULKY GOODS STORE       | 2,700m <sup>2</sup> |                     |
| TOTAL                   |                     | 6,790m <sup>2</sup> |
|                         |                     |                     |
| CARPARKING REQUIREMENTS |                     | qty                 |
| TOTAL                   |                     | 184                 |
| REQUIRED CARPARKING     |                     | 156                 |
|                         |                     |                     |

| SITE COVERAGE                                              | sqm                  |
|------------------------------------------------------------|----------------------|
| BUILDING COVERAGE                                          | 6,790m <sup>2</sup>  |
| TOTAL SITE AREA<br>LESS 41m <sup>2</sup> LAND RECLAIMATION | 18,418m²<br>18,377m² |
| SITE COVERAGE PERCENTAGE                                   | 36.9%                |