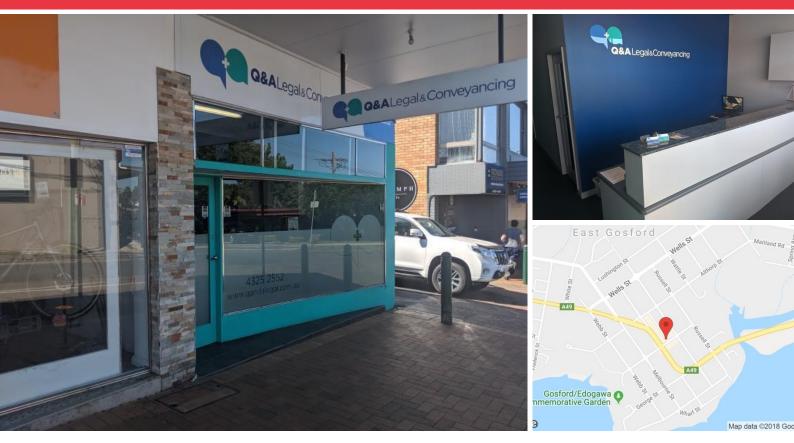

#### Location:

East Gosford is a well sought after neighbourhood style commercial precinct, situated between Gosford and Erina with great accessibility from the Central Coast Highway running right through this thriving little city.

### **Description:**

A quality and well presented ground floor office or shop of approximately 65sqm, positioned on Adelaide Street, just off the main road.

The property is currently fit out as a professional space, fitted out for use as a solicitor's office, offering reception, meeting room, workspace, storage and kitchenette / lunch room.

The space presents very well and would make an easy and cost effective setup for another professional use, or could easily be stripped back to an open plan retail space.

With a wide, glazed frontage to Adelaide Street and being positioned on the corner of a lane, the property offers great street appeal and exposure for signage.