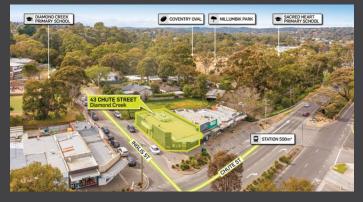

## 43 Chute Street (Corner Inglis Street), Diamond Creek

- Excellent corner location within the tightly held village precinct of Diamond Creek
- > Impressive single level building with high street exposure
- > Activity Centre Zone (Schedule 2) site of 289sqm\*
- > Strong future development or value-add potential (STPA)
- > On site parking from rear
- > Vacant Possession
- > 550m\* to Diamond Creek train station
- In proximity to major traffic generators Shell, F45, Bottlemart, McDonalds, IGA, Mitre 10 and Coles