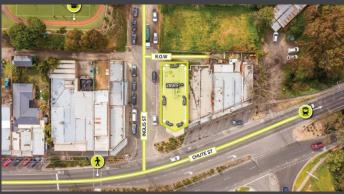

## 43 Chute Street (Corner Inglis Street), Diamond Creek

- Excellent corner location within the tightly held village precinct of Diamond Creek
- > Impressive single level building with high street exposure
- > Activity Centre Zone (Schedule 2) site of 289sqm\*
- > Strong future development or value-add potential (STPA)
- > On site parking from rear
- > Vacant Possession
- > 550m\* to Diamond Creek train station
- In proximity to major traffic generators Shell, F45, Bottlemart, McDonalds, IGA, Mitre 10 and Coles