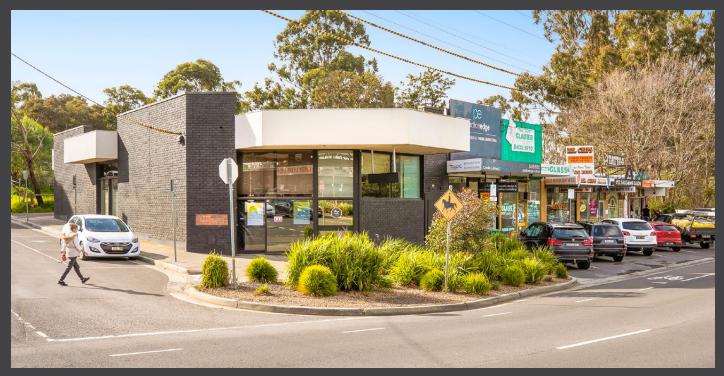

## Prominent Corner Freehold Opportunity

## 43 Chute Street (Corner Inglis Street), Diamond Creek

- Excellent corner location within the tightly held village precinct of Diamond Creek
- > Impressive single level building with high street exposure
- > Activity Centre Zone (Schedule 2) site of 289sqm\*
- > Strong future development or value-add potential (STPA)
- > On site parking from rear
- > Vacant Possession
- > 550m\* to Diamond Creek train station
- In proximity to major traffic generators Shell, F45, Bottlemart, McDonalds, IGA, Mitre 10 and Coles